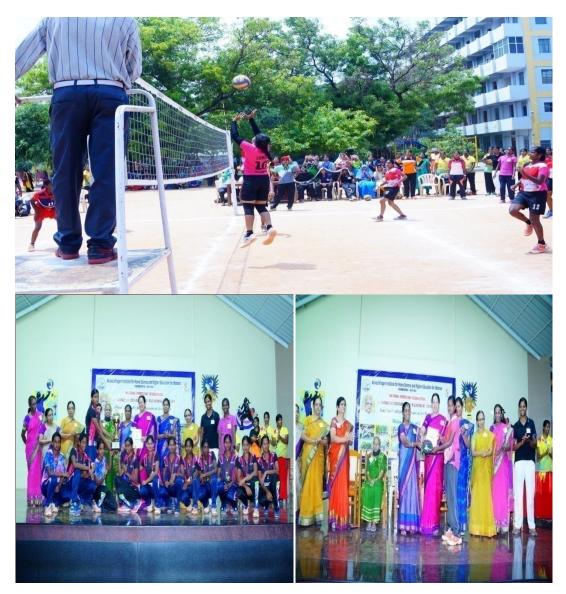

eld at Periyar Maniammai Institute of Science and Technology, Vallam from 22.08.2019 to 31.08.2019, K.Karunambika Won the Silver Medal in .22 Rifel firing competition.
- Sruthi Sheshadri, R.SPriyadharshini and R.Abirami attended in Basic Leadership Camp held at Sardhar Vallabhai Patel International School of Textile Management, Coimbatore, from 01.09.2019 to 10.09.2019.
- C.Sowmia participated in Officers Training Attachment Camp, held at Officers Training Academy, Chennai from 16.09.2019 to 21.09.2019.



# 15.Sports & Games

#### **State level Volleyball Tournament**

In special accordance with National Sports Day the Institution had organised 3<sup>rd</sup> Avinashilingam Ayya Memorial state level volleyball tournament on 27.09.2018. Totally 8 teams had participated in the tournament.



Winner: PKR College for Women, Gobichettipalayam.

Runner: Kalasalingam University, Krishnan Kovil, Virudu Nagar.

Third Place: PSGR Krishnammal for Women, Coimbatore.

Fourth Place : Avinashilingam Institute for Home Science and Higher Education for Women, Coimbatore.

# State Level Inter University kabaddi Men & Women Tournament (2018-19)



The State level Inter- university Kabaddi men and women tournament was inaugurated on 27.10.2018 at 8:00 am in the presence of dignitaries.



The chief guest of valedictory function Mr.K.Balamahendran, M.A.,ProKabbadiplayer,Income tax department,Coimbatore receiving a memento from the dignitaries

**Results of Men Tournament** 



Winner -University of madras receiving their trophy and cash award from the chief guest



Runner- SRM University, Kan