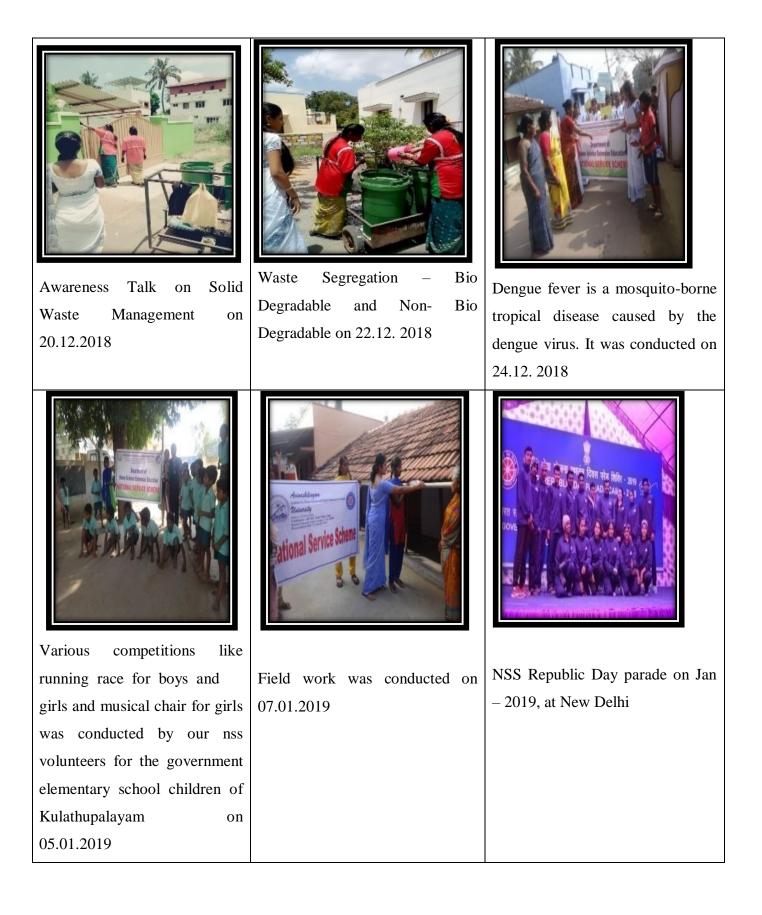

ye care on medical camp



On 13.12.2018 Thulasi Pharmacy Pressure Check Up for the village people



On the last of the special camp NSS volunteers visited the balwadi and observed the needs in the balwadi on 13.12.2018



Cube visit and tree plantation on 15.12.2018



Swachhata Hi Seva on 15.12.2018



The sudents are painting on floor, 15.12.2018



Students distributed the saplings freely to the peoples of our adopted village on 15.12.2018



Rally for Swachhata Hi Seva on 15.12.2018



All the children were good in all activities and we distributed trees for each child on 15.12.2018



Speech competition has been conducted on the topic "Advantages of Swachh Bharat" on 15.12.2018.



There was an interactive session with the students of sathunavukudam by the volunteers on 17.12.2018





# ANNEXURE III

| Name of the<br>Department | PO's Name                  | APO's Name             | Date                           | Stay of the<br>Place                         | Adopted<br>Villages                                  | No. of<br>volunteers                     |
|---------------------------|----------------------------|------------------------|--------------------------------|----------------------------------------------|------------------------------------------------------|------------------------------------------|
| B.Com (CA)<br>(SF)        | Dr.P.Sasirekha             | M.Mangalam             | 06.12.2018<br>to<br>12.12.2018 | Sumangali<br>community<br>hall               | Jangamanayaka<br>npalayam,<br>Kurudam                | <b>II UG-102</b><br>(oc-98,sc-4)