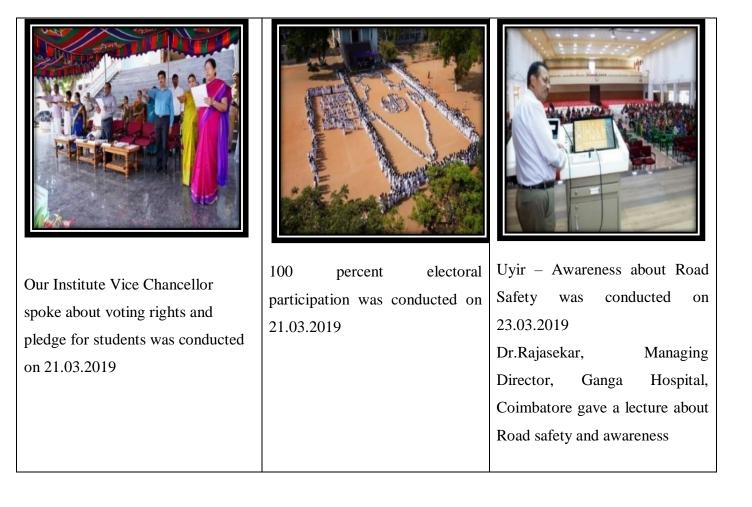

Enterprenuer, N.E.S.T, Coimbatore. "Mobile Addiction with Internet Usage" on 28.09.2018



NSS youth awakening day was celebrated on 15.10.2018 through seminar on "The Missile man who skyrocketed the Indian youth" Dr. A.P.J Abdul Kalam's birthday by seminar. National Integration Day was celebrated the on birth an anniversary of SardarVallabhai Patel. The function was held on 21.10.2018.National Integration indicates the feeling of common identity amongst the people of country even after being from different races. cultures. religions in order to build a strong and developed nation.



On 24 January, the NSS volunteers of Rural development and Sociology had done an exhibition on Plastic awareness. This exhibition has been done to show the alternative thing to be used instead of plastic.





#### **ANNEXURE II**

#### SPECIAL CAMP REPORT AND PHOTOS 2018-2019



On 07.12.2018 Thulasi Pharmacy check up by Sugar test



On 10.12.2018 Eye check up by Vasan Eye care on medical camp



On 13.12.2018 Thulasi Pharmacy Pressure Check Up for the village people



On the last of the special camp NSS volunteers visited the balwadi and observed the needs in the balwadi on 13.12.2018



Cube visit and tree plantation on 15.12.2018



Swachhata Hi Seva on 15.12.2018



The sudents are painting on floor, 15.12.2018



Students distributed the saplings freely to the peoples of our adopted village on 15.12.2018



Rally for Swachhata Hi Seva on 15.12.2018



All the children were good in all activities and we distributed trees for each child on 15.12.2018



Speech competition has been conduc