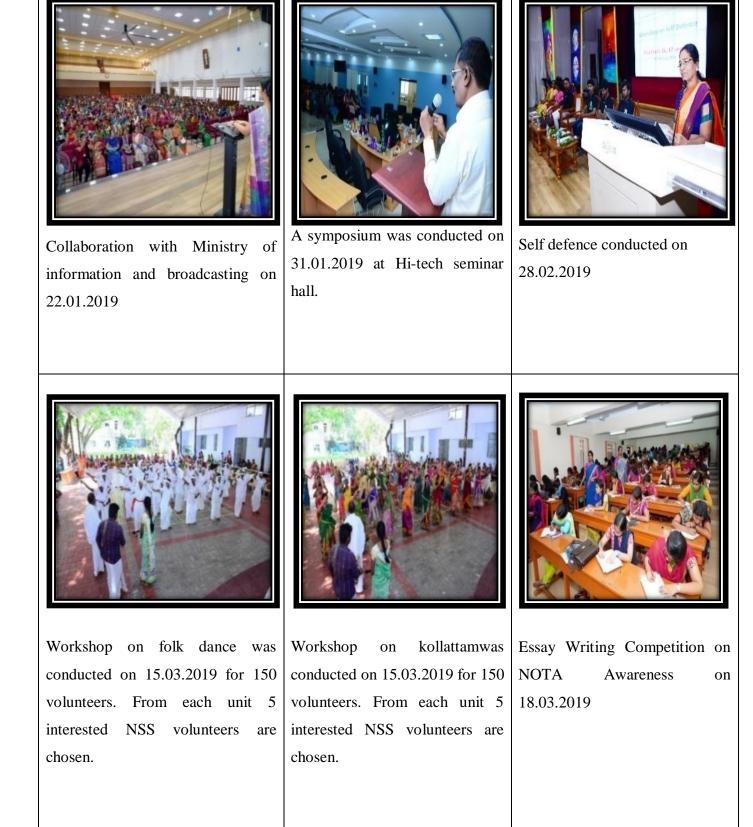

d Enterprenuer, N.E.S.T, Coimbatore. "Mobile Addiction with Internet Usage" on 28.09.2018



NSS youth awakening day was celebrated on 15.10.2018 through seminar on "The Missile man who skyrocketed the Indian youth" Dr. A.P.J Abdul Kalam's birthday by seminar. National Integration Day was celebrated the on birth an anniversary of SardarVallabhai Patel. The function was held on 21.10.2018.National Integration indicates the feeling of common identity amongst the people of country even after being from different races. cultures. religions in order to build a strong and developed nation.



On 24 January, the NSS volunteers of Rural development and Sociology had done an exhibition on Plastic awareness. This exhibition has been done to show the alternative thing to be used instead of plastic.





#### **ANNEXURE II**

#### SPECIAL CAMP REPORT AND PHOTOS 2018-2019



On 07.12.2018 Thulasi Pharmacy check up by Sugar test



On 10.12.2018 Eye check up by Vasan Eye care on medical camp



On 13.12.2018 Thulasi Pharmacy Pressure Check Up for the village people



On the last of the special camp NSS volunteers visited the balwadi and observed the needs in the balwadi on 13.12.2018



Cube visit and tree plantation on 15.12.2018



Swachhata Hi Seva on 15.12.2018



The sudents are painting on floor, 15.12.2018



Students distributed the saplings freely to the peoples of our adopted village on 15.12.2018



Rally for Swachhata Hi Seva on 15.12.2018



All the children were good in all activities and we distributed trees for each child on 15.12.2018



Speech competition has been cond