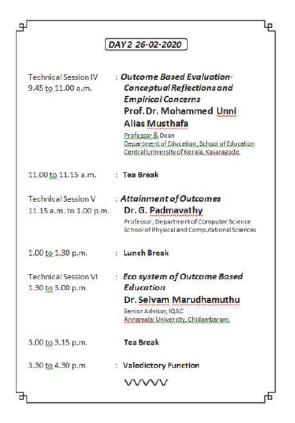

# Assessment and Attainment of Outcomes in Outcome Based Education

27<sup>th</sup> October 2020 @ 2.30 p.m

## **Programme Report**

The National Virtual Seminar on Assessment and Attainment of Outcomes in Outcome Based Education was organised by the Internal Quality Assurance Cell (IQAC), Avinashilingam Institute for Home Science and Higher Education for Women, Coimbatore on 27th October, 2020 at 2.30 pm through Google Meet platform. Around 176 participants both from inside and outside the institution participated in the virtual seminar.

The programme was initiated with a Prayer Song. The welcome address was given by Dr.R. Rajalakshmi, Director IQAC. The programme was presided by Dr. K. Udayachandrika, Professor & Dean, School of Physical and Computational Sciences who stressed the importance of the Outcome Based Education and the need to understand the process of assessment and attainment of Outcomes.

The special address on the topic was given by the resource person Dr. G. Padmavathi, Professor in Computer Science, School of Physical and Computational Sciences. In her address, she mentioned about the Washington Accord in 1989, which serves as the origin of Outcome Based Education and which was initiated in India from the year 2014. She further spoke about the constituents of Outcome Based Education which comprises in devising the Vision and Mission of the Institution, Programme Educational Outcomes of the institution, Programme Outcomes for each individual Programme in the institution and Course Outcomes of all the courses for all programmes. She described the general steps in the process of attainment of outcomes. Dr. Padmavathi opined that the outcome Based Education helps to categorise between fast learners and slow learners and also enables to improve the performance of the students through innovative teaching methods. She concluded that the process of assessment and attainment of outcomes is a challenging and interesting exercise to ensure the quality of teaching too.

The seminar was well received by the participants and there was a question answer session which was well handled by the resource person. The programme ended with a vote ofthanks by Dr.E. Indira.

Video link of the virtual seminar: <a href="https://drive.google.com/drive/u/4/my-drive">https://drive.google.com/drive/u/4/my-drive</a>