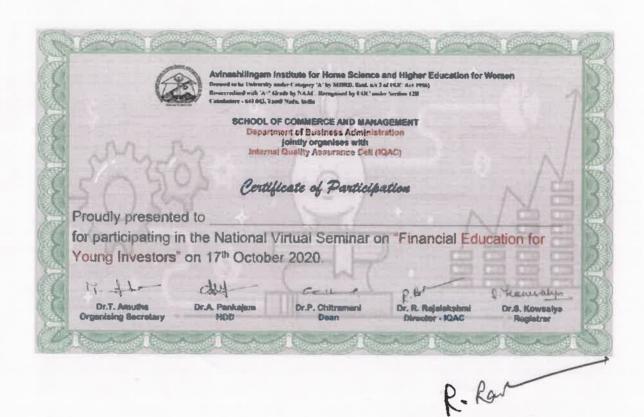

## Sample of the certificate copy:

(Dr.R.Rajalakshmi) Director, IQAC

Director - IOAC Avinashilingam Institute for Home Science. and Higher Education for Women Coimbatore - 541043, Tamit Nady, India