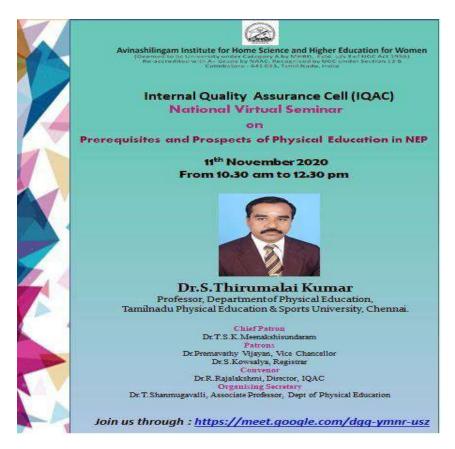

## **Report of National Virtual Seminar on**

## Prerequisites and Prospects of Physical Education in NEP

Date: 11<sup>th</sup> November 2020

#### **Program Report**

The Programme started with the Prayer Song followed by the Welcome Address by Dr.R.Rajalakshmi, IQAC Director and Presidential Address was given by Dr.P.Chitramani, Dean School of Commerce and Management. Introduction of the Chief Guest Dr.S.Thirumalai Kumar Professor, Department of Physical Education, Tamilnadu Physical Education and Sports University was given by Dr.T.Shanmugavalli, Associate Professor. Resource person delivered the Special Lecture on "*Prerequisites and Prospects of Physical Education in NEP*". This is the link for the lecture video: https://meet.google.com/dgq-ymnr-usz