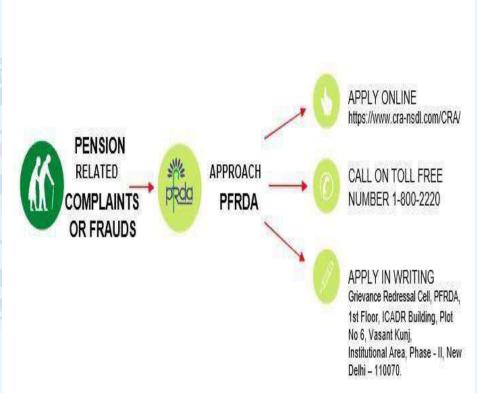

# FINANCIAL EDUCATION FOR YOUNG INVESTORS

# "Financial Education for Young Investors"

Venue: Google Meet: meet.google.com/qpn-hjoy-nsu