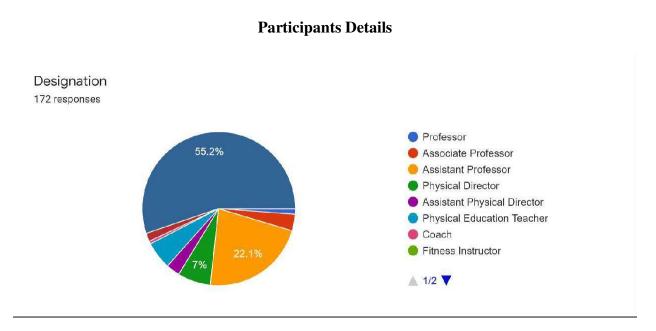

There were totally 172 participants includes 90 students, 20 scholars, 30 faculties, 15 Physical Directors,11 Physical Education Teacher and 6 coaches were participated. Participant's details are available in the following