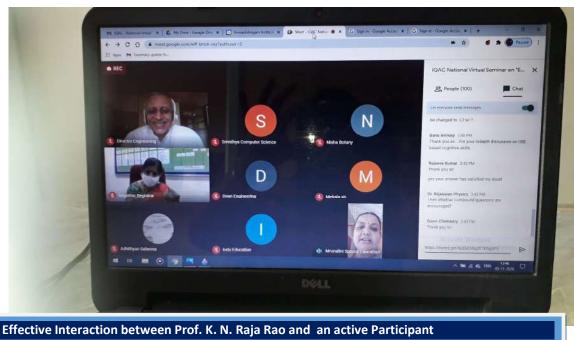

## **Program Report**

The inaugural function of the series of special lectures organized by IQAC of Avinashilingam Institute for Home Science and Higher Education for Women commenced with an invocation song by Library Staff Ms. R. Dharani. Dr.R.Rajalakshmi, Director, IQAC welcomed the gathering and Dr.S. Maragatham, Dean, School of Engineering delivered the Presidential Address by highlighting the importance of Cognitive skills in Outcome Based Education (OBE) in National Education Policy. Respected Registrar, Dr.S.Kowsalya greeted the participants. The Resource Person Prof. K.N. Raja Rao, Director, School of Engineering, delivered the Special Lecture on 'Evaluation of OBE based Cognitive Skills in NEP". He also focussed on evaluation methods in OBE. He gave a clear note on the difference between formative and summative evaluation methods. He emphasized the importance of preparing question papers having complex questions so that learners will get used to higher order questions. Participants asked queries regarding pedagogy and different levels of question setting. Director, SoE stressed about Level 4 to Level 6 questions in the internal assessment tests, so that students will be ready to face comprehensive as well as competitive Examinations. Participants assured that they will equip themselves and students in accordance with the recommendations given in NEP 2020.

During Special lectrure- Prof. K. N Raja Rao insisting on the Need for Higher order Skills in NEP

This is the link for the lecture video

https://drive.google.com/file/d/1iQejpjqJB346CT\_ou8tzlKEntSUMUzvg/view