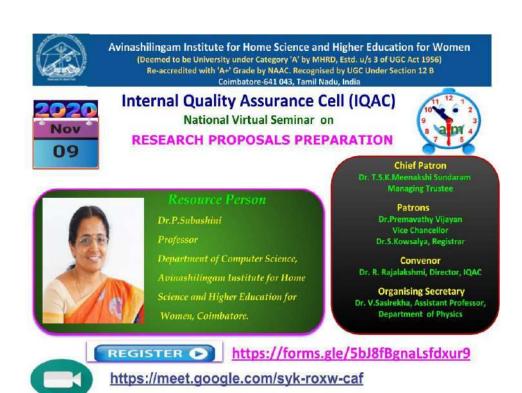

#### **Programme Report**

The inaugural was started with the Tamil Thai Vazithu followed by the Prayer song. Welcome address was given by Dr.R.Rajalakshmi, Director, IQAC and Dr. Uma Mageshwari Dean, Student Affairs delivered the Presidential Address to the gathering by highlighting the importance of Research Proposal Preparations, Respected Dr.S.Kowsalya, Registrar, Greeted the participants. The chief guest Dr.P.Subashini, Professor, Department of Computer Science, Avinashilingam Institute for Home Science and Higher Education for Women, delivered the Special Lecture on "Research Proposal Preparations". The virtual seminar covered the over view about various funding agencies, research focus areas, role of University professors, the need of research project, how the prepared project should look like and model of budget etc. The presentation listed the focus area of Agriculture, defense, applied research, Smart cities, Artificial intelligence, World class universities and research funding. It covered that the rich experience will be gained from the research project and a publication in National and International followed by attending, learning and presenting in National and International Conferences. It also touched to the point on the patent and extra weightage in PBAS. It also emphasized that who all can apply for the research project such a students, research scholars, academicians and women working at home. It gave the road map to apply the research project as (i) Find the area, (ii) Literature Study, (iii) Select the agency (iv) Select topic based on the agency (v) Download Application form (vi) Prepare Proposal a. Objectives b. Technical Part c. Budget estimation (vii) Submit in time. All the aspect of budget estimation is also elaborated such as Research staff salary, Specific equipment, Electronic component, software etc, Consumables and contingencies, travel and over head charges. Overall the presentation was excellent and it was beneficial for all the youngsters and who are all interested in research project. After the session there was a question answer session. It was very informative and interactive. Dr.V.Sasirekha, Assistant Professor proposed the vote of thanks.

## Screenshot of Live presentation

(Dr.R.Rajalakshmi)
Director, IOAC

Director - IOAC

Avinashilingam Institute for Home Science,
and Higher Education for Women

Coimbatore - 641043, Tamil Madu, India

(Deemed to be University under Category 'A' by MHRD, Estd. u/s 3 of UGC Act 1956) Re-accredited with 'A+' Grade by NAAC. Recognised by UGC Under Section 12 B Coimbatore-641 043, Tamil Nadu, India