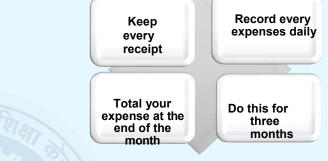

He further moved to financial concepts on Equity and Mutual Fund by starting with the introduction on Budgeting and how it is important for everyone and the different types of accounts including Savings, Current, Fixed and recurring and their uses. He also covered on the topic of different banking institutions in India like Traditional Commercial Banks, Co-operative Banks and New Banking Models like Mobile Banking, Internet Banking Etc., He also continued with other concepts like Digital Payments, including Aadhaar enabled Payment system (AEPS) and Unified Payments Interface (UPI), the DO's and DON'T's in this and also pointed out the advantages and disadvantages. Next, He spoke on Insurance, the types of Life Insurances, the Insurance schemes of Government of India.

Finally He moved to the topic of the session, The Investment. He oriented on what an Investment is and How it can be done the types of Investment, the Equity and Mutual funds, Investment in security markets, investment in equity, in debt securities, in Mutual Funds. He also demonstrated with the example of his investment on different companies using a demat account.