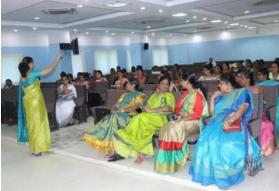

Participant actively listening during the Seminar

This is the link for the lecture video

https://drive.google.com/file/d/14AX5hKFT4f95 AM36Q8nryV2nYr7ngt1/views

The session was very informative and effective. Dr.Pappa Ammal R, Assistant Professor proposed the vote of thanks. There were a total of 87 participants [82 internal participants and 5 external participants). One participant was from outside Tamil Nadu and the rest of the 86 participants were from Tamil Nadu. The sample of the certificate copy is given below.