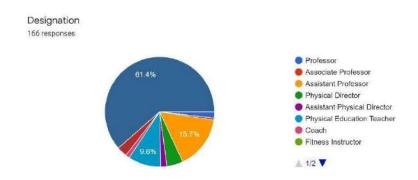

#### **Participants Details**

There were totally 166 participants includes 95 students,11 scholars, 45 faculties, 7 Physical Directors,5 Physical Education Teacher and 3 coaches were participated. Participant's details are available in the following