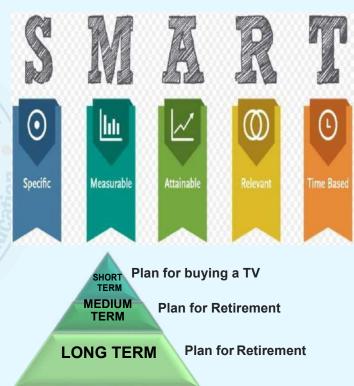

The purpose of the Seminar is to educate and make the college students to know about Savings Investments Loans, Banks Government Schemes, Tax savings schemes, Types of Bonds Debentures Mutual Funds, Equity Insurance Policy, Different type of Loans, Credit Card Debt Steps to Avoid Excess Debt and Investment Strategies.

Finally He moved to the topic of the session, The Investment. He oriented on what an Investment is and How it can be done the types of Investment, the Equity and Mutual funds, Investment in security markets, investment in equity, in debt securities, in Mutual Funds. He also demonstrated with the example of his investment on different companies using a demat account.