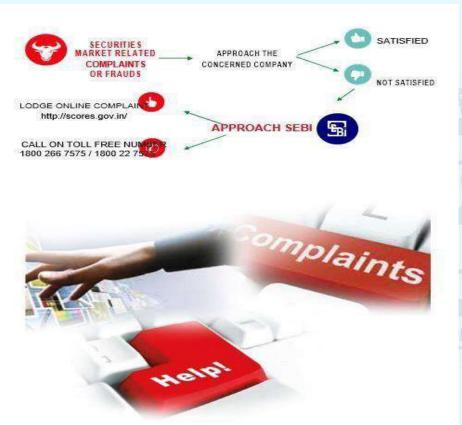

# FINANCIAL EDUCATION FOR YOUNG INVESTORS

# "Financial Education for Young Investors"

Venue: Google Meet: meet.google.com/qpn-hjoy-nsu