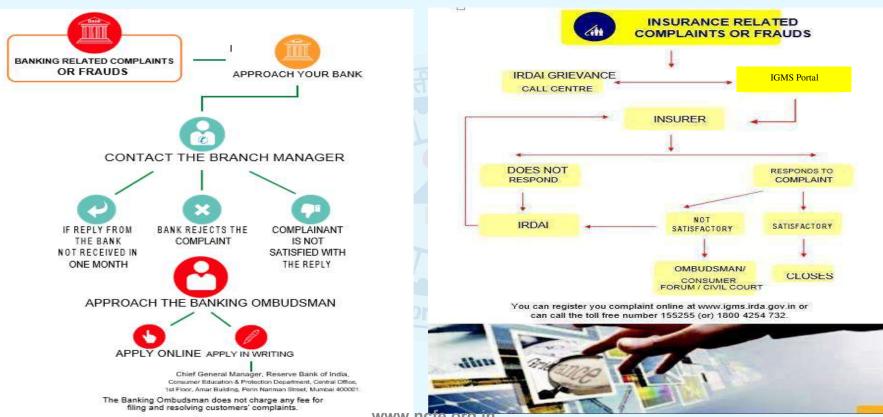

# FINANCIAL EDUCATION FOR YOUNG INVESTORS

# "Financial Education for Young Investors"

Venue: Google Meet: meet.google.com/qpn-hjoy-nsu