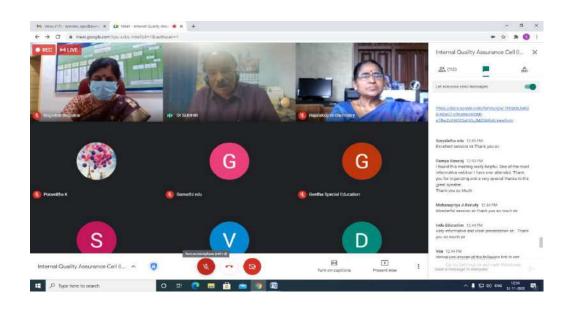

## **Program Report**

The inaugural was started with the Prayer song by our faculty Dr. Nalini, Assistant Professor, Department of Physics. Welcome address was given by Dr.R.Rajalakshmi, Director, IQAC and Dr. T.Geetha, Vice Chancellor i/c, Dean, School of Arts and Social Sciences delivered the Presidential Address to the gathering by highlighting the importance of National Education Policy, Respected Dr. S.Kowsalya, Registrar greeted the participants. The Chief Guest Dr.M.A.Sudhir, Emeritus Professor, Department of Education, Gandhigram Rural Institute (Deemed to be University) delivered the Special Lecture on "Reflections on National Education Polic-2020". His talk excellently covered the overall aspects on National Education Policy-2020. It was started with restructuring of school education into four stages. His presentation includes Pre-Service- Teacher Education. The talk highlighted the importance of skill development and vocational based education, which will lead to innovation and creation in the teaching and learning. He also presented the detail aspects NEP 2020 on teacher education. The talk included short teacher education courses and short post B.Ed certificate course. The presentation also pointed out the national professional standards for teachers to empower teacher's starts from school teachers to higher education level. There was also crystal clear discussion on Undergraduate degree and structures of university aspects of National Education Policy- 2020. It was very informative and interactive. Dr.V.Sasirekha, Assistant Professor in Physics proposed the vote of thanks.