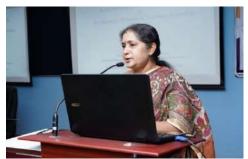

#### **Program Report**

The inaugural was started with the Prayer song by our faculty Dr. V.Mrunalini, Assistant Professor, Department of Special education. Welcome address was given by Dr.R.Rajalakshmi, Director, IQAC and Dr. T.Geetha, Vice Chancellor i/c, Dean, School of Arts and Social Sciences delieveed the Presidential Address to the gathering by highlighting the importance of internationalization of Higher Education, Respected Dr. S.Kowsalya, Registrar, Greeted the participants. The chief guest Dr. E.Ramganesh, Professor, Department of Educational Technology, Bharathidasan University delved the Special Lecture on Internationalization of Higher Education in Focus with NEP 2020'. He also talked about importance of

#### Sample of the certificate copy

(Dr.R.Rajalakshmi) Director, IOAC

Director - IQAC Avinashilingam Institute for Home Science. and Higher Education for Women Coimbatere - 641043, Tamil Mady, India

Dr. E.Ramganesh, Professor, Department of Educational Technology, Bharathidasan University delivering the Special Lecture on Internationalization of Higher Education in Focus with NEP 2020.