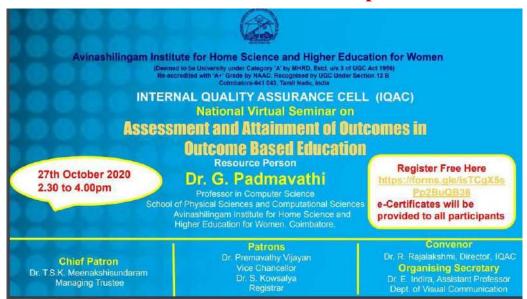

# Assessment and Attainment of Outcomes in Outcome Based Education

27<sup>th</sup> October 2020 @ 2.30 p.m

The special address on the topic was given by the resource person Dr. G. Padmavathi, Professor in Computer Science, School of Physical and Computational Sciences. In her address, she mentioned about the Washington Accord in 1989, which serves as the origin of Outcome Based Education and which was initiated in India from the year 2014. She further spoke about the constituents of Outcome Based Education which comprises in devising the Vision and Mission of the Institution, Programme Educational Outcomes of the institution, Programme Outcomes for each individual Programme in the institution and Course Outcomes of all the courses for all programmes. She described the general steps in the process of attainment of outcomes. Dr. Padmavathi opined that the outcome Based Education helps to categorise between fast learners and slow learners and also enables to improve the performance of the students through innovative teaching methods. She concluded that the process of assessment and attainment of outcomes is a challenging and interesting exercise to ensure the quality of teaching too.