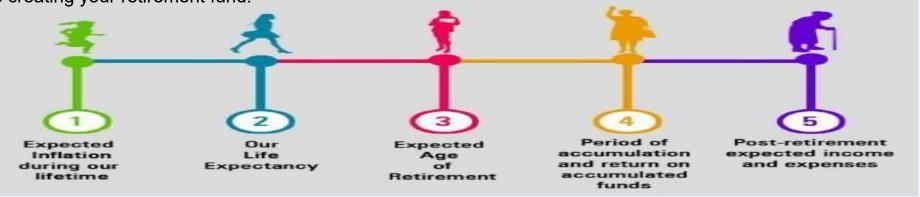

Finally He moved to the topic of the session, The Investment. He oriented on what an Investment is and How it can be done the types of Investment, the Equity and Mutual funds, Investment in security markets, investment in equity, in debt securities, in Mutual Funds. He also demonstrated with the example of his investment on different companies using a demat account.

He also Educated on other investment products including equity linked savings sovereign scheme, gold bond and SukanyaSamrudhiYoj ana.

He then

Concluded the session with e retirement and pension, where he mentioned that not only Government employees can receive pension but also anyone when they join themselves in a pension scheme at the beginning of the career.