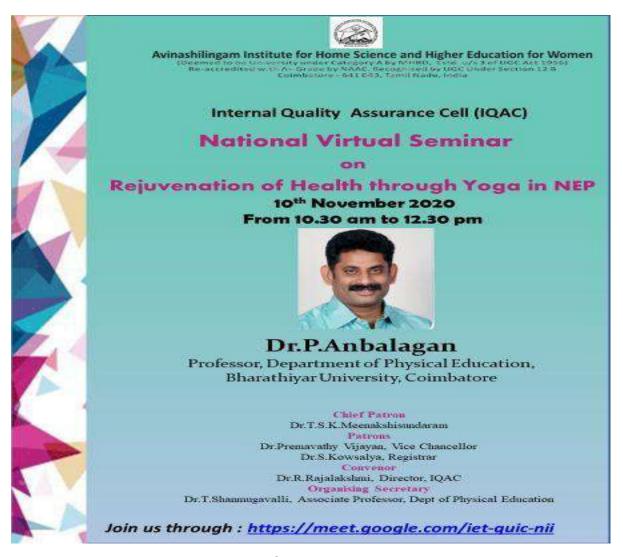

## **Report of National Virtual Seminar on**

## Rejuvenation of Health through Yoga in NEP

Date: 10th November 2020

#### **Program Report**

The Programme started with the Prayer Song followed by the Welcome Address by Dr.R.Rajalakshmi, IQAC Director and Presidential Address was given by Dr.T.Geetha, Dean School of Education .Introduction of the Chief Guest Dr.P.Anbalagan, Professor, Department of Physical Education, Bharathiyar University, Coimbatore was presented by Dr.T.Shanmugavalli, Associate Professor. Dr.S.Kowsalya, Registrar greeted the Gathering. Resource person delivered the Special Lecture on "*Rejuvenation of Health through Yoga in NEP*". This is the link for the lecture video: <a href="https://meet.google.com/iet-quic-nii">https://meet.google.com/iet-quic-nii</a>