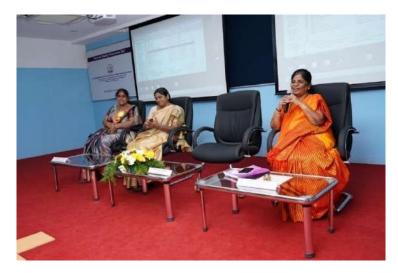

## **Program Report**

The inaugural was started with the Prayer song by our faculty Dr. Nalini, Assistant Professor, Department of Physics. Welcome address was given by Dr.R.Rajalakshmi, Director, IQAC and Dr. T.Geetha, Vice Chancellor i/c, Dean, School of Arts and Social Sciences delivered the Presidential Address to the gathering by highlighting the importance of National Education Policy, Respected Dr. S.Kowsalya, Registrar greeted the participants. The Chief Guest Dr.M.A.Sudhir, Emeritus Professor, Department of Education, Gandhigram Rural Institute (Deemed to be University) delivered the Special Lecture on "Reflections on National Education Polic-2020". His talk excellently covered the overall aspects on National Education Policy-2020. It was started with restructuring of school education into four stages. His presentation includes Pre-Service- Teacher Education. The talk highlighted the importance of skill development and vocational based education, which will lead to innovation and creation in the teaching and learning. He also presented the detail aspects NEP 2020 on teacher education. The talk included short teacher education courses and short post B.Ed certificate course. The presentation also pointed out the national professional standards for teachers to empower teacher's starts from school teachers to higher education level. There was also crystal clear discussion on Undergraduate degree and structures of university aspects of National Education Policy- 2020. It was very informative and interactive. Dr.V.Sasirekha, Assistant Professor in Physics proposed the vote of thanks.