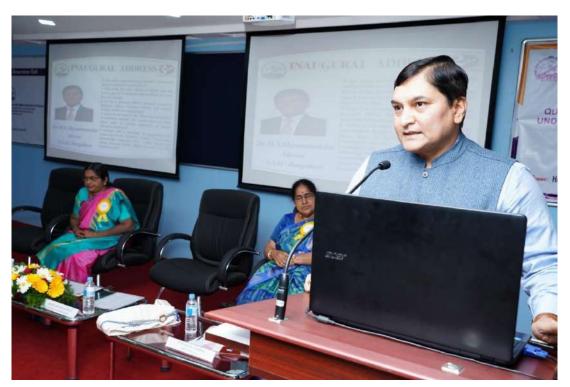

The programme was initiated with a Prayer Song. The welcome address was given by Dr.R. Rajalakshmi, Director IQAC. The programme was presided by Dr.S. Kowsalya, Registrar, Avinashilingam Institute for Home Science and Higher Education for Womenwho traced the history of the educational policies in independent India. She also mentioned that these educational policies were framed based on the requirements time and now.