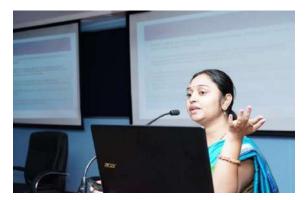

## **Program Report**

The inaugural session of the series of special lectures organized by IQAC of Avinashilingam Institute for Home Science and Higher Education for Women commenced with the prayer song by Library Staff Ms. R. Dharani. Dr.R.Rajalakshmi, Director, IQAC welcomed the gathering and highlighted the necessity for innovation and entrepreneurship in higher education institutions.

Dr.S. Maragatham, Dean, School of Engineering delivered the Presidential Address by emphasizing the need for innovation and entrepreneurship ecosystem in academia. Respected Registrar, Dr.S.Kowsalya greeted the participants. The Resource Person Dr. B.L. Lakshmi Meera, FORGE, Coimbatore delivered the Special Lecture on "Building an innovation and entrepreneurship ecosystem in academia as envisioned by NEP". She showed ways in which innovative ideas can be translated into ventures. She also enlightened the potential required to initiate a start-up. She pin-pointed the risk factors in the start-up. She gave a clear picture about what is innovation, how it should solve our day to day problems and address the needs of common human beings. She also highlighted the activities conducted by FORGE.

Participant actively listening during the Seminar

This is the link for the lecture video

https://drive.google.com/file/d/14AX5hKFT4f95 AM36Q8nryV2nYr7ngt1/views

The session was very informative and effective. Dr.Pappa Ammal R, Assistant Professor proposed the vote of thanks. There were a total of 87 participants [82 internal participants and 5 external participants). One participant was from outside Tamil Nadu and the rest of the 86 participants were from Tamil Nadu. The sample of the certificate copy is given below.