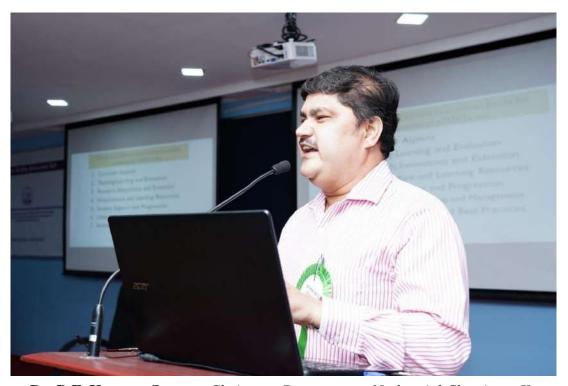

Dr.S. Maragatham, Dean, School of Engineering delivered the Presidential Address by emphasizing the need for innovation and entrepreneurship ecosystem in academia. Respected Registrar, Dr.S.Kowsalya greeted the participants. The Resource Person Dr. B.L. Lakshmi Meera, FORGE, Coimbatore delivered the Special Lecture on "Building an innovation and entrepreneurship ecosystem in academia as envisioned by NEP". She showed ways in which innovative ideas can be translated into ventures. She also enlightened the potential required to initiate a start-up. She pin-pointed the risk factors in the start-up. She gave a clear picture about what is innovation, how it should solve our day to day problems and address the needs of common human beings. She also highlighted the activities conducted by FORGE.