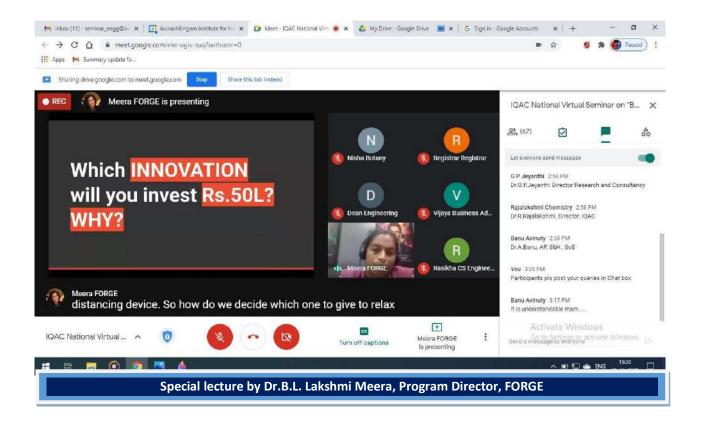

Dr.S. Maragatham, Dean, School of Engineering delivered the Presidential Address by emphasizing the need for innovation and entrepreneurship ecosystem in academia. Respected Registrar, Dr.S.Kowsalya greeted the participants. The Resource Person Dr. B.L. Lakshmi Meera, FORGE, Coimbatore delivered the Special Lecture on "Building an innovation and entrepreneurship ecosystem in academia as envisioned by NEP". She showed ways in which innovative ideas can be translated into ventures. She also enlightened the potential required to initiate a start-up. She pin-pointed the risk factors in the start-up. She gave a clear picture about what is innovation, how it should solve our day to day problems and address the needs of common human beings. She also highlighted the activities conducted by FORGE.

Participant actively listening during the Seminar

This is the link for the lecture video

https://drive.google.com/file/d/14AX5hKFT4f95 AM36Q8nryV2nYr7ngt1/views

The session was very informative and effective. Dr.Pappa Ammal R, Assistant Professor proposed the vote of thanks. There were a total of 87 participants [82 internal participants and 5 external participants). One participant was from outside Tamil Nadu and the rest of the 86 participants were from Tamil Nadu. The sample of the certificate copy is given below.