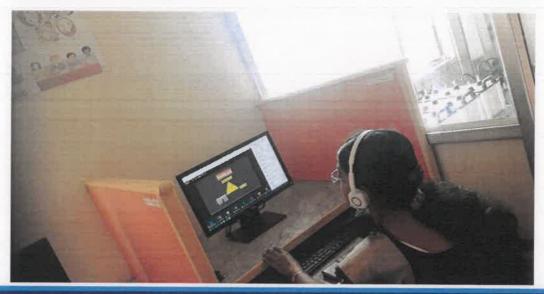

#### **Programme Report**

The inaugural was started with the Tamil Thai Vazithu followed by the Prayer song. Welcome address was given by Dr.R.Rajalakshmi, Director, IQAC and Dr. Uma Mageshwari Dean, Student Affairs delivered the Presidential Address to the gathering by highlighting the importance of Research Proposal Preparations, Respected Dr.S.Kowsalya, Registrar, Greeted the participants. The chief guest Dr.P.Subashini, Professor, Department of Computer Science, Avinashilingam Institute for Home Science and Higher Education for Women, delivered the Special Lecture on "Research Proposal Preparations". The virtual seminar covered the over view about various funding agencies, research focus areas, role of University professors, the need of research project, how the prepared project should look like and model of budget etc. The presentation listed the focus area of Agriculture, defense, applied research, Smart cities, Artificial intelligence, World class universities and research funding. It covered that the rich experience will be gained from the research project and a publication in National and International followed by attending, learning and presenting in National and International Conferences. It also touched to the point on the patent and extra weightage in PBAS. It also emphasized that who all can apply for the research project such a students, research scholars, academicians and women working at home. It gave the road map to apply the research project as (i) Find the area, (ii) Literature Study, (iii) Select the agency (iv) Select topic based on the agency (v) Download Application form (vi) Prepare Proposal a. Objectives b. Technical Part c. Budget estimation (vii) Submit in time. All the aspect of budget estimation is also elaborated such as Research staff salary, Specific equipment, Electronic component, software etc, Consumables and contingencies, travel and over head charges. Overall the presentation was excellent and it was beneficial for all the youngsters and who are all interested in research project. After the session there was a question answer session. It was very informative and interactive. Dr.V.Sasirekha, Assistant Professor proposed the vote of thanks.

## Screenshot of Live presentation

(Dr.R.Rajalakshmi)
Director, IOAC

Director - IOAC

Avinashilingam Institute for Home Science,
and Higher Education for Women

Coimbatore - 641043, Tamil Madu, India

(Deemed to be University under Category 'A' by MHRD, Estd. u/s 3 of UGC Act 1956) Re-accredited with 'A+' Grade by NAAC. Recognised by UGC Under Section 12 B Coimbatore-641 043, Tamil Nadu, India