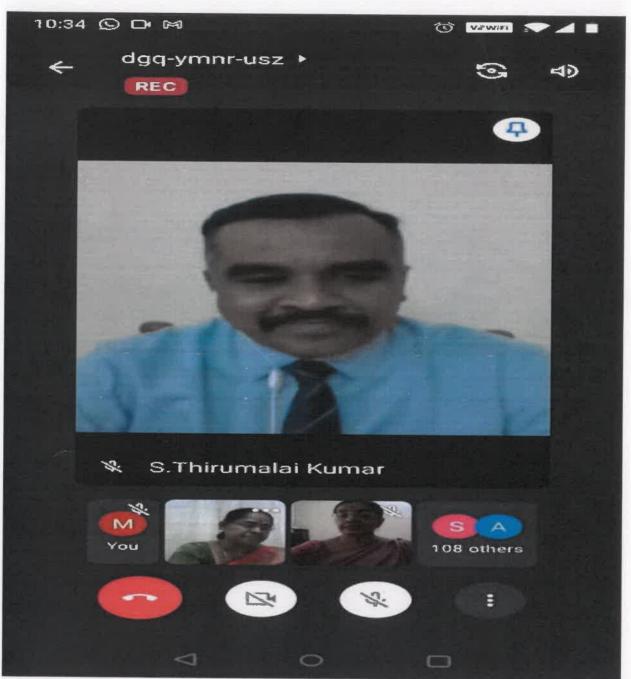

#### **Program Report**

The Programme started with the Prayer Song followed by the Welcome Address by Dr.R.Rajalakshmi, IQAC Director and Presidential Address was given by Dr.P.Chitramani, Dean School of Commerce and Management. Introduction of the Chief Guest Dr.S.Thirumalai Kumar Professor, Department of Physical Education, Tamilnadu Physical Education and Sports University was given by Dr.T.Shanmugavalli, Associate Professor. Resource person delivered the Special Lecture on "*Prerequisites and Prospects of Physical Education in NEP*". This is the link for the lecture video: https://meet.google.com/dgq-ymnr-usz