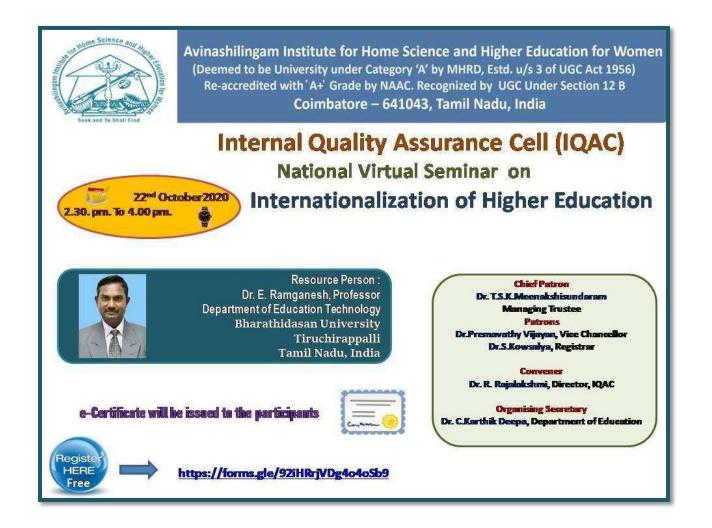

# **Internationalization of Higher Education**

22<sup>nd</sup> October 2020 - 2.30. pm. To 4.00 pm.

#### **Program Report**

The inaugural was started with the Prayer song by our faculty Dr. V.Mrunalini, Assistant Professor, Department of Special education. Welcome address was given by Dr.R.Rajalakshmi, Director, IQAC and Dr. T.Geetha, Vice Chancellor i/c, Dean, School of Arts and Social Sciences delieveed the Presidential Address to the gathering by highlighting the importance of internationalization of Higher Education, Respected Dr. S.Kowsalya, Registrar, Greeted the participants. The chief guest Dr. E.Ramganesh, Professor, Department of Educational Technology, Bharathidasan University delved the Special Lecture on Internationalization of Higher Education in Focus with NEP 2020'. He also talked about importance of

Higher Education", 21st century Education: Knowledge, Skill and character, Pedegogy 4.0, Holistic and Multi Disciplinary Education, Four Future Scenario for Higher Education: Future Skill university, Networked University, My University and Lifelong Higher Learning, Global Engagement strategy, Internationalization Abroad and Internationalization at home, different aspects and dimensions, Process, Preparations, role of NPE 2020, role of Technology and the challenges. This is the link for the lecture video.

https://drive.google.com/file/d/1hWShRVgPDa9zKBB8 h5llG00WNIuCnBx/view?usp=sharing

After the session there was a question answer session. It was very informative and interactive. Dr.C.Karthik Deepa, Assistant Professor proposed the vote of thanks.

There were total 158 participants in which 141 female participants and 16 male participants. Inwhich 11 participants were from other states and 130 participants from Tamil Nadu.