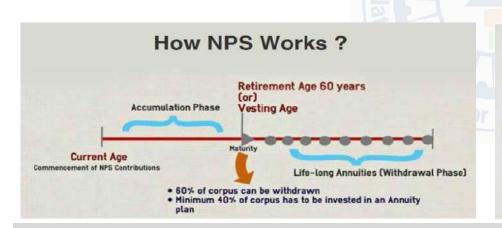

He also Educated on other investment products including equity linked savings sovereign scheme, gold bond and SukanyaSamrudhiYoj ana.

He then

Concluded the session with e retirement and pension, where he mentioned that not only Government employees can receive pension but also anyone when they join themselves in a pension scheme at the beginning of the career.