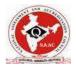

## **Program Report**

The inaugural was started with the Prayer song by our faculty Dr. Nalini, Assistant Professor, Department of Physics. Welcome address was given by Dr.R.Rajalakshmi, Director, IQAC and Dr. T.Geetha, Vice Chancellor i/c, Dean, School of Arts and Social Sciences delivered the Presidential Address to the gathering by highlighting the importance of National Education Policy, Respected Dr. S.Kowsalya, Registrar greeted the participants. The Chief Guest Dr.M.A.Sudhir, Emeritus Professor, Department of Education, Gandhigram Rural Institute (Deemed to be University) delivered the Special Lecture on "Reflections on National Education Polic-2020". His talk excellently covered the overall aspects on National Education Policy-2020. It was started with restructuring of school education into four stages. His presentation includes Pre-Service- Teacher Education. The talk highlighted the importance of skill development and vocational based education, which will lead to innovation and creation in the teaching and learning. He also presented the detail aspects NEP 2020 on teacher education. The talk included short teacher education courses and short post B.Ed certificate course. The presentation also pointed out the national professional standards for teachers to empower teacher's starts from school teachers to higher education level. There was also crystal clear discussion on Undergraduate degree and structures of university aspects of National Education Policy- 2020. It was very informative and interactive. Dr.V.Sasirekha, Assistant Professor in Physics proposed the vote of thanks.