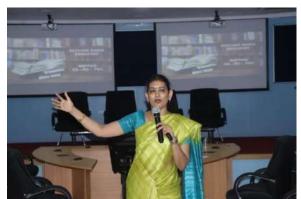

The special address on the topic was given by the resource person Dr.Premavathy Vijayan, Vice Chancellor, Avinashilingam Institute for Home Science and Higher Education for Women. In her address, she spoke about the problems prevailing in higher education system in India. She mentioned that this new education policy aims at producing creative, multidisciplinary and skilled workforce. The highlights of her speechincluded the topics of institutional restructuring and consolidation, internationalisation of higher education, reforms in teacher education, multidisciplinary professional education, and promoting high quality research. She concluded that the new education policy aims at formulating an effective, regulatory regime for higher education.