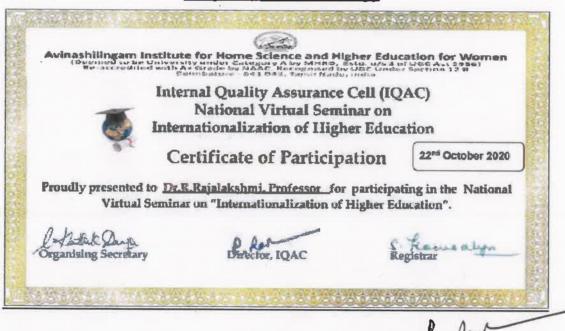

#### Sample of the certificate copy

(Dr.R.Rajalakshmi) Director, IOAC

Director - IQAC Avinashilingam Institute for Home Science. and Higher Education for Women Coimbatere - 641043, Tamil Mady, India

Dr. E.Ramganesh, Professor, Department of Educational Technology, Bharathidasan University delivering the Special Lecture on Internationalization of Higher Education in Focus with NEP 2020.