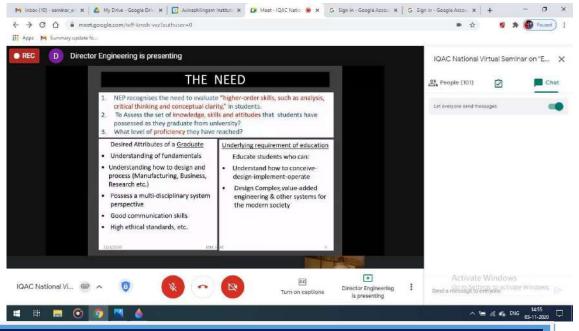

## **Program Report**

The inaugural function of the series of special lectures organized by IQAC of Avinashilingam Institute for Home Science and Higher Education for Women commenced with an invocation song by Library Staff Ms. R. Dharani. Dr.R.Rajalakshmi, Director, IQAC welcomed the gathering and Dr.S. Maragatham, Dean, School of Engineering delivered the Presidential Address by highlighting the importance of Cognitive skills in Outcome Based Education (OBE) in National Education Policy. Respected Registrar, Dr.S.Kowsalya greeted the participants. The Resource Person Prof. K.N. Raja Rao, Director, School of Engineering, delivered the Special Lecture on 'Evaluation of OBE based Cognitive Skills in NEP". He also focussed on evaluation methods in OBE. He gave a clear note on the difference between formative and summative evaluation methods. He emphasized the importance of preparing question papers having complex questions so that learners will get used to higher order questions. Participants asked queries regarding pedagogy and different levels of question setting. Director, SoE stressed about Level 4 to Level 6 questions in the internal assessment tests, so that students will be ready to face comprehensive as well as competitive Examinations. Participants assured that they will equip themselves and students in accordance with the recommendations given in NEP 2020.

During Special lectrure- Prof. K. N Raja Rao insisting on the Need for Higher order Skills in NEP

This is the link for the lecture video

https://drive.google.com/file/d/1iQejpjqJB346CT\_ou8tzlKEntSUMUzvg/view