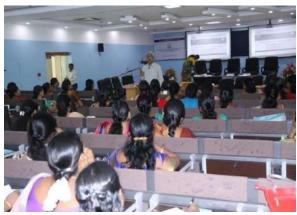

## **Program Report**

The inaugural was started with the Prayer song by our faculty Dr. Nalini, Assistant Professor, Department of Physics. Welcome address was given by Dr.R.Rajalakshmi, Director, IQAC and Dr. T.Geetha, Vice Chancellor i/c, Dean, School of Arts and Social Sciences delivered the Presidential Address to the gathering by highlighting the importance of National Education Policy, Respected Dr. S.Kowsalya, Registrar greeted the participants. The Chief Guest Dr.M.A.Sudhir, Emeritus Professor, Department of Education, Gandhigram Rural Institute (Deemed to be University) delivered the Special Lecture on "Reflections on National Education Polic-2020". His talk excellently covered the overall aspects on National Education Policy-2020. It was started with restructuring of school education into four stages. His presentation includes Pre-Service- Teacher Education. The talk highlighted the importance of skill development and vocational based education, which will lead to innovation and creation in the teaching and learning. He also presented the detail aspects NEP 2020 on teacher education. The talk included short teacher education courses and short post B.Ed certificate course. The presentation also pointed out the national professional standards for teachers to empower teacher's starts from school teachers to higher education level. There was also crystal clear discussion on Undergraduate degree and structures of university aspects of National Education Policy- 2020. It was very informative and interactive. Dr.V.Sasirekha, Assistant Professor in Physics proposed the vote of thanks.

There were total 185 participants out of which one from Indira Gandhi College of Special Education, one from Dr N G P College of Education, 2 from regional Institute of Education Mysore, one from Holy Family college of Education for Women, Palakkad, one from Ramaiah Institute of Management Studies Bangalore.