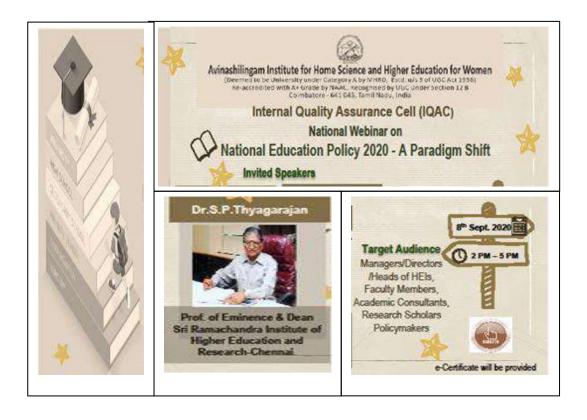

## **Internal Quality Assurance Cell (IQAC)**

## **National Virtual Seminar on**

# REFLECTIONS ON NATIONAL EDUCATION POLICY-2020 12<sup>th</sup> November 2020

(Deemed to be University under Category 'A' by MHRD, Estd. u/s 3 of UGC Act 1956)

Re-accredited with 'A+' Grade by NAAC. Recognised by UGC Under Section 12 B

#### **Chief Patron**

Dr. T.S.K.Meenakshisundaram Managing Trustee

Dr.Premavathy Vijayan Vice Chancellor Dr.S.Kowsalya, Registrar

## **Organising Secretary**

Dr. V.Sasirekha, Assistant Professor, Department of Physics

Resource Person
Dr.M.A.Sudhir
Emeritus Professor
Department of Education
The Gandhigram Rural Institute
(Deemed to be University)
Gandhigram- 624302