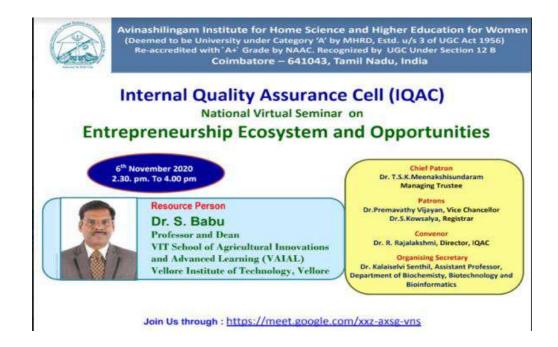

## **Entrepreneurship Ecosystem and Opportunities**

6<sup>th</sup> November, 2020, 2.30 pm Internal Quality Assurance Cell (IQAC)

The National Virtual Seminar on Entrepreneurship Ecosystem and Opportunities was started with the Prayer song by our graduate student Ms. Bhavana. M of I M.Sc. Biochemistry. Welcome address was given by Dr.R.Rajalakshmi, Director, IQAC and Dr. A. Vijayalakshmi, Dean, School of Biosciences delivered the Presidential Address to the gathering by highlighting the importance of being an entrepreneur. The chief guest Dr. S. Babu, Professor and Dean, VIT School of Agricultural Innovations and Advanced Learning (VAIAL), Vellore Institute of Technology, Vellore delivered the special lecture. In his speech, he highlighted the importance of innovation, how to look for opportunities from the day to day life, any ideas that may seem to be impossible, or stupid can be a lead for some kind of innovation. He quoted the example of Orabanchea, the fungus that infested bean plant and how it got transformed to a food material. He also highlighted upon the importance of keeping ourselves open to ideas which will lead to innovation, by quoting the accidental evolution of aroma therapy from lavender oil. Finally, he ended up with motivating words "some people dream of success, while other people get up early morning and make it happen". The meeting was graced with greetings from our Registrar and Deans of various faculties. Dr. Kalaiselvi Senthil concluded the meeting with a formal vote of thanks. Total number of participants 139 within institutions 98, other institutions 42.