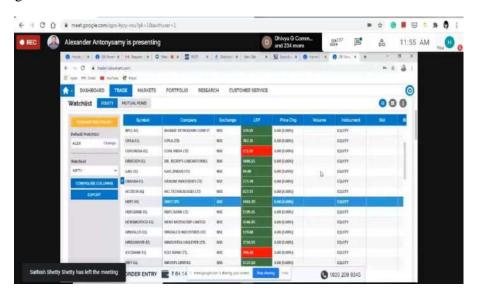

Finally He moved to the topic of the session, The Investment. He oriented on what an Investment is and How it can be done the types of Investment, the Equity and Mutual funds, Investment in security markets, investment in equity, in debt securities, in Mutual Funds. He also demonstrated with the example of his investment on different companies using a demat account.

He also Educated on other investment products including equity linked savings sovereign scheme, gold bond and SukanyaSamrudhiYoj ana.

He then

Concluded the session with e retirement and pension, where he mentioned that not only Government employees can receive pension but also anyone when they join themselves in a pension scheme at the beginning of the career.