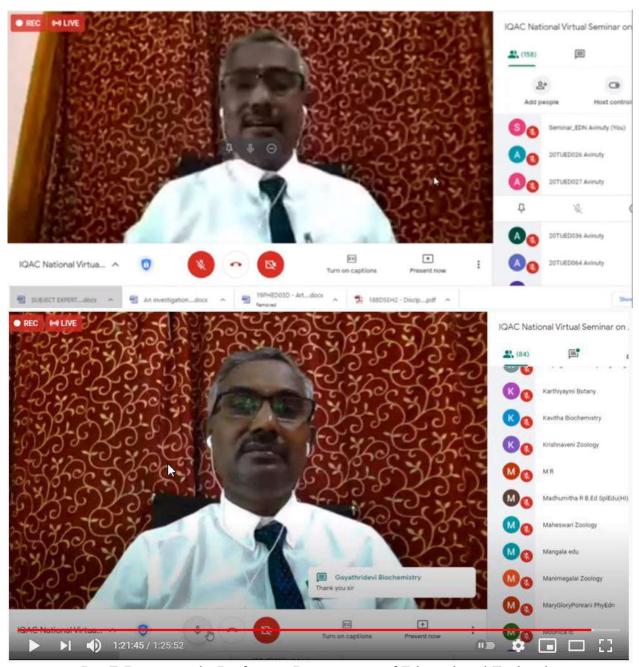

#### Sample of the certificate copy

(Dr.R.Rajalakshmi) Director, IOAC

Director - IQAC Avinashilingam Institute for Home Science. and Higher Education for Women Coimbatere - 641043, Tamil Mady, India

Dr. E.Ramganesh, Professor, Department of Educational Technology, Bharathidasan University delivering the Special Lecture on Internationalization of Higher Education in Focus with NEP 2020.