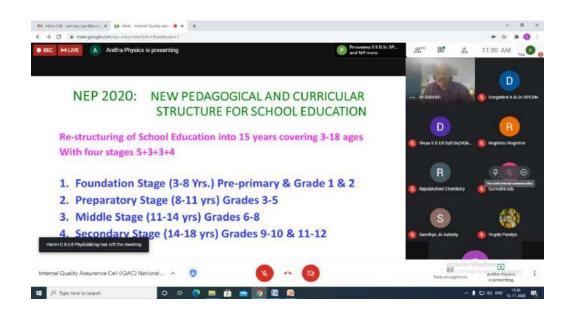

#### **Program Report**

The Programme started with the Prayer Song followed by the Welcome Address by Dr.R.Rajalakshmi, IQAC Director and Presidential Address was given by Dr.P.Chitramani, Dean School of Commerce and Management. Introduction of the Chief Guest Dr.S.Thirumalai Kumar Professor, Department of Physical Education, Tamilnadu Physical Education and Sports University was given by Dr.T.Shanmugavalli, Associate Professor. Resource person delivered the Special Lecture on "*Prerequisites and Prospects of Physical Education in NEP*". This is the link for the lecture video: https://meet.google.com/dgq-ymnr-usz