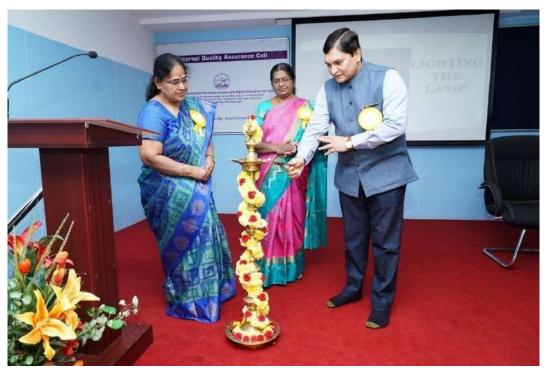

## **Program Report**

The inaugural was started with the Prayer song by our faculty Dr. Nalini, Assistant Professor, Department of Physics. Welcome address was given by Dr.R.Rajalakshmi, Director, IQAC and Dr. T.Geetha, Vice Chancellor i/c, Dean, School of Arts and Social Sciences delivered the Presidential Address to the gathering by highlighting the importance of National Education Policy, Respected Dr. S.Kowsalya, Registrar greeted the participants. The Chief Guest Dr.M.A.Sudhir, Emeritus Professor, Department of Education, Gandhigram Rural Institute (Deemed to be University) delivered the Special Lecture on "Reflections on National Education Polic-2020". His talk excellently covered the overall aspects on National Education Policy-2020. It was started with restructuring of school education into four stages. His presentation includes Pre-Service- Teacher Education. The talk highlighted the importance of skill development and vocational based education, which will lead to innovation and creation in the teaching and learning. He also presented the detail aspects NEP 2020 on teacher education. The talk included short teacher education courses and short post B.Ed certificate course. The presentation also pointed out the national professional standards for teachers to empower teacher's starts from school teachers to higher education level. There was also crystal clear discussion on Undergraduate degree and structures of university aspects of National Education Policy- 2020. It was very informative and interactive. Dr.V.Sasirekha, Assistant Professor in Physics proposed the vote of thanks.