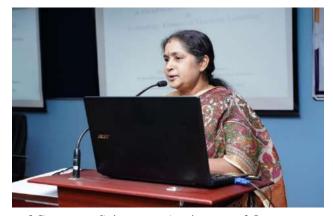

## **Program Report**

The inaugural function of the series of special lectures organized by IQAC of Avinashilingam Institute for Home Science and Higher Education for Women commenced with an invocation song by Library Staff Ms. R. Dharani. Dr.R.Rajalakshmi, Director, IQAC welcomed the gathering and Dr.S. Maragatham, Dean, School of Engineering delivered the Presidential Address by highlighting the importance of Cognitive skills in Outcome Based Education (OBE) in National Education Policy. Respected Registrar, Dr.S.Kowsalya greeted the participants. The Resource Person Prof. K.N. Raja Rao, Director, School of Engineering, delivered the Special Lecture on 'Evaluation of OBE based Cognitive Skills in NEP". He also focussed on evaluation methods in OBE. He gave a clear note on the difference between formative and summative evaluation methods. He emphasized the importance of preparing question papers having complex questions so that learners will get used to higher order questions. Participants asked queries regarding pedagogy and different levels of question setting. Director, SoE stressed about Level 4 to Level 6 questions in the internal assessment tests, so that students will be ready to face comprehensive as well as competitive Examinations. Participants assured that they will equip themselves and students in accordance with the recommendations given in NEP 2020.

During Special lectrure- Prof. K. N Raja Rao insisting on the Need for Higher order Skills in NEP

This is the link for the lecture video

https://drive.google.com/file/d/1iQejpjqJB346CT\_ou8tzlKEntSUMUzvg/view