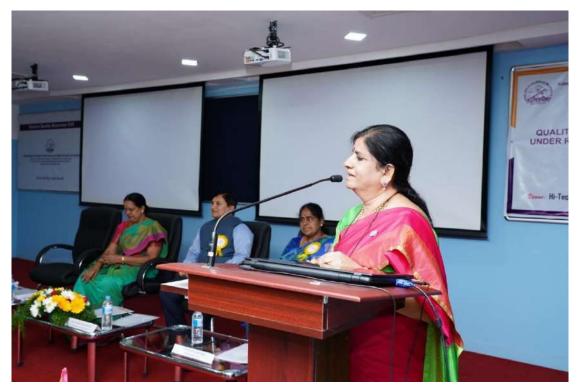

The special address on the topic was given by the resource person Dr.Premavathy Vijayan, Vice Chancellor, Avinashilingam Institute for Home Science and Higher Education for Women. In her address, she spoke about the problems prevailing in higher education system in India. She mentioned that this new education policy aims at producing creative, multidisciplinary and skilled workforce. The highlights of her speechincluded the topics of institutional restructuring and consolidation, internationalisation of higher education, reforms in teacher education, multidisciplinary professional education, and promoting high quality research. She concluded that the new education policy aims at formulating an effective, regulatory regime for higher education.