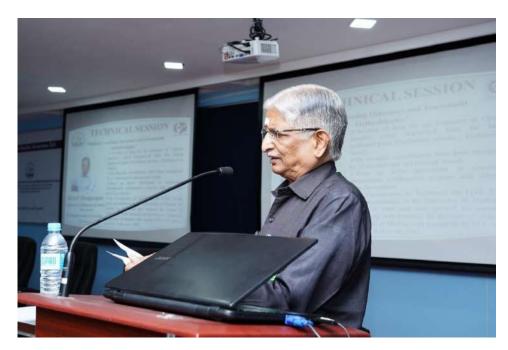

## **Program Report**

The inaugural function of the series of special lectures organized by IQAC of Avinashilingam Institute for Home Science and Higher Education for Women commenced with an invocation song by Library Staff Ms. R. Dharani. Dr.R.Rajalakshmi, Director, IQAC welcomed the gathering and Dr.S. Maragatham, Dean, School of Engineering delivered the Presidential Address by highlighting the importance of Cognitive skills in Outcome Based Education (OBE) in National Education Policy. Respected Registrar, Dr.S.Kowsalya greeted the participants. The Resource Person Prof. K.N. Raja Rao, Director, School of Engineering, delivered the Special Lecture on 'Evaluation of OBE based Cognitive Skills in NEP". He also focussed on evaluation methods in OBE. He gave a clear note on the difference between formative and summative evaluation methods. He emphasized the importance of preparing question papers having complex questions so that learners will get used to higher order questions. Participants asked queries regarding pedagogy and different levels of question setting. Director, SoE stressed about Level 4 to Level 6 questions in the internal assessment tests, so that students will be ready to face comprehensive as well as competitive Examinations. Participants assured that they will equip themselves and students in accordance with the recommendations given in NEP 2020.

During Special lectrure- Prof. K. N Raja Rao insisting on the Need for Higher order Skills in NEP

This is the link for the lecture video

https://drive.google.com/file/d/1iQejpjqJB346CT\_ou8tzlKEntSUMUzvg/view