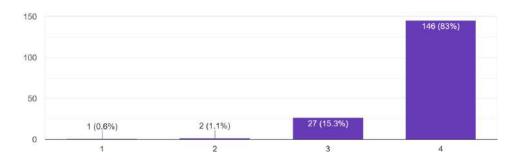

# Please rate your opinion on the relevance of the topic 176 responses

National Virtual Seminar on Assessment and Attainment of Outcomes in OBE organised by IQAC, 27.10.2020

National Virtual Seminar on Assessment and Attainment of Outcomes in OBE organised by IQAC, 27.10.2020