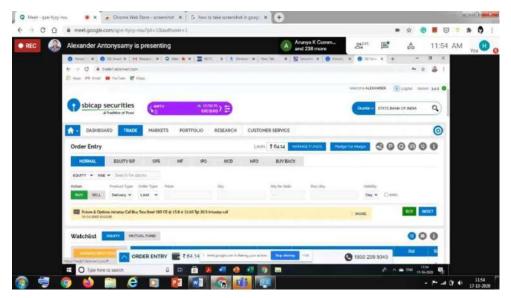

Finally He moved to the topic of the session, The Investment. He oriented on what an Investment is and How it can be done the types of Investment, the Equity and Mutual funds, Investment in security markets, investment in equity, in debt securities, in Mutual Funds. He also demonstrated with the example of his investment on different companies using a demat account.