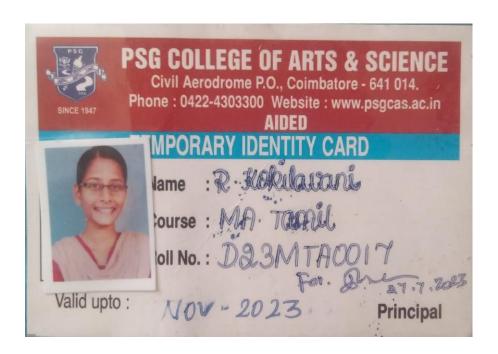

# Avinashilingam

Institute for Home Science and Higher Education for Women

Deemed to be University Estd. u/s 3 of UGC Act 1956, Category A by MHRD Re-accredited with 'A++' Grade by NAAC CGPA 3.65/4, Category I by UGC Coimbatore - 641043, Tamil Nadu, India

Phone No: 0422 2440241 www.avinuty.ac.in

Kamalashini R

Roll No: 23PIR001

M.Sc. ID & RM

Validity: 2023 - 2025

8. Rowealyn Registrar Date of Birth: 18.08.2002

Blood Group: B+

Address :

Door No:54, Block:5, Theviarodai Street, Thambikottai Vadakadu, Pattukottai (TK), Thanjavur -614704

Phone No : 7010750960