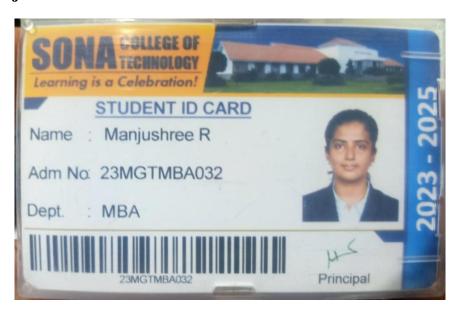

*

### 1. Carolyn Devora Kingsley

### Sheridan

### **Conditional Letter of Acceptance**

Carolyn Devora Kingsley John Kingsley

August 30, 2023

Date of Birth: June 28, 2001

Address: No1 Raju Naidu Layout Dr Radhakrishna Road Gandhip uram Coimbatore, TN 641012

India

Student ID Number: 991758021

Institution: Sheridan College

Designated Learning Institution #: O19385946782

Post-Secondary Public Institution

Status: Full-time studies, Academic, Non-Exchange

Term: Winter 2024

Dear Carolyn Devora Kingsley,

Congratulations! We are very pleased to offer you admission to:

**Program** 

PIOTM - Internet of Things and Machine Intelligence

Entry Level: Year 1 / Semester 1

Level of Study: Ontario College Graduate Certificate

<u>Campus</u>

Davis Campus Brampton ON

### 2. Manjushree R



### 3. Naveena R



### 4. Sri Varsshini T



# VIVEKANANDHA EDUCATIONALINSTITUTIONS 2512

**ADMISSION SLIP** 

2512

(M.S.T)

App. No. :

Name : Aarthi.A

Course : M.E

Year :

College : VIIMS

Hostel Dayscholar

Candidate Signature

HOD Signature

Quota: MC

The above Candidate has paid all fees and submitted all Originals. Hence, Candidate may be permitted to attend the Classes.

Date: 10.9.23

#### Afreen Banu M S



#### Chindhuja. P



TUHH - STUDIS - D-21071 Hamburg

Chindhuja Paramesh Ayya Avinashilingam Nagar Thadagam Post 641108 Coimbatore Rural, Tamil Nadu

#### Certificate of Admission for

Name: Paramesh, Chindhuja Applicant number: 61514 Date of birth: 06.06.2002

Place of birth: Sillamarathupatti, Tamil Nadu Degree course: Data Science (Master of Science) Duration of study