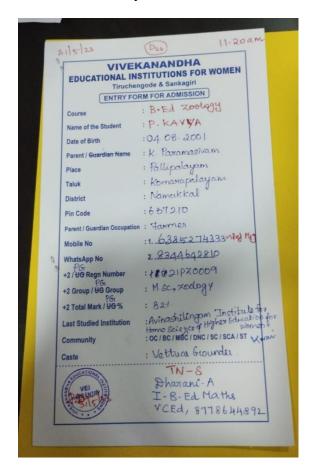

# Avinashilingam

Institute for Home Science and Higher Education for Women

Deemed to be University Estd. u/s 3 of UGC Act 1956, Category A by MHRD Re-accredited with 'A++' Grade by NAAC CGPA 3.65/4, Category I by UGC Coimbatore - 641043, Tamil Nadu, India

Phone No: 0422 2440241 www.avinuty.ac.in

Kamalashini R

Roll No: 23PIR001

M.Sc. ID & RM

Validity: 2023 - 2025

8. Rowealyn Registrar Date of Birth: 18.08.2002

Blood Group: B+

Address :