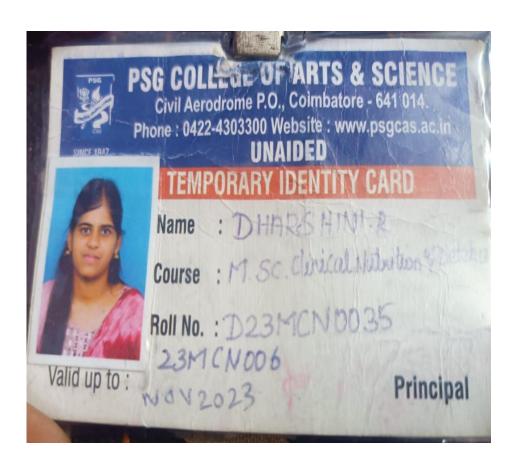

|  |  |  |  |





# ROSHINI. G















#### VISHNUDURGA. S



# **BSC FSN (2020-2023 BATCH)**

# ARIFA.A



# **BOWMEGAA.V**



# **DAKSHITHA.G**



#### **DHARSHINI.R**



#### **ELAKKIYA.J**



# HABIYA ANJUM.V.M



## JEEVITHA.R



### KANISHKAA.S. T





### **KAVIYA.G**



## KRITHIKA.V



## LAKSHANA.S



### MAHALAKSHMI.D



## NARTHIKA.R



## **NANTHINI A**



## NIMA.C.M



## NIVEDHA DEVI.P. V



## PRABHA DEVE.P.M



# PRABHA.V



## PREETHA.S



# **RUBHATHARANI.S**



## SENDHUR PRIYA SP



# SHALINI.M



## SHARMILA.R.



### SNENA.N. P



### **SONA.S**



## SREE SAKTHI.S. P



#### **SREE VINU.D**



019

Name : Sree Vinu D Roll No : 23PFN030 Course : M.Sc. FSN Validity : 2023 - 2025

Registrar

Date of Birth: 08.05.2002

Blood Group: O+

Address

65, Kandikattu Valasu & (PO), Avalppondurai (Via), Erode -

638115

Phone No : 9489709666



Holder's Sign

#### **SRUTHI.P**



# SWETHAA.H. K



# THIRISHA.J. P



## VARUNAVE.V. S



### Ashmi