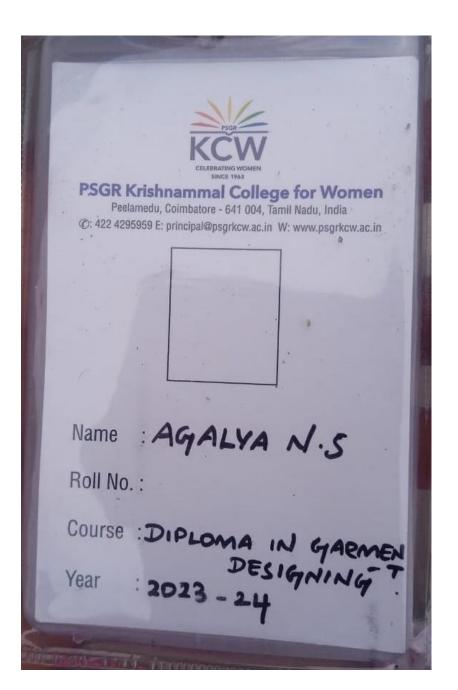

# Avinashilingam

Institute for Home Science and Higher Education for Women

Deemed to be University Estd. u/s 3 of UGC Act 1956, Category A by MHRD Re-accredited with 'A++' Grade by NAAC CGPA 3.65/4, Category I by UGC Coimbatore - 641043, Tamil Nadu, India

Institute for Home Science and Higher Education for Women

Deemed to be University Estd. u/s 3 of UGC Act 1956. ategory A by MHRD Re-accredited with 'A++' Grade by NAAC.CGPA 3.65/4, Category I by UGC Coimbatore - 641043, Tamil Nadu, India