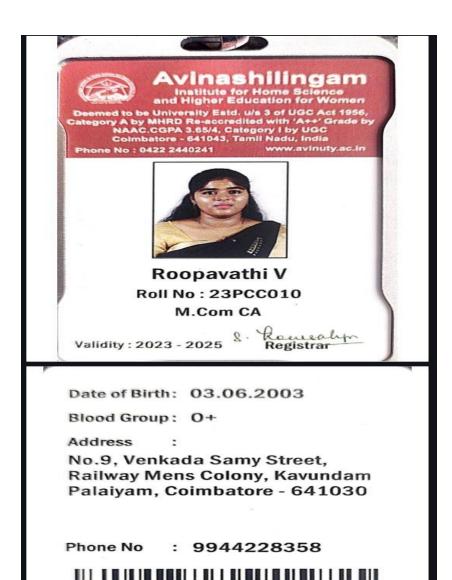

# Avinashilingam

Institute for Home Science and Higher Education for Women

Deemed to be University Estd. u/s 3 of UGC Act 1956, Category A by MHRD Re-accredited with 'A++' Grade by NAAC CGPA 3.65/4, Category I by UGC Coimbatore - 641043, Tamil Nadu, India

Phone No: 0422 2440241 www.avinuty.ac.in

Kamalashini R

Roll No: 23PIR001

M.Sc. ID & RM

Validity: 2023 - 2025

8. Rowealyn Registrar Date of Birth: 18.08.2002

Blood Group: B+

Address :

Door No:54, Block:5, Theviarodai Street, Thambikottai Vadakadu, Pattukottai (TK), Thanjavur -614704

Phone No : 7010750960