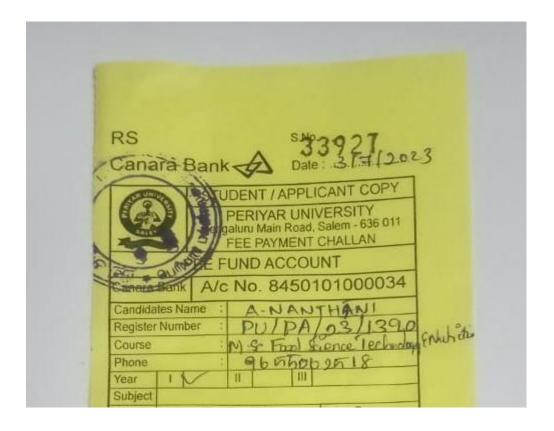

# ANUSHA . N

|   | A CANARA BANK                                        |                       |          |  |  |  |  |
|---|------------------------------------------------------|-----------------------|----------|--|--|--|--|
|   | PERIYAR UNIVERSITY New Worner's Hostel SALEM-638 011 |                       |          |  |  |  |  |
|   | Admission Fee Payment Challan                        |                       |          |  |  |  |  |
|   | AC No. 8450101001512                                 |                       |          |  |  |  |  |
|   | Date 03-07-20-25                                     |                       |          |  |  |  |  |
|   |                                                      |                       |          |  |  |  |  |
|   | Course MSc Chrisal Syntyhion +                       |                       |          |  |  |  |  |
|   | Year                                                 | 2022-2024             |          |  |  |  |  |
|   | S.No.                                                | Fee Particulars       | Rs       |  |  |  |  |
|   | 1_                                                   | Admission Fees        |          |  |  |  |  |
|   | 2.                                                   | Registration Fees     |          |  |  |  |  |
|   | 3                                                    | Room Rent             |          |  |  |  |  |
|   | 4.                                                   | Caution Deposit       |          |  |  |  |  |
|   |                                                      | Total                 | 10,700/- |  |  |  |  |
|   | Amount                                               | in Words : Rupees Ten | thousand |  |  |  |  |
|   | and seven hundred only.                              |                       |          |  |  |  |  |
|   |                                                      |                       |          |  |  |  |  |
|   |                                                      |                       |          |  |  |  |  |
|   | Signature of the Student                             |                       |          |  |  |  |  |
|   | - AME                                                |                       |          |  |  |  |  |
| 1 | For Bank Use Only                                    |                       |          |  |  |  |  |
|   | Branch                                               | 2013                  |          |  |  |  |  |
| 1 | Branch Code                                          |                       |          |  |  |  |  |
|   | LAON                                                 |                       |          |  |  |  |  |
| 1 | Seal / Date Authorised Signatory                     |                       |          |  |  |  |  |