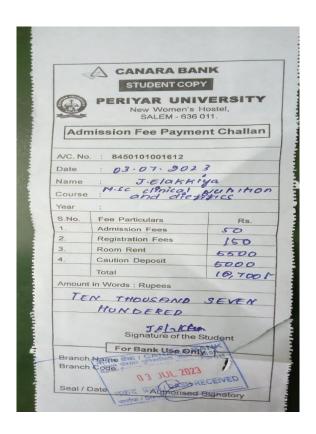

# ANUSHA . N

|   | A CANARA BANK                                        |                       |          |  |  |  |  |
|---|------------------------------------------------------|-----------------------|----------|--|--|--|--|
|   | PERIYAR UNIVERSITY New Worner's Hostel SALEM-638 011 |                       |          |  |  |  |  |
|   | Admission Fee Payment Challan                        |                       |          |  |  |  |  |
|   | AC No. 8450101001512                                 |                       |          |  |  |  |  |
|   | Date 03-07-20-25                                     |                       |          |  |  |  |  |
|   |                                                      |                       |          |  |  |  |  |
|   | Course MSc Chrisal Syntyhion +                       |                       |          |  |  |  |  |
|   | Year                                                 | 2022-2024             |          |  |  |  |  |
|   | S.No.                                                | Fee Particulars       | Rs       |  |  |  |  |
|   | 1_                                                   | Admission Fees        |          |  |  |  |  |
|   | 2.                                                   | Registration Fees     |          |  |  |  |  |
|   | 3                                                    | Room Rent             |          |  |  |  |  |
|   | 4.                                                   | Caution Deposit       |          |  |  |  |  |
|   |                                                      | Total                 | 10,700/- |  |  |  |  |
|   | Amount                                               | in Words : Rupees Ten | thousand |  |  |  |  |
|   | and seven hundred only.                              |                       |          |  |  |  |  |
|   |                                                      |                       |          |  |  |  |  |
|   |                                                      |                       |          |  |  |  |  |
|   | Signature of the Student                             |                       |          |  |  |  |  |
|   | - AME                                                |                       |          |  |  |  |  |
| 1 | For Bank Use Only                                    |                       |          |  |  |  |  |
|   | Branch                                               | 2013                  |          |  |  |  |  |
| 1 | Branch Code                                          |                       |          |  |  |  |  |
|   | LAON                                                 |                       |          |  |  |  |  |
| 1 | Seal / Date Authorised Signatory                     |                       |          |  |  |  |  |