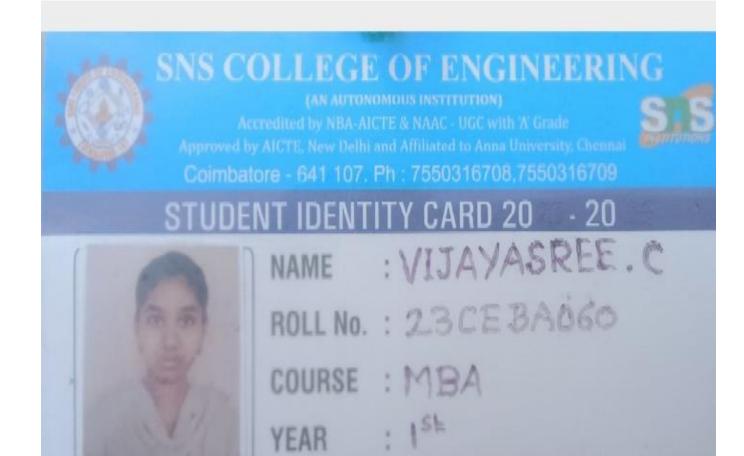

milnadu, India.

#### E-ADMISSION CARD

19 September 2023

Enrolment No. : 232PCMN0046 Application No. : OL2303292

Candidate Name : POOJA P

Father Name : PONRAJ M

Mother Name : SIVAPOORANI P

Name of the Course : Master of Commerce

Mode & Batch : July 2023 (Online)

Concession Type : Not Applicable

Centre : TN0201 BHARATHIAR UNIVERSITY (CAMPUS CENTRE),

COIMBATORE

Fees Account Info.

| Year/Sem | Inst. No. | Payable [Uni.] | Paid [Uni.] | Due to University |
|----------|-----------|----------------|-------------|-------------------|
| 1-1      | Full Pay  | Rs. 12030      | Rs. 12030   | Rs. 0             |
|          |           | Rs. 12030      | Rs. 12030   | Rs. 0             |

July (Online)

DIRECTOR



#### **SHANMUGAPRIYA S**



#### **SUSHMITHA P**



#### **VIJAYASREE C**



DAYSCHOLAR / BUS / HOSTEL





NAME :Vinu S COURSE :MBA

REG.No. :23MBA123

YEAR :2023-2025







Date of Birth : 10.03.2003

Blood Group : B+ve

Student Phone : 6384906069

Address:

Kullankaradu Thottam, Kullankaradu, Sathyamangalam, Erode District -638401

If this ID Card found kindly return immediately

Anti-Ragging Complaint
Toll Free No.1800-180-5522

# STUDENT ID



# DANUSHYA.S 23MBA016

atch: 2023-2025

Course:

MBA



# (Autonomous)

Affiliated to Bharathiar University, Coimbatore and Approved by AICTE, New Accredited with 'A+' Grade by NAAC - An ISO 9001-2015 Certified Institut Serevanampatty, Colmbatore - 641035, Ph. 0422 4313 500



KITE



Deepavarshini S 23MBA07 MBA







#### Transaction Receipt

Order ID: 21142254734

22 May, 2023, 02:00 PM

Name Dhanusha Institute Det