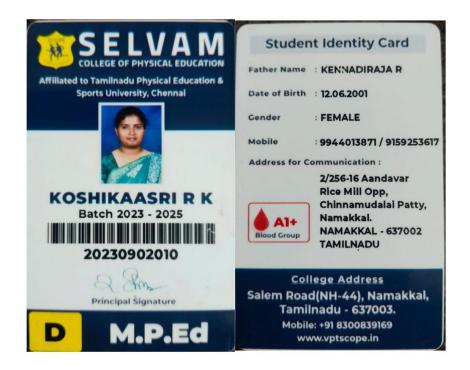

AL EDUCATION**











Date of Birth: 29.04.2002

Blood Group: B+

Address:
1/90, Aranthanki Main Road,
Pattukkottai(TK), Thanjavur614628

Phone No: 9943640553



Date of Birth: 16.12.2002

Blood Group: A+

Address:

1/366/1, Arisana Street,
Sirunavalur, Thuraiyur(TK), Trichy
-621001

Phone No: 9025954168

















Saranya S Roll No : 23UPD018 B.P.Ed. Physical Education.

Validity: 2023 - 2025

Registrar

Date of Birth: 25.04.2002

Blood Group: A+

Address

236/H1 But Fire, Finger Post, Ooty, The Nilgiris - 643006

Phone No : 6380329959



Holder's Sign

Date of Birth: 07.03.2003

Blood Group: B+

Address

39, Rajapriya Illam, K K Nagar,

Kasipalayam(PO), Erode -

638009

Phone No : 9789539936



ES. Shouthing Holder's Sign



Validity: 2023 - 2025











#### **II BPEd**













## **B.Sc. Special Education and Mathematics**

## Aashraya J



## Anaswara K B



## Gayathri B



#### Gowsalya B



#### Kowsalya K



## Lakshmipriya R



#### Mathumitha V



#### Monika R



## MythiliPriya K



### Seetha S



### Shruthika P



### Sowmiya R



### Stella D



### Suruthi S



### Vaishnavi M



B.ed Special Education (Visual Impairment ) and Mathematics

Alagumani K



 $B.Ed.\ Special\ Education\ (Visual\ Impairment)$  and Mathematics Malathi S



### B.Ed. Special Education (Visual Impairment) and Mathematics $Subalakshmi\ S$



B.Ed. Special Education (Visual Impairment) and Special EnglishIlamathy D



B.Ed. Special Education (Visual Impairment) and Mathematics Sreemathi H S



B.Ed. Special Education (Hearing Impairment) and MathematicsHindhusree P