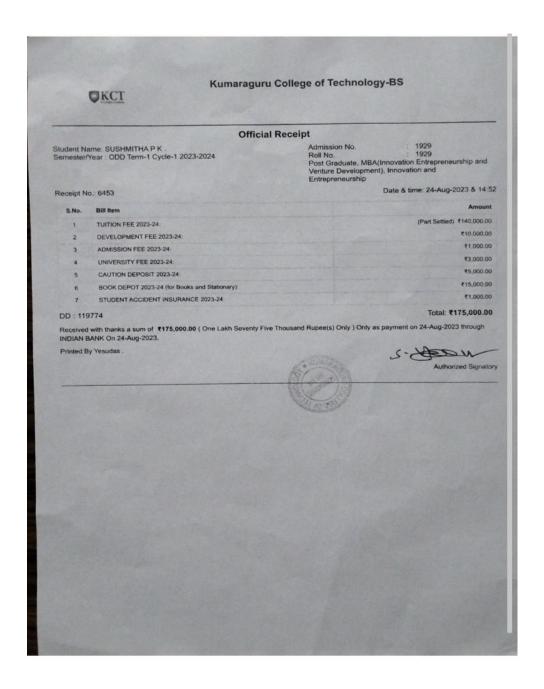

UNIVERSITY Coimbatore, Tamilnadu, India.

#### E-ADMISSION CARD

19 September 2023

Enrolment No. : 232PCMN0046 Application No. : OL2303292

Candidate Name : POOJA P

Father Name : PONRAJ M

Mother Name : SIVAPOORANI P

Name of the Course : Master of Commerce

Mode & Batch : July 2023 (Online)

Concession Type : Not Applicable

Centre : TN0201 BHARATHIAR UNIVERSITY (CAMPUS CENTRE),

COIMBATORE

Fees Account Info.

| Year/Sem | Inst. No. | Payable [Uni.] | Paid [Uni.] | Due to University |
|----------|-----------|----------------|-------------|-------------------|
| 1-1      | Full Pay  | Rs. 12030      | Rs. 12030   | Rs. 0             |
|          |           | Rs. 12030      | Rs. 12030   | Rs. 0             |

July (Online)

DIRECTOR



#### **SHANMUGAPRIYA S**



#### **SUSHMITHA P**



#### **VIJAYASREE C**



DAYSCHOLAR / BUS / HOSTEL





NAME :Vinu S COURSE :MBA

REG.No. :23MBA123

YEAR :2023-2025







Date of Birth : 10.03.2003

Blood Group : B+ve

Student Phone : 6384906069

Address:

Kullankaradu Thottam, Kullankaradu, Sathyamangalam, Erode District -638401

If this ID Card found kindly return immediately

Anti-Ragging Complaint
Toll Free No.1800-180-5522

# STUDENT ID



# DANUSHYA.S 23MBA016

atch: 2023-2025

Course:

MBA



# (Autonomous)

Affiliated to Bharathiar University, Coimbatore and Approved by AICTE, New Accredited with 'A+' Grade by NAAC - An ISO 9001-2015 Certified Institut Serevanampatty, Colmbatore - 641035, Ph. 0422 4313 500



KITE



Deepavarshini S 23MBA07 MBA







#### Transaction Receipt

Order ID: 21142254734

22 May, 2023, 02:00 PM

Na