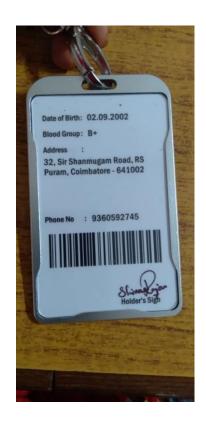

Phone No: 0422 2440241 www.avinuty.ac.in

Kamalashini R

Roll No: 23PIR001

M.Sc. ID & RM

Validity: 2023 - 2025

8. Rowealyn Registrar Date of Birth: 18.08.2002

Blood Group: B+

Address :

Door No:54, Block:5, Theviarodai Street, Thambikottai Vadakadu, Pattukottai (TK), Thanjavur -614704

Phone No : 7010750960