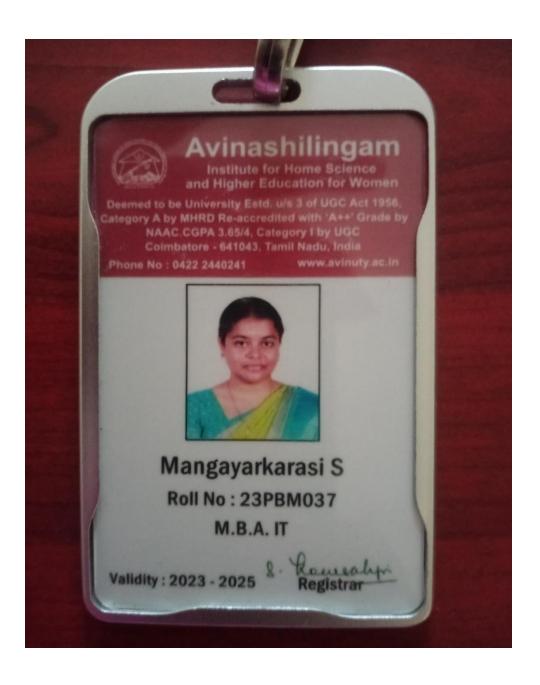

# Avinashilingam

Institute for Home Science and Higher Education for Women

Deemed to be University Estd. u/s 3 of UGC Act 1956, Category A by MHRD Re-accredited with 'A++' Grade by NAAC CGPA 3.65/4, Category I by UGC Coimbatore - 641043, Tamil Nadu, India

Phone No: 0422 2440241 www.avinuty.ac.in

Kamalashini R

Roll No: 23PIR001

M.Sc. ID & RM

Validity: 2023 - 2025

8. Rowealyn Registrar Date of Birth: 18.08.2002

Blood Group: B+

Address :

Door No:54, Block:5, Theviarodai Street, Thambikottai Vadakadu, Pattukottai (TK), Thanjavur -614704

Phone No : 7010750960