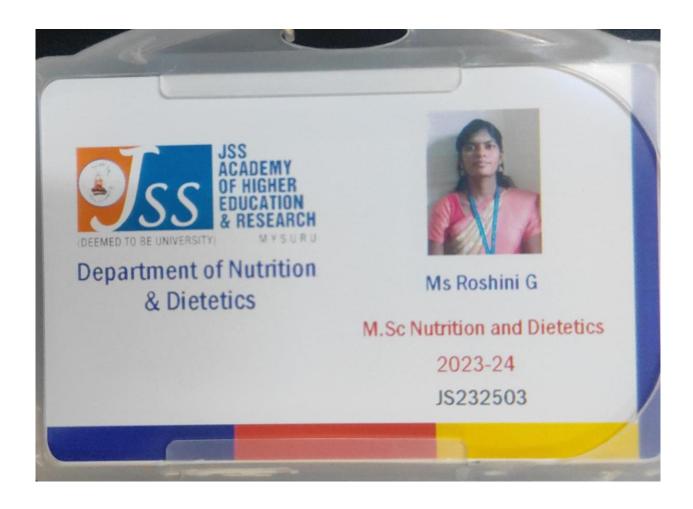

|  |  |  |  |





# ROSHINI. G















#### VISHNUDURGA. S



# **BSC FSN (2020-2023 BATCH)**

# ARIFA.A



# **BOWMEGAA.V**



# **DAKSHITHA.G**



#### **DHARSHINI.R**



#### **ELAKKIYA.J**



# HABIYA ANJUM.V.M



## JEEVITHA.R



### KANISHKAA.S. T





### **KAVIYA.G**



## KRITHIKA.V



## LAKSHANA.S



### MAHALAKSHMI.D



## NARTHIKA.R



## **NANTHINI A**



## NIMA.C.M



## NIVEDHA DEVI.P. V



## PRABHA DEVE.P.M



# PRABHA.V



## PREETHA.S



# **RUBHATHARANI.S**



## SENDHUR PRIYA SP



# SHALINI.M



## SHARMILA.R.



### SNENA.N. P



### **SONA.S**



## SREE SAKTHI.S. P



#### **SREE VINU.D**



019

Name : Sree Vinu D Roll No : 23PFN030 Course : M.Sc. FSN Validity : 2023 - 2025

Registrar

Date of Birth: 08.05.2002

Blood Group: O+

Address

65, Kandikattu Valasu & (PO), Avalppondurai (Via)