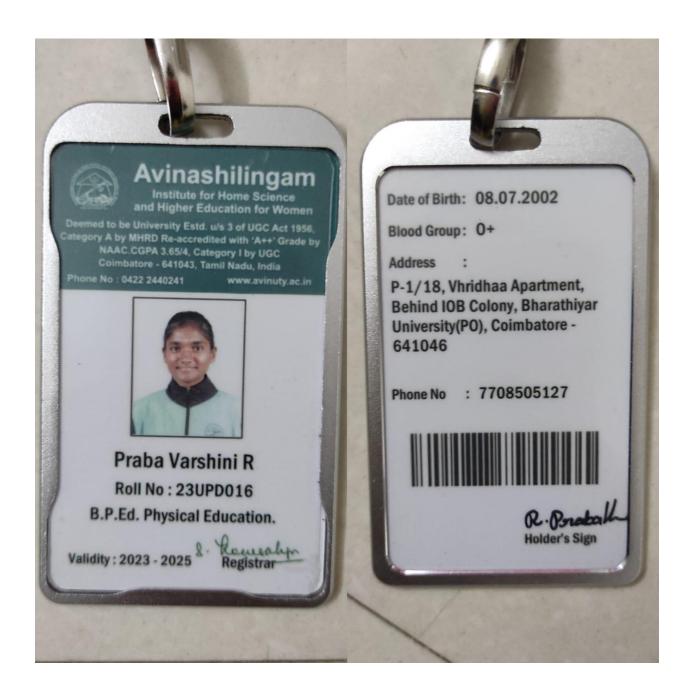

ing to the Programme/course for which the student is registered.
 This ID Card is generated online. Students are advised to take a color print of this ID Card and get it laminated.

4. The student details can be cross checked with the QR Code at www.ignou.ac.in

anou lanou lanou

Registrar Student Registration Division

# Percentage Of recently Graduated Student Who Have Progressed To Higher Education (Previous Graduating Batch) – 2022-2023 III BSc

#### **DEPARTMENT OF PHYSICAL EDUCATION**











Date of Birth: 29.04.2002

Blood Group: B+

Address:
1/90, Aranthanki Main Road,
Pattukkottai(TK), Thanjavur614628

Phone No: 9943640553



Date of Birth: 16.12.2002

Blood Group: A+

Address:

1/366/1, Arisana Street,
Sirunavalur, Thuraiyur(TK), Trichy
-621001

Phone No: 9025954168

















Saranya S Roll No : 23UPD018 B.P.Ed. Physical Education.

Validity: 2023 - 2025

Registrar

Date of Birth: 25.04.2002

Blood Group: A+

Address

236/H1 But Fire, Finger Post, Ooty, The Nilgiris - 643006

Phone No : 6380329959



Holder's Sign

Date of Birth: 07.03.2003

Blood Group: B+

Address

39, Rajapriya Illam, K K Nagar,

Kasipalayam(PO), Erode -

638009

Phone No : 9789539936



ES. Shouthing Holder's Sign



Validity: 2023 - 2025











#### **II BPEd**













## **B.Sc. Special Education and Mathematics**

## Aashraya J



## Anaswara K B



## Gayathri B



#### Gowsalya B



#### Kowsalya K



## Lakshmipriya R



#### Mathumitha V



#### Monika R



## MythiliPriya K



### Seetha S



### Shruthika P



### Sowmiya R



### Stella D



### Suruthi S



### V