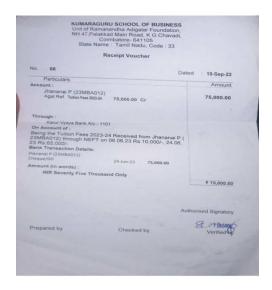

| ND DIVEY                                                     |                        |  |

After payment of fees through online copy of the same may be submitted to the department / Registrar's Office / Controller of Examination section as the case may be along with the relevant application form.

#### Jhananai P



#### Keerthi A



After payment of fees through online copy of the same may be submitted to the department / Registrar's Office / Controller of Examination section as the case may be along with the relevant application form.

# Vishnupriya M

|                                  | The same of the sa | Coimbatore, Tamilnadu, INDIA. |                        |  |
|----------------------------------|-----------------------------------------------------------------------------------------------------------------------------------------------------------------------------------------------------------------------------------------------------------------------------------------------------------------------------------------------------------------------------------------------------------------