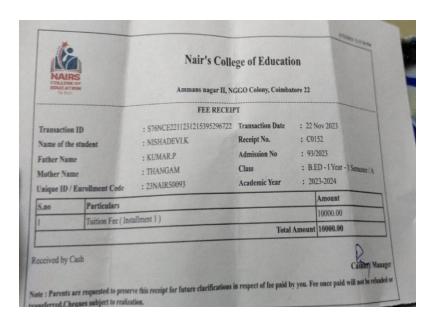

# Avinashilingam

Institute for Home Science and Higher Education for Women

Deemed to be University Estd. u/s 3 of UGC Act 1956, Category A by MHRD Re-accredited with 'A++' Grade by NAAC CGPA 3.65/4, Category I by UGC Coimbatore - 641043, Tamil Nadu, India

Phone No: 0422 2440241 www.avinuty.ac.in

Kamalashini R

Roll No: 23PIR001

M.Sc. ID & RM

Validity: 2023 - 2025

8. Rowealyn Registrar Date of Birth: 18.08.2002

Blood Group: B+

Address :

Door No:54, Block:5, Theviarodai Street, Thambikottai Vadakadu, Pattukottai (TK), Thanjavur -614704

Phone No : 7010750960