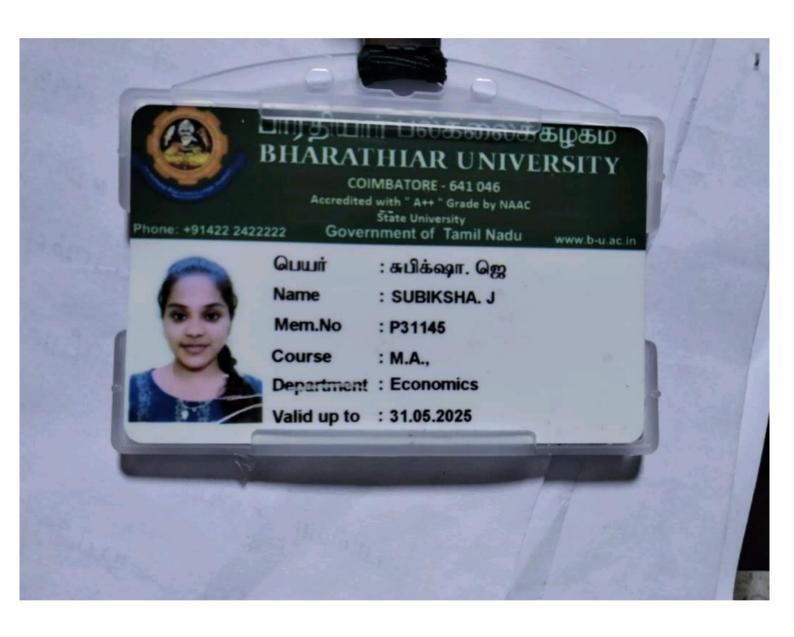

# Avinashilingam

Institute for Home Science and Higher Education for Women

Deemed to be University Estd. u/s 3 of UGC Act 1956, Category A by MHRD Re-accredited with 'A++' Grade by NAAC CGPA 3.65/4, Category I by UGC Coimbatore - 641043, Tamil Nadu, India

Phone No: 0422 2440241 www.avinuty.ac.in

Kamalashini R

Roll No: 23PIR001

M.Sc. ID & RM

Validity: 2023 - 2025

8. Rowealyn Registrar Date of Birth: 18.08.2002

Blood Group: B+

Address :

Door No:54, Block:5, Theviarodai Street, Thambikottai Vadakadu, Pattukottai (TK), Thanjavur -614704

Phone No : 7010750960