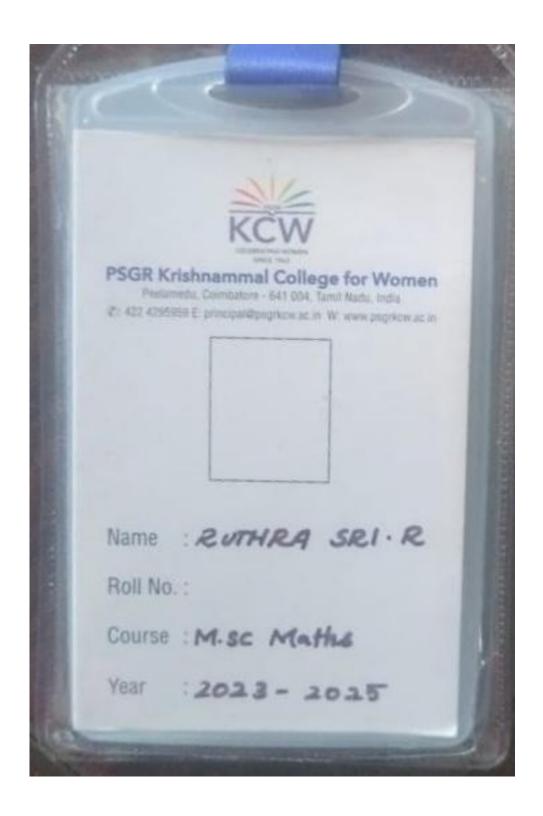

Shall Not Attend Shoher Core Progresse The Cheque Is Dishonoured Due To Any Reason.  By Atshu | for ARAMIAS ACADEMY                                     |



#### **CHARUMATHIM**



#### **DEEKSHAM**







#### **JEEVASHRUTHYB**



#### **JINISHAS**



#### **KALPANAC**















Deemed to be University Estd. u/s 3 of UGC Act 1956, Category A by MHRD Re-accredited with 'A++' Grade by NAAC.CGPA 3.65/4, Category I by UGC Colmbatore - 641043, Tamil Nadu, India Phone No : 0422 2440241 www.avinuty.ac.in



Name: Revathi N Roll No: 23PMA013

Course: M.Sc. Mathematics

Validity: 2023 - 2025

Registrar

Date of Birth: 25.11.2002

Blood Group: AB-

Address

5a/4, Chidambaram Chettiar Lane, Big Bazzar Street, Palani, Dindigul - 624601

Phone No : 9003611042



Holder's Sign



#### RUTHRASRIR





#### S.T.SARRUPRABHA





|