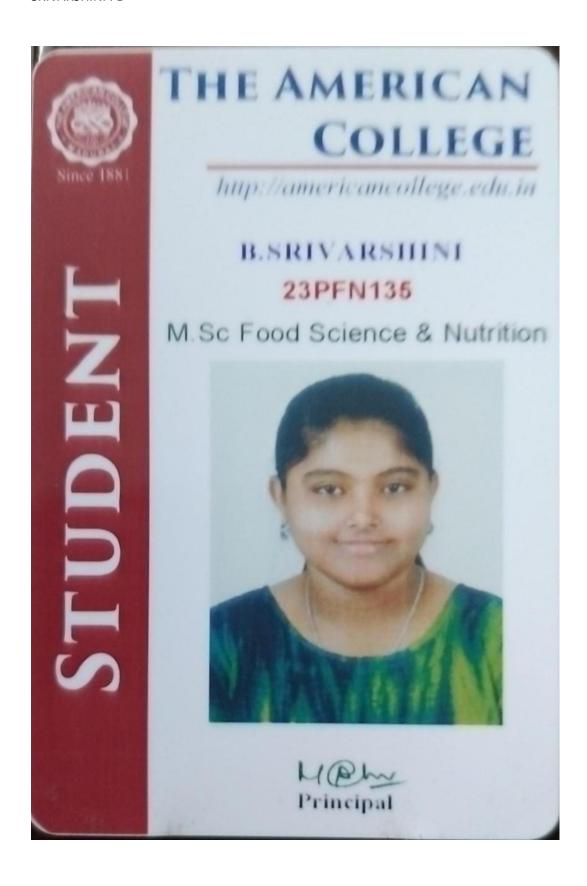

|  |  |  |  |





# ROSHINI. G















#### VISHNUDURGA. S



# **BSC FSN (2020-2023 BATCH)**

# ARIFA.A



# **BOWMEGAA.V**



# **DAKSHITHA.G**



#### **DHARSHINI.R**



#### **ELAKKIYA.J**



# HABIYA ANJUM.V.M



## JEEVITHA.R



### KANISHKAA.S. T





### **KAVIYA.G**



## KRITHIKA.V



## LAKSHANA.S



### MAHALAKSHMI.D



## NARTHIKA.R



## **NANTHINI A**



## NIMA.C.M



## NIVEDHA DEVI.P. V



## PRABHA DEVE.P.M



# PRABHA.V



## PREETHA.S



# **RUBHATHARANI.S**



## SENDHUR PRIYA SP



# SHALINI.M



## SHARMILA.R.



### SNENA.N. P



### **SONA.S**



## SREE SAKTHI.S. P



#### **SREE VINU.D**



019

Name : Sree Vinu D Roll No : 23PFN030 Course : M.Sc. FSN Validity : 2023 - 2025

Registrar

Date of Birth: 08.05.2002

Blood Group: O+

Address

65, Kandikattu Valasu & (PO), Avalppondurai (Via), Erode