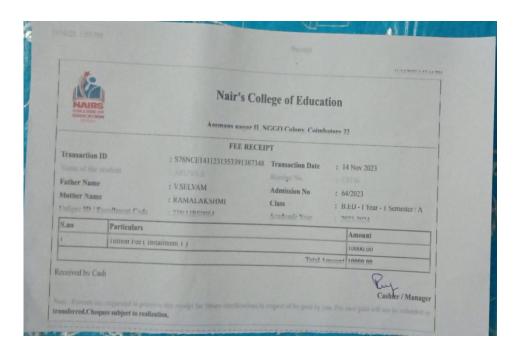

r through proper channel and the Vice-Chancellor will nominate the expert from the panel.

The committee will meet to review the progress of the candidate at least twice during the period of the research programme. The first meeting will be conducted If the candidate has cleared the Part-I exams and made some progress in the research work or identification of the research problem. The committee has to recommend for the conformation of registration. During the second meeting if the committee has satisfied with the research work of candidate, then the committee recommends for submission of the synopsis and thesis. [Ph.D. Modified Regulations (Jan.2012 onwards)).

Please collect the copy of the "instructions to the scholars" from the Principal.





### **Department of Tamil**

#### Aruna S



### Gayathri .A



#### Kamalaveni .A



#### Kiruthika. R





#### Malarvizhi .S



#### Nishadevi.K



#### Pradeepa T



#### Priya G



### Sapna Parveen .A



#### Srinarmatha .P



#### Aarthi R



#### Subala K



### **B.A. ENGLISH (2020-2023 BATCH)**

#### ABISHA M



#### **ABITHA HB**



#### **ANUSUYAAS**



#### DEEPIKA KSR



#### DIVYA DHARSHINI A



#### KEERTHANAPRIYA K



#### KERENHAPPUCH GT



#### NIVETHA K



#### NIVETHA MV

|            | KUMUTHA COLLEGE OF EDUCATION Nambiyur - 638 458 Erode (Dt) Student Name: M. V. Mivetha Year: Dept: |                   |      |
|------------|----------------------------------------------------------------------------------------------------|-------------------|------|
| 1          | 1.Tuition Fee