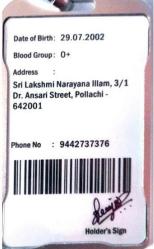

NAVE.V. S



### Ashmita.S





## Chawla.M





#### **KAVIYA.M**



Date of Joining

: 12.05.2023

Date of Birth

: 12.08. 2002

Address

2/18, S. Malaiyandi Pattanam Seelakampatti (P.o) Pollachi. Che

Contact Number

: 8825840968

Alternative Number : 9788 32 93 14

Blood Group

AI+ 4

M. Ka. Holder's Signature

NH 47, Palakkad Main Road KG Chavadi, Coimbatore - 641105 Tamilnadu, India

### Krithika.A



IDENTITY CARD

NAME: KRITHIKA A

YEAR & PROGRAMME: I & MBA - AM

Roll No.: 23PGA17

Valid upto 30th September, 2023

Head of the Department

### Lavanya.M.B





#### Madhu Mitra.P





#### Monika devi



Blood Group:

Date of Birth: 17 - 03 - 2003

PSGCAS I Kadu Thottan

VCII IIV.

: 999 496 1830 Holder's Signature





# Priya Dharshini.N





## Rubini.S



# Shreeja Lakshmi.J.L







## Shivasree.R









### 1. Anne Sara Cherian

Employee Special Educator

Gems Modern Academy, Smart City-Kochi

**Higher Studies** Asian College of Teachers 1year PG Diploma in Special Education needs (online)





### 2. Sreethu. K

Higher Studies Nehru Institute of Health Sciences, Coimbatore B.Sc. Radiography & Imaging Technology







# MADRAS SCHOOL OF SOCIAL WORK

(An Autonomous Institution Affiliated to the University of Madras) 32, Casa Major Road, Egmore, Chennal 600 008 College Off.: 28194566 / 5126 Principal: 28195125 E-Mail: principal@mssw.in Website: www.mssw.in

Dr. S. RAJA SAMUEL, M.A., Ph.D. Principal

Date: 17 7 2023

# PROVISIONAL ADMISSION LETTER

To

Name: Ms Gowsika. R Appln. No: MSWACD - 23-17
Course Admitted: MSWCCD)

We are glad to provisionally admit you t