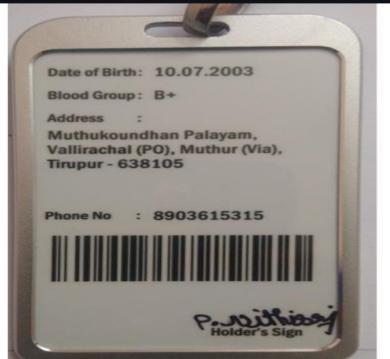

# Avinashilingam

Institute for Home Science and Higher Education for Women

Deemed to be University Estd. u/s 3 of UGC Act 1956, Category A by MHRD Re-accredited with 'A++' Grade by NAAC CGPA 3.65/4, Category I by UGC Coimbatore - 641043, Tamil Nadu, India

Phone No: 0422 2440241 www.avinuty.ac.in

Kamalashini R

Roll No: 23PIR001

M.Sc. ID & RM

Validity: 2023 - 2025

8. Rowealyn Registrar Date of Birth: 18.08.2002

Blood Group: B+

Address :

Door No:54, Block:5, Theviarodai Street, Thambikottai Vadakadu, Pattukottai (TK), Thanjavur -614704

Phone No : 7010750960