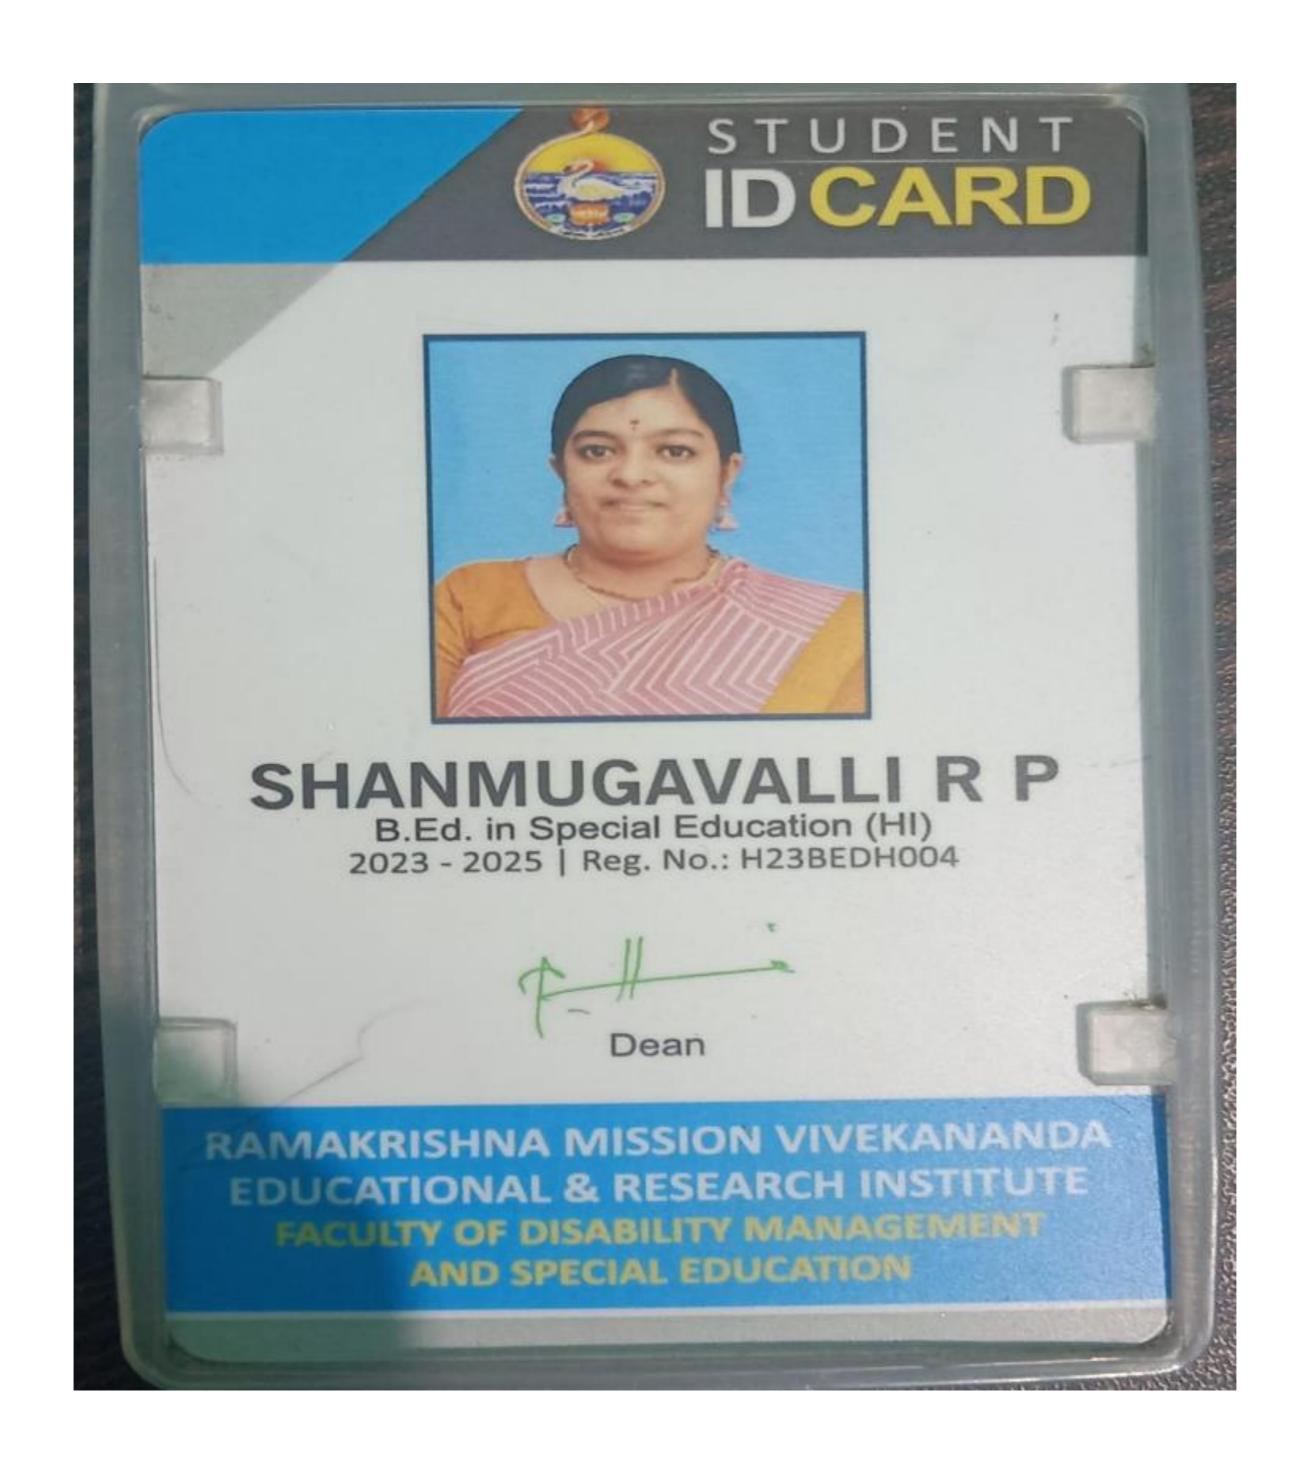

Phone No: 0422 2440241 www.avinuty.ac.in

Kamalashini R

Roll No: 23PIR001

M.Sc. ID & RM

Validity: 2023 - 2025

8. Rowealyn Registrar Date of Birth: 18.08.2002

Blood Group: B+

Address :

Door No:54, Block:5, Theviarodai Street, Thambikottai Vadakadu, Pattukottai (TK), Thanjavur -614704

Phone No : 7010750960