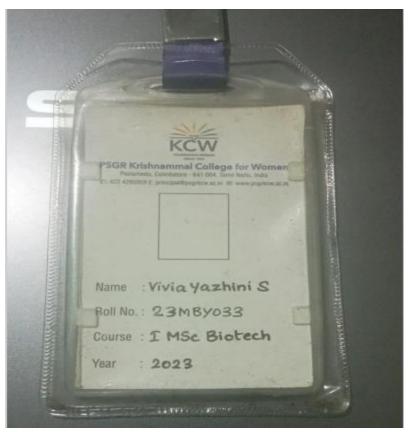

### 2. Nanthini.N



### 3. Janani.T



- 4. M.G. VarshaVarthini
- 5. R. Deepthi Sri



Date of Birth: 11.07.2000

Blood Group: B+

Address :

13 A, Maruthamalai Road, PN Pudur, Coimbatore - 641041

Phone No : 6383991783



Holder's Sign

### 6. Abirami. V



### 7. Arunadevi.K



### 8. ArshiyaNaureen Ansari



### 9. Deepika M



### 10. Deepthi.B



### 11. Dharani.D



### 12. Gayathri.S



13. GollaNandita



14. Ilakiya .B



15. Kanishka G P



16. Kavitha. C



### Kaviyalakshmi



### Kiruthika.S



NafisaKhulsm



### 17. Parnika.C



### 18. Ramya.P



19. Rashmika.G.K.



### 20. Saakshe L



### 21. Sandhya G



22. Shobiya. S



### 23. Sowmiya R



24. Sreya P S



25. Steffy Christina S



### 26. S.Tanushree



27. Umabharathi S



### 28. K. Urja



29. ViviaYazhini S



### 30. Yuvarani.S







## பாரதியார் பலகலைக் கழகம் BHARATHIAR UNIVERSITY

COIMBATORE - 641 046

Accredited with " A++ " Grade by NAAC

State University

Government of Tamil Nadu

www.b-u.ac.in

Phone: +91422 2422222

பெயர் : ஷி.்.பா செரின். நு

Name : SHIFA SHERIN. N

Mem.No : P31141

Course : M.A.,

Department : Economics

Valid up to : 31.05.2025







# பாரதியார் பலகலைக்கழகம் IARATHIAR UNIVERSITY

COIMBATORE - 641 046

Accredited with " A++ " Grade by NAAC State University Government of Tamil Nadu

Phone: +91422 2422222

பெயர்

: சோபியா. க

Name : SOFIA. G

Mem.No : P31142

Course M.A.

Department : Economics

Valid up to : 31.05.2025



# Madras School of Economics Institute of Special Importance (Recognized by the Government of Tamil Nadu)

Gandhi Mandapam Road, Chennai - 600 025