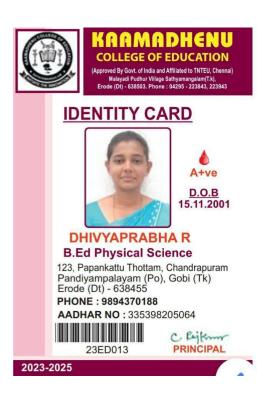

| 9%   | 126.00 | 9%     | 126.00 | 252.00    |
| Total     | 9,000.00       |      | 810.00 | 810.00 |        | 1,620.00  |

1



## NAIRS COLLEGE OF EDUCATION

No-1, Amman's Nagar II, NGGO Colony, Colmbatore - 641022

PH: 0422-2642277, 4952400

**IDENTITY CARD - 2023 - 2025** 



Name : MADHUMITA .M P

Reg. No : 1032423BD041

D.O.B : 29-05-2001

Major : MATHEMATICS

Address: 54/b, Venketeswara Nagar,

Kavundampalayam,

Coimbatore - 641030.

Phone No: 73975-48881

**B.G.** : 0+ve

PRINCIPA'





COLLEGE OF EDUCATION FOR WOMEN

Panduthakaranpudur Manmangalam Karur - 639 006

PH: 93671 36195,99943 00304

(2023-2025)



B+ve



21

22.06.2001

S.SARIKA

B.Ed., (MATHS)

Roll No.: ACE23085

1/80, Manmangalam,
East Manmangalam (Tk)
Karur 639006

8754141922 Principal

M.Sc. Physics: 2022-24



Roll No.: 21PPH001





Roll No.: 21PPH010







#### **B.Sc., Physics Students**

GOVERNMENT ARTS COLLEGE (Autonomous)
Coimbatore - 641 018
Reaccredited with 'B++' Grade by NAAC
un Autonomous Institution Affiliated to Bharathiar Universit STUDENT ID CARD RINCI ANITHA J M.SC PHYSICS 23MPH203 D. 24 52. Principal

2023-2025

NAME: ANITHA J

**ROLL NO: 20UPH001** 



NAME: BHARGAVI.K.M

**ROLL NO:20UPH002** 



NAME: DEVI B



NAME: DHARSHINI S

**ROLL NO: 20UPH007** 



NAME: KAMELESWARI P

ROLL NO:20UPH010



**KAVIYA ROLL NO:** 

20UPH011



NAME: MAHESWARI S

ROLL NO: 20UPH012



Name: Maheswari S Roll No: 23PPH004 Course: M.Sc. Physics Validity: 2023 - 2025

Registrar



NAME: PRAGATHY C

ROLL NO: 20UPH020





Name: Ramya K S Roll No: 23PPH008 Course: M.Sc. Physics Validity: 2023 - 2