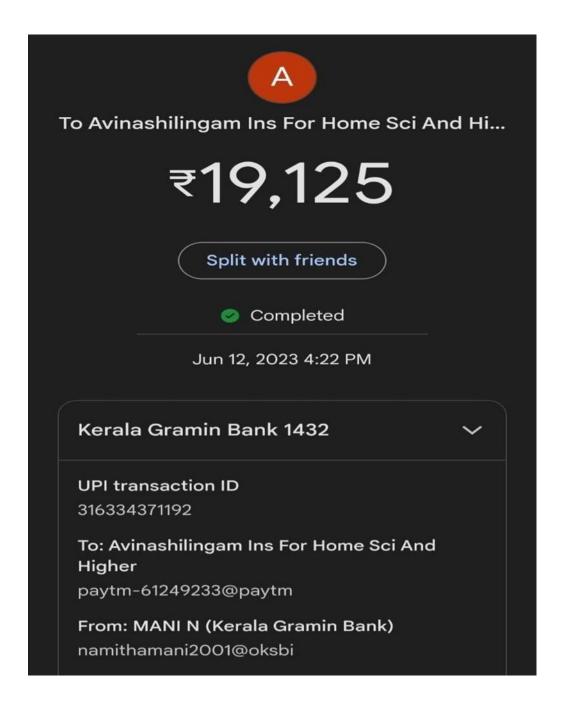

# Avinashilingam

Institute for Home Science and Higher Education for Women

Deemed to be University Estd. u/s 3 of UGC Act 1956, Category A by MHRD Re-accredited with 'A++' Grade by NAAC CGPA 3.65/4, Category I by UGC Coimbatore - 641043, Tamil Nadu, India

Institute for Home Science and Higher Education for Women

Deemed to be University Estd. u/s 3 of UGC Act 1956. ategory A by MHRD Re-accredited with 'A++' Grade by NAAC.CGPA 3.65/4, Category I by UGC Coimbatore - 641043, Tamil Nadu, India