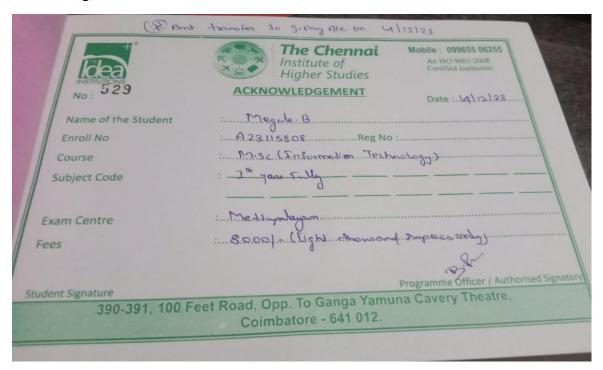

56, Category A by MHRD Re-accredited with 'A++' Grade by NAAC.CGPA 3.65/4, Category I by UGC Coimbatore - 641043, Tamil Nadu, India

Phone No : 0422 2440241

www.avinuty.ac.in



Aashika R

Roll No: 23PCA001

MCA

Validity: 2023 - 2025



## Dr.SNS RAJALAKSHMI COLLEGE OF ARTS AND SCIENCE

(Autonomous)

Accredited by NAAC (Cycle III) with 'A+' Grade Coimbatore-641049



Narmadha. G. M M.Sc Computer Science

**COLLEGE BUS** 







(DEEMED TO BE UNIVERSITY)

## STUDENT



### THANUSIKA E

ROLL NO. : 23CP2180010

PROG. : MCA - (CC)

**DURATION**: Aug 2023 - Jul 2025

Just 2



## STUDENT



JAYA PRAVEENA S

ROLL NO. : 23CP2160025

PROG. : MCA

**DURATION**: Aug 2023 - Jul 2025



### **Department of Information Technology**

### 1. Abisheka S



### 2. Arul Hepzi Beulah A



### 3. Megala B



### 4. Miruthula P



#### 5. Shobhikaa G



#### 6. Sivasankari S



#### 7. Subiksha T



#### 8. Sumithra M



#### 9. Vanisree M

| lidea **            | The Chennai Institute of Higher Studies | Mobile: 099655 06255 An ISO 9001-2008 Certified Institution |  |
|---------------------|-----------------------------------------|-------------------------------------------------------------|--|
| No: 524             | ACKNOWLEDGEMENT                         | Date :.U.]12.].23                                           |  |
| Name of the Student | · Vanistee M                            |                                                             |  |
| Enroll No           | :A.23.115777.0Reg No :                  |                                                             |  |
| Course