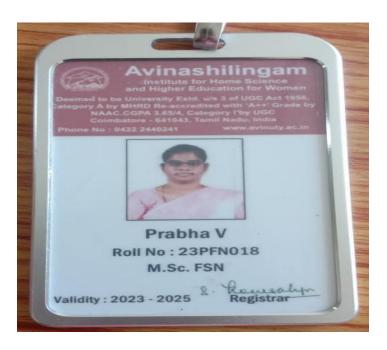

# Avinashilingam

Institute for Home Science and Higher Education for Women

Deemed to be University Estd. u/s 3 of UGC Act 1956, Category A by MHRD Re-accredited with 'A++' Grade by NAAC CGPA 3.65/4, Category I by UGC Coimbatore - 641043, Tamil Nadu, India

Phone No: 0422 2440241 www.avinuty.ac.in

Kamalashini R

Roll No: 23PIR001

M.Sc. ID & RM

Validity: 2023 - 2025

8. Rowealyn Registrar Date of Birth: 18.08.2002

Blood Group: B+

Address :