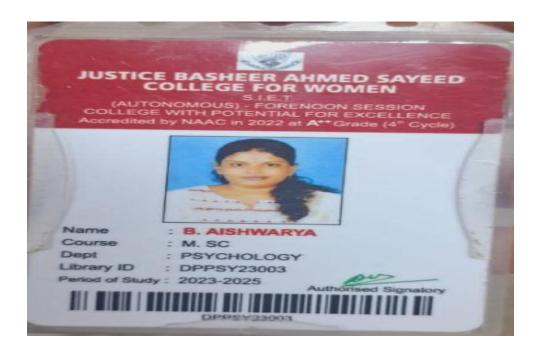

ளக்குகளுக்கான           | கட்டணா      | ங்கள்  |        |        | -/          |          |
| சிறப்புக் கட்டணங்கள்           |             | ***    |        |        | ,           | 1        |
| பல்வகை வரவுகள்                 |             |        |        |        |             |          |

பணம்பெறும் அலுவலான கையொப்பமும், நாளும்

க.கே.கு.அ. அ.கி.அ., இருக்கி-15-400/13-5,000 புத்தகம்-2022.



MALUMICHAMPATTI, COIMBATORE - 641 050

STUDENT ID CARD
ACADEMIC YEAR 2023 - 2024



Name : R. ANUSHASHERLIN

Department : DMT

Blood Group : A1+

Mobile Number: 89254 51398

Address

155-B, Dhanasamy Line, St. Mary's Hill, The Nilgiris - 643001

> Vivo Y33T Dec 12, 2023, 12:05







**JEMI JACOB** 

2338117

**PGDIE** 

Valid Till:05/2024

Scanned with CamScanner



## **DEPARTMENT OF PSYCHOLOGY**



AISHWARAYA B



ANISHA MERLIN R

#### பாரதியார் பல்கலைக்கழகம்

### BHARATHIAR UNIVERSITY COIMBATORE - 641 046, TAMILNADU, INDIA

| State University | Accredited With A\*\* Grade - 3.63 CGPA by NAAC | 15<sup>th</sup> Rank among Indian Universities by MoE-NIRF |

01-11-2023

Prof. N Annalakshmi Professor and Head Department of Psychology Bharathiar University Coimbatore 641 046

#### BONAFIDE CERTIFICATE

This is to certify that Ms.Anushya J is a bonafide student of I.M.Sc Applied Psychology in the Department of Psychology, Bharathiar University, Coimbatore (2023-2025 batch).

N. Annalalishni Prof. N Annalakshmi VIII23

PROFESSOR & HEAD Dept. of Psychology Bharathlar University Colmbatore - 641 046.

\*Website: www.b-u.ac.in \*E-Mail: regr@buc.edu.in \* Phone: 0422-2428108/2428126 \*Fax: +