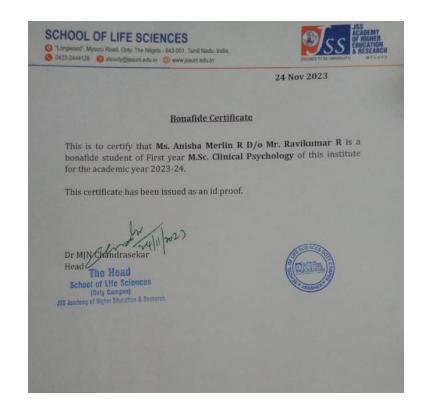

| கட்டணா      | ங்கள்  |        |        | -/          |          |
| சிறப்புக் கட்டணங்கள்           |             | ***    |        |        | ,           | 1        |
| பல்வகை வரவுகள்                 |             |        |        |        |             |          |

பணம்பெறும் அலுவலான கையொப்பமும், நாளும்

க.கே.கு.அ. அ.கி.அ., இருக்கி-15-400/13-5,000 புத்தகம்-2022.



MALUMICHAMPATTI, COIMBATORE - 641 050

STUDENT ID CARD
ACADEMIC YEAR 2023 - 2024



Name : R. ANUSHASHERLIN

Department : DMT

Blood Group : A1+

Mobile Number: 89254 51398

Address

155-B, Dhanasamy Line, St. Mary's Hill, The Nilgiris - 643001

> Vivo Y33T Dec 12, 2023, 12:05







**JEMI JACOB** 

2338117

**PGDIE** 

Valid Till:05/2024

Scanned with CamScanner



## **DEPARTMENT OF PSYCHOLOGY**



AISHWARAYA B



ANISHA MERLIN R

#### பாரதியார் பல்கலைக்கழகம்

### BHARATHIAR UNIVERSITY COIMBATORE - 641 046, TAMILNADU, INDIA

| State University | Accredited With A\*\* Grade - 3.63 CGPA by NAAC | 15<sup>th</sup> Rank among Indian Universities by MoE-NIRF |

01-11-2023

Prof. N Annalakshmi Professor and Head Department of Psychology Bharathiar University Coimbatore 641 046

#### BONAFIDE CERTIFICATE

This is to certify that Ms.Anushya J is a bonafide student of I.M.Sc Applied Psychology in the Department of Psychology, Bharathiar University, Coimbatore (2023-2025 batch).

N. Annalalishni Prof. N Annalakshmi VIII23

PROFESSOR & HEAD Dept. of Psychology Bharathlar University Colmbatore - 641 046.

\*Website: www.b-u.ac.in \*E-Mail: regr@buc.edu.in \* Phone: 0422-2428108/2428126 \*Fax: +91 422 2425706