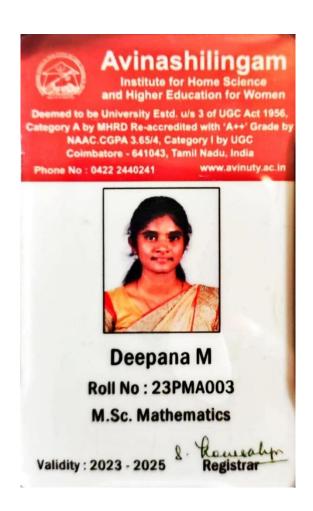

# Avinashilingam

Institute for Home Science and Higher Education for Women

Deemed to be University Estd. u/s 3 of UGC Act 1956, Category A by MHRD Re-accredited with 'A++' Grade by NAAC CGPA 3.65/4, Category I by UGC Coimbatore - 641043, Tamil Nadu, India

Institute for Home Science and Higher Education for Women

Deemed to be University Estd. u/s 3 of UGC Act 1956. ategory A by MHRD Re-accredited with 'A++' Grade by NAAC.CGPA 3.65/4, Category I by UGC Coimbatore - 641043, Tamil Nadu, India