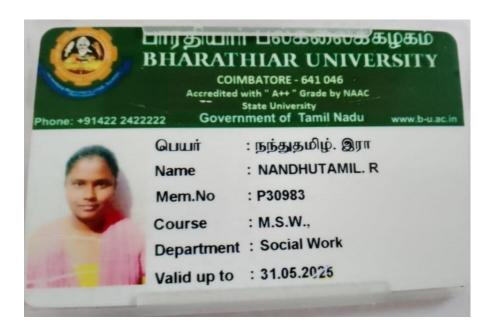

# Avinashilingam

Institute for Home Science and Higher Education for Women

Deemed to be University Estd. u/s 3 of UGC Act 1956, Category A by MHRD Re-accredited with 'A++' Grade by NAAC CGPA 3.65/4, Category I by UGC Coimbatore - 641043, Tamil Nadu, India

Institute for Home Science and Higher Education for Women

Deemed to be University Estd. u/s 3 of UGC Act 1956. ategory A by MHRD Re-accredited with 'A++' Grade by NAAC.CGPA 3.65/4, Category I by UGC Coimbatore - 641043, Tamil Nadu, India