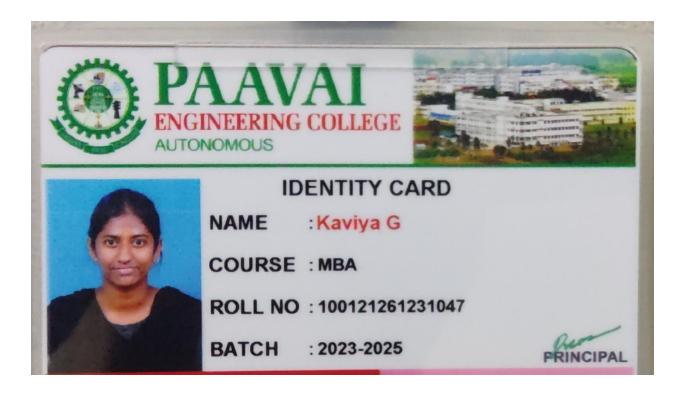

|  |  |  |  |





# ROSHINI. G















#### VISHNUDURGA. S



# **BSC FSN (2020-2023 BATCH)**

# ARIFA.A



# **BOWMEGAA.V**



# **DAKSHITHA.G**



#### **DHARSHINI.R**



#### **ELAKKIYA.J**



# HABIYA ANJUM.V.M



## JEEVITHA.R



### KANISHKAA.S. T





### **KAVIYA.G**



## KRITHIKA.V



## LAKSHANA.S



### MAHALAKSHMI.D



## NARTHIKA.R



## **NANTHINI A**



## NIMA.C.M



## NIVEDHA DEVI.P. V



## PRABHA DEVE.P.M



# PRABHA.V



## PREETHA.S



# **RUBHATHARANI.S**



## SENDHUR PRIYA SP



# SHALINI.M



## SHARMILA.R.



### SNENA.N. P



### **SONA.S**



## SREE SAKTHI.S. P



#### **SREE VINU.D**



019

Name : Sree Vinu D Roll No : 23PFN030 Course : M.Sc. FSN Validity : 2023 - 2025

Registrar

Date of Birth: 08.05.2002

Blood Group: O+

Address

65, Kandikattu Valasu & (PO), Avalppondurai (Via), Erode -

638115

Phone No : 9489709666



Holder's Sign

#### **SRUTHI.P**



# SWETHAA.H. K



# THIRISHA.J. P



## VARUNAVE.V. S



### Ashmita.S





## Chawla.M





#### **KAVIYA.M**



Date of Joining

: 12.05.2023

Date of Birth

: 12.08. 200