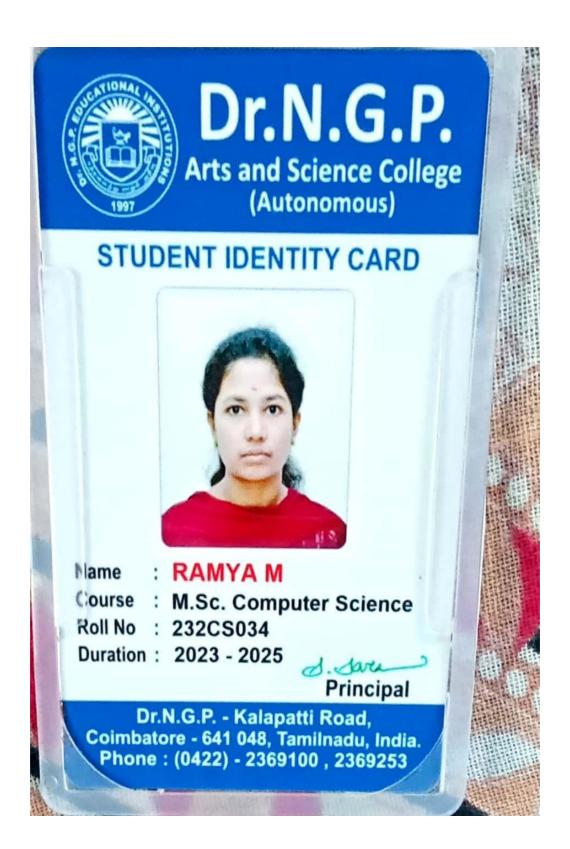

# Avinashilingam

Institute for Home Science and Higher Education for Women

Deemed to be University Estd. u/s 3 of UGC Act 1956, Category A by MHRD Re-accredited with 'A++' Grade by NAAC CGPA 3.65/4, Category I by UGC Coimbatore - 641043, Tamil Nadu, India

Phone No: 0422 2440241 www.avinuty.ac.in

Kamalashini R

Roll No: 23PIR001

M.Sc. ID & RM

Validity: 2023 - 2025

8. Rowealyn Registrar Date of Birth: 18.08.2002

Blood Group: B+

Address :

Door No:54, Block:5, Theviarodai Street, Thambikottai Vadakadu, Pattukottai (TK), Thanjavur -614704

Phone No : 7010750960