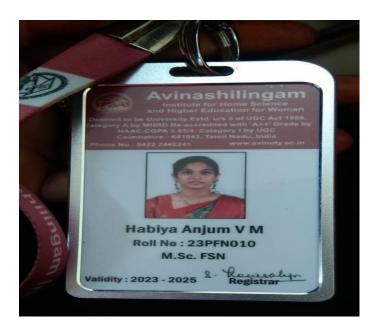

# Avinashilingam

Institute for Home Science and Higher Education for Women

Deemed to be University Estd. u/s 3 of UGC Act 1956, Category A by MHRD Re-accredited with 'A++' Grade by NAAC CGPA 3.65/4, Category I by UGC Coimbatore - 641043, Tamil Nadu, India

Phone No: 0422 2440241 www.avinuty.ac.in

Kamalashini R

Roll No: 23PIR001

M.Sc. ID & RM

Validity: 2023 - 2025

8. Rowealyn Registrar Date of Birth: 18.08.2002

Blood Group: B+

Address :