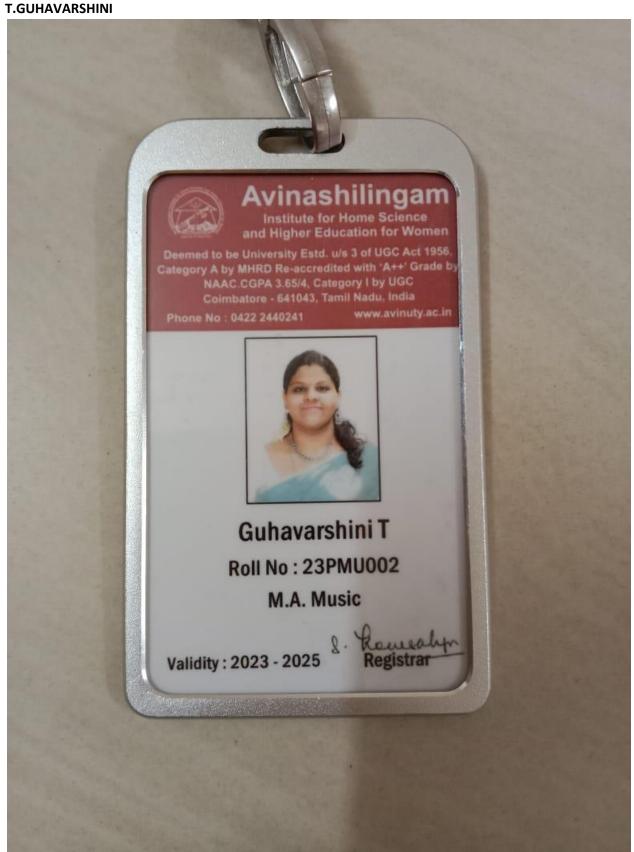

|          |
| விடுதி அறை வாடகை               |             |        |        | •••    | /           | 1        |
| மின் விளக்குகளுக்கான           | கட்டணா      | ங்கள்  |        |        | -/          |          |
| சிறப்புக் கட்டணங்கள்           |             | ***    |        |        | ,           | 1        |
| பல்வகை வரவுகள்                 |             |        |        |        |             |          |

பணம்பெறும் அலுவலான கையொப்பமும், நாளும்

க.கே.கு.அ. அ.கி.அ., இருக்கி-15-400/13-5,000 புத்தகம்-2022.



MALUMICHAMPATTI, COIMBATORE - 641 050

STUDENT ID CARD
ACADEMIC YEAR 2023 - 2024



Name : R. ANUSHASHERLIN

Department : DMT

Blood Group : A1+

Mobile Number: 89254 51398

Address

155-B, Dhanasamy Line, St. Mary's Hill, The Nilgiris - 643001

> Vivo Y33T Dec 12, 2023, 12:05







**JEMI JACOB** 

2338117

**PGDIE** 

Valid Till:05/2024

Scanned with CamScanner



## **DEPARTMENT OF PSYCHOLOGY**



AISHWARAYA B



ANISHA MERLIN R

#### பாரதியார் பல்கலைக்கழகம்

### BHARATHIAR UNIVERSITY COIMBATORE - 641 046, TAMILNADU, INDIA

| State University | Accredited With A\*\* Grade - 3.63 CGPA by NAAC | 15<sup>th</sup> Rank among Indian Universities by MoE-NIRF |

01-11-2023

Prof. N Annalakshmi Professor and Head Department of Psychology Bharathiar University Coimbatore 641 046

#### BONAFIDE CERTIFICATE

This is to certify that Ms.Anushya J is a bonafide student of I.M.Sc Applied Psychology in the Department of Psychology, Bharathiar University, Coimbatore (2023-2025 batch).

N. Annalalishni Prof. N Annalakshmi VIII23

PROFESSOR & HEAD Dept. of Psychology Bharathlar