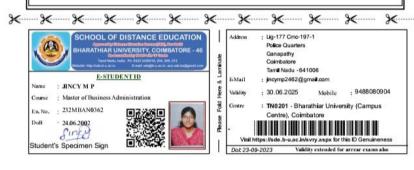

ைக்கழகம்

SCHOOL OF DISTANCE EDUCATION : BHARATHIAR UNIVERSITY Coimbatore, Tamilnadu, India.

#### E-ADMISSION CARD

23 September 2023

Enrolment No. : 232MBAN0362 Application No. : OL2303370

Candidate Name : JINCY M P
Father Name : PETER M V
Mother Name : ROSY N T

Name of the Course : Master of Business Administration

Mode & Batch : July 2023 (Online)

Concession Type : ---

Centre : TN0201 BHARATHIAR UNIVERSITY (CAMPUS CENTRE),

COIMBATORE

Fees Account Info.

| Year/Sem | Inst. No. | Payable [Uni.] | Paid [Uni.] | Due to University |
|----------|-----------|----------------|-------------|-------------------|
| 1 - 1    | Full Pay  | Rs. 18530      | Rs. 18530   | Rs. 0             |
|          |           | Rs. 18530      | Rs. 18530   | Rs. 0             |

July (Online)

DIRECTOR





தொலைமுறைக் கல்விக் கூடம் : பாரதியார் பல்கலைக்கழகம் கோயமுத்தூர், தமிழ்நாடு, இந்தியா.

SCHOOL OF DISTANCE EDUCATION : BHARATHIAR UNIVERSITY Communication, Tamilinadu, India.

#### E-ADMISSION CARD

26 August 2023

: 232MBAN0121 Application No. : OL2302147 Enrolment No.

Candidate Name : KAVYA N : NATRAJ K Father Name ; BABY N Mother Name

Name of the Course ' Master of Business Administration

Mode & Batch · July 2023 (Online) Concession Type : Not Applicable

BHARATHIAR UNIVERSITY (CAMPUS CENTRE), COIMBATORE TN0201

Fees Account Info. Year/Sem Inst. No. Payable [Uni.] Paid [Uni.] Due to University

1-1 Rs. 18530 Full Pay Rs. 18530 Rs. 0 Rs. 18530 Rs. 18530 Rs. 0

July (Online)

DIRECTOR



#### **LOGA SUNDARI M**



தொலைமுறைக் கல்விக் கூடம் : பாரதியார் பல்கலைக்கழகம் கோயமுத்தூர், தமிழ்நா