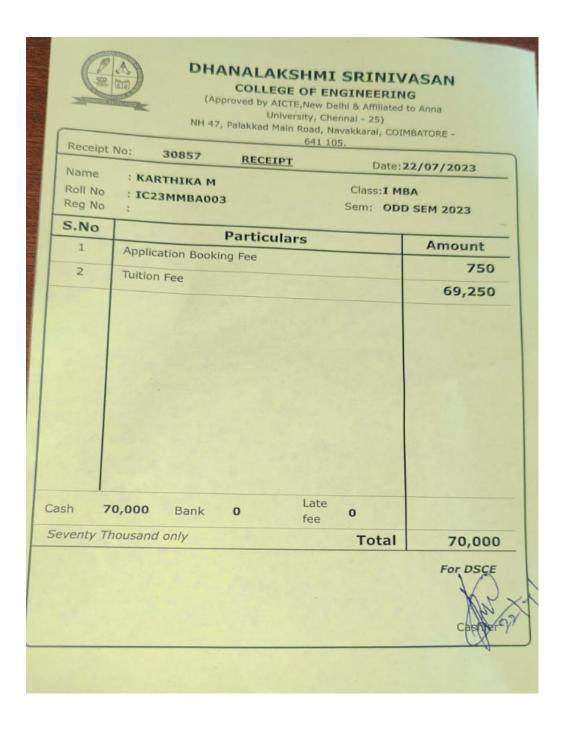

|                                                                 |                      |                                                                 |           |  |
|                                                                                              |                                                                 |                      |                                                                 |           |  |



Institute for Home Science and Higher Education for Women

Deemed to be University Estd. u/s 3 of UGC Act 1956. ategory A by MHRD Re-accredited with 'A++' Grade by NAAC.CGPA 3.65/4, Category I by UGC Coimbatore - 641043, Tamil Nadu, India

Phone No : 0422 2440241

www.avinuty.ac.in



Jayasri S K Roll No: 23PFD011 M.Sc. FSMD

Validity: 2023 - 2025













| 7                                     |                                                          |