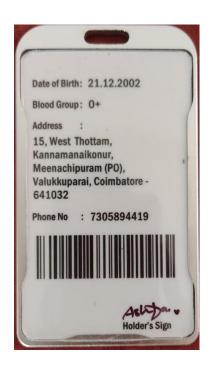

Phone No: 0422 2440241 www.avinuty.ac.in

Kamalashini R

Roll No: 23PIR001

M.Sc. ID & RM

Validity: 2023 - 2025

8. Rowealyn Registrar Date of Birth: 18.08.2002

Blood Group: B+

Address :

Door No:54, Block:5, Theviarodai Street, Thambikottai Vadakadu, Pattukottai (TK), Thanjavur -614704

Phone No : 7010750960