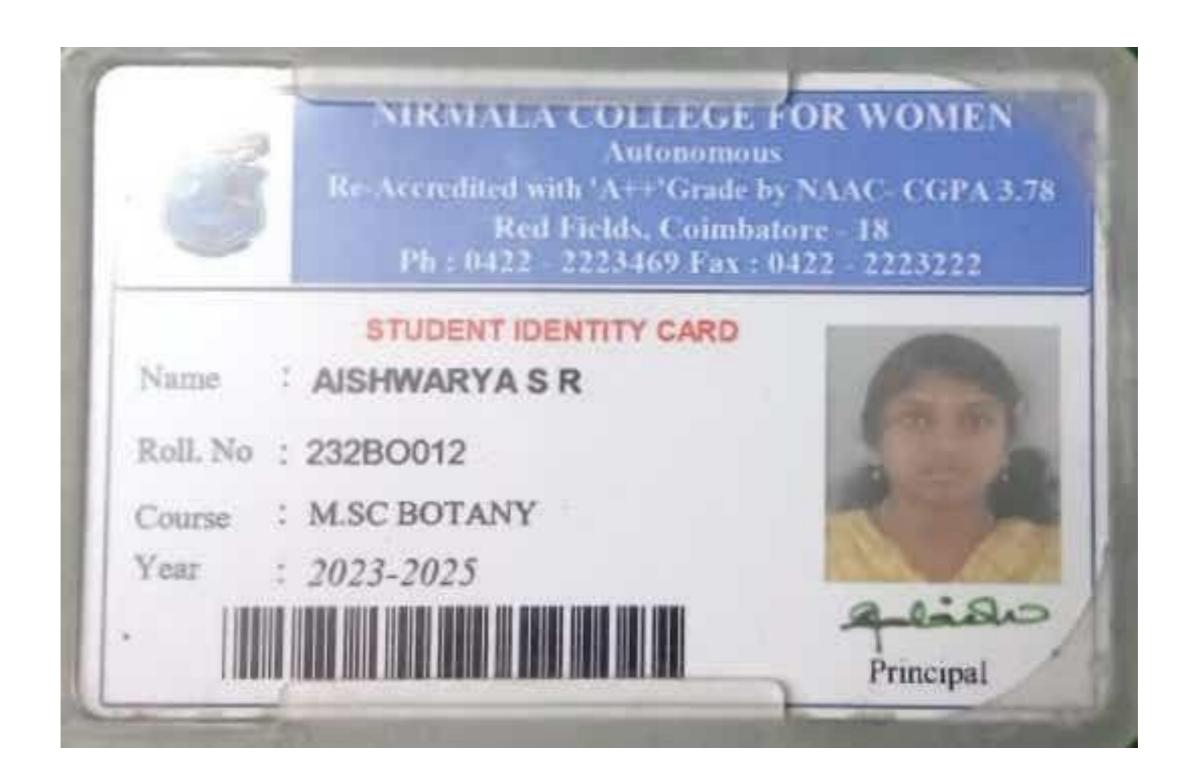

# Avinashilingam

Institute for Home Science and Higher Education for Women

Deemed to be University Estd. u/s 3 of UGC Act 1956, Category A by MHRD Re-accredited with 'A++' Grade by NAAC CGPA 3.65/4, Category I by UGC Coimbatore - 641043, Tamil Nadu, India

Phone No: 0422 2440241 www.avinuty.ac.in

Kamalashini R

Roll No: 23PIR001

M.Sc. ID & RM

Validity: 2023 - 2025

8. Rowealyn Registrar Date of Birth: 18.08.2002

Blood Group: B+

Address :

Door No:54, Block:5, Theviarodai Street, Thambikottai Vadakadu, Pattukottai (TK), Thanjavur -614704

Phone No : 7010750960