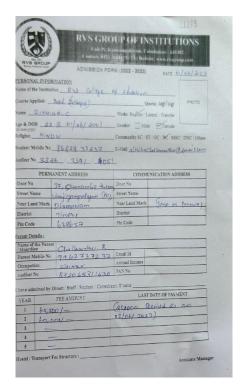

# ANUSHA . N

|   | A CANARA BANK                                        |                       |          |  |  |  |  |
|---|------------------------------------------------------|-----------------------|----------|--|--|--|--|
|   | PERIYAR UNIVERSITY New Worner's Hostel SALEM-638 011 |                       |          |  |  |  |  |
|   | Admission Fee Payment Challan                        |                       |          |  |  |  |  |
|   | AC No. 8450101001512                                 |                       |          |  |  |  |  |
|   | Date 03-07-20-25                                     |                       |          |  |  |  |  |
|   |                                                      |                       |          |  |  |  |  |
|   | Course MSc Chrisal Syntyhion +                       |                       |          |  |  |  |  |
|   | Year                                                 | 2022-2024             |          |  |  |  |  |
|   | S.No.                                                | Fee Particulars       | Rs       |  |  |  |  |
|   | 1_                                                   | Admission Fees        |          |  |  |  |  |
|   | 2.                                                   | Registration Fees     |          |  |  |  |  |
|   | 3                                                    | Room Rent             |          |  |  |  |  |
|   | 4.                                                   | Caution Deposit       |          |  |  |  |  |
|   |                                                      | Total                 | 10,700/- |  |  |  |  |
|   | Amount                                               | in Words : Rupees Ten | thousand |  |  |  |  |
|   | and seven hundred only.                              |                       |          |  |  |  |  |
|   |                                                      |                       |          |  |  |  |  |
|   |                                                      |                       |          |  |  |  |  |
|   | Signature of the Student                             |                       |          |  |  |  |  |
|   | - AME                                                |                       |          |  |  |  |  |
| 1 | For Bank Use Only                                    |                       |          |  |  |  |  |
|   | Branch                                               | 2013                  |          |  |  |  |  |
| 1 | Branch Code                                          |                       |          |  |  |  |  |
|   | LAON                                                 |                       |          |  |  |  |  |
| 1 | Seal / Date Authorised Signatory                     |                       |          |  |  |  |  |