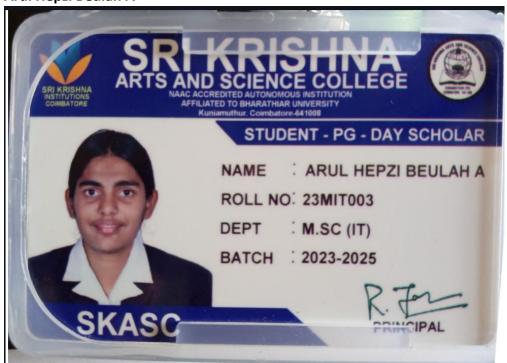

u/s 3 of UGC Act 1956, Category A by MHRD Re-accredited with 'A++' Grade by NAAC.CGPA 3.65/4, Category I by UGC Coimbatore - 641043, Tamil Nadu, India

Phone No : 0422 2440241

www.avinuty.ac.in



Aashika R

Roll No: 23PCA001

MCA

Validity: 2023 - 2025



## Dr.SNS RAJALAKSHMI COLLEGE OF ARTS AND SCIENCE

(Autonomous)

Accredited by NAAC (Cycle III) with 'A+' Grade Coimbatore-641049



Narmadha. G. M M.Sc Computer Science

**COLLEGE BUS** 







(DEEMED TO BE UNIVERSITY)

## STUDENT



### THANUSIKA E

ROLL NO. : 23CP2180010

PROG. : MCA - (CC)

**DURATION**: Aug 2023 - Jul 2025

Just 2



## STUDENT



JAYA PRAVEENA S

ROLL NO. : 23CP2160025

PROG. : MCA

**DURATION**: Aug 2023 - Jul 2025



### **Department of Information Technology**

### 1. Abisheka S



### 2. Arul Hepzi Beulah A



### 3. Megala B



### 4. Miruthula P



#### 5. Shobhikaa G



#### 6. Sivasankari S



#### 7. Subiksha T



#### 8. Sumithra M



#### 9. Vanisree M

| lidea **            | The Chennai Institute of Higher Studies | Mobile: 099655 06255 An ISO 9001-2008 Certified Institution |  |
|---------------------|-----------------------------------------|-------------------------------------------------------------|--|
| No: 524             | ACKNOWLEDGEMENT                         | Date :.U.]12.].23                                           |  |
| Name of the Student | · Vanistee M                            |                                                             |  |
| Enroll No           | :A.23.115777.0Reg No :                  |