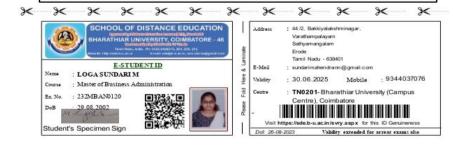

ூர், தமிழ்நாடு, இந்தியா.

Application No.: OL2302134

SCHOOL OF DISTANCE EDUCATION: BHARATHIAR UNIVERSITY STATE UNIVERSITY

E-ADMISSION CARD

26 August 2023

: 232MBAN0120 Enrolment No.

Candidate Name : LOGA SUNDARI M Father Name : MAHENDRAND

: SELVI M Mother Name

Name of the Course : Master of Business Administration

Mode & Batch : July 2023 (Online) : Not Applicable Concession Type

BHARATHIAR UNIVERSITY (CAMPUS CENTRE), Centre : TN0201

COIMBATORE

Fees Account Info.

| Year/Sem | Inst. No. | Payable [Uni.] | Paid [Uni.] | Due to University |
|----------|-----------|----------------|-------------|-------------------|
| 1 - 1    | Full Pay  | Rs. 18530      | Rs. 18530   | Rs. 0             |
|          |           | Rs. 18530      | Rs. 18530   | Rs. 0             |

July (Online)



#### **MANGAYARKARASI S**





தொலைமுறைக் கல்விக் கூடம் : பாரதியார் பல்கலைக்கழகம் கோயமுத்தூர், தமிழ்நாடு, இந்தியா. அரசு பல்கலைக்கழகம்

SCHOOL OF DISTANCE EDUCATION : BHARATHIAR UNIVERSITY Coimbatore, Tamilnadu, India.

#### E-ADMISSION CARD

19 September 2023

Enrolment No. : 232PCMN0046 Application No. : OL2303292

Candidate Name : POOJA P

Father Name : PONRAJ M

Mother Name : SIVAPOORANI P

Name of the Course : Master of Commerce

Mode & Batch : July 2023 (Online)

Concession Type : Not Applicable

Centre : TN0201 BHARATHIAR UNIVERSITY (CAMPUS CENTRE),

COIMBATORE

Fees Account Info.

| Year/Sem | Inst. No. | Payable [Uni.] | Paid [Uni.] | Due to University |
|----------|-----------|----------------|-------------|-------------------|
| 1-1      | Full Pay  | Rs. 12030      | Rs. 12030