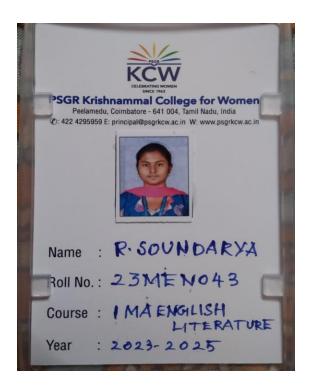

|                   |      |
|            | 6.Commission Fees                                                                                  |                   |      |
|            | 7.Others                                                                                           |                   |      |
| - 1        | Total                                                                                              | 10,000            | -    |
| The second | Rupees ten thousand                                                                                | For Principal / C | OTTE |

#### PAVITHRA T



#### POORVA KANNAN



#### RHEA PANICKER



#### RITHIKEERTHI A



#### SAMYUKTHA V



#### SANMUKI S



#### SELVATHARANI P



#### SOUNDARYA R



#### VANUSHA R



# Department of English M.A English (2021-2023 batch)





# **Department of English – SF**



# Dr.N.G.P.

Arts and Science College (Autonomous)

## STUDENT IDENTITY CARD



Name : NITHYA R

Course : M.A. English Literature

Roll No : 232EL009

Duration: 2023 - 2025

Principal

Dr.N.G.P. - Kalapatti Road, Coimbatore - 641 048, Tamilnadu, India. Phone : (0422) - 2369100 , 2369253



#### **PSGR Krishnammal College for Women**



#### ODD SEM 2023 Hall Ticket



Reg. No 23MEN138 Course M.A.English Literature (SF)

Name POOJAR Batch 2023 - 2025

Acad.Yr. 2023 - 2024

D.o.B 31/10/2003 Semester ODD SEM 2023

| SI. | Date       | FN/<br>AN | Туре | Sem | Subj. Code | Subject name                                                                     | Signature of<br>External E