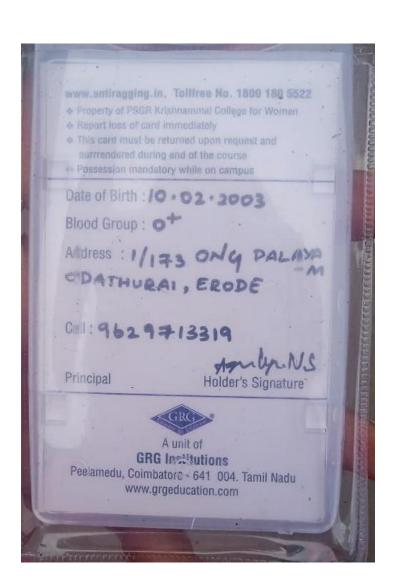

y.ac.in



Subaashini P

Roll No: 23PAP017

M.Sc. Applied Psychology

Validity: 2023 - 2025

8. Rowealyn Registrar





Thrisa.S









An Autonomous Institution Affiliated to Bharathiar University accredited by NAAC, Approved by AICTE & ISO 9001:2008 Certified

# STUDENT IDENTITY CARD



VIJAYA LAKSHMI C

RCAS2023MCL011

M.Sc Clinical Psychology

Valid Until: 31-05-2025

Principal

546 Pm

EDUCATION | TECHNOLOGY | ENTERTAINMENT & LIVING





# PSGR Krishnammal College for Women

Reaccredited with "A" Grade by NAAC Peelamedu, Coimbatore - 641 004. Phone: 0422 429 5959

RECEIPT

Add. on Course / Certificate Course

18/08/ 2023

ame of the Student AGalya N.S

No. 273

Class Community College [G.D] Roll No. APPNO: 095

Rupees Nine Thousand Five hundred only

Collection Assistant

9500/-













## Department of Mass Communication Fee Payment Amrita Vishwa Vidyapeetham (Payment Completed on 24/05/2023 7:12 PM)

### **Payment Receipt**

Fee Category: Tuition Fee

Name: Arya Kalyani Date: 2023-11-29

| Fee Category | Amount Paid | Campus     | Program          |  |
|--------------|-------------|------------|------------------|--|
| Tuition Fee  | 50000       | Coimbatore | MA Communication |  |





# **ALAGAPPA UNIVERSITY**

(State University - Accredited with A+ Grade by NAAC)



KARAIKUDI - 630003, INDIA TEL : 04565 - 223100



# STUDENT IDENTITY CARD



SABARITHAA V MA-JMC

Student ID: 2023515012

85 Sto

STUDENT

Dejember

REGISTRAR

Department : Department of Journalism and

**Mass Communication** 

Duration : Jul-2023 - Apr-2025

DOB : 27-08-2002

Blood Group : AB+v