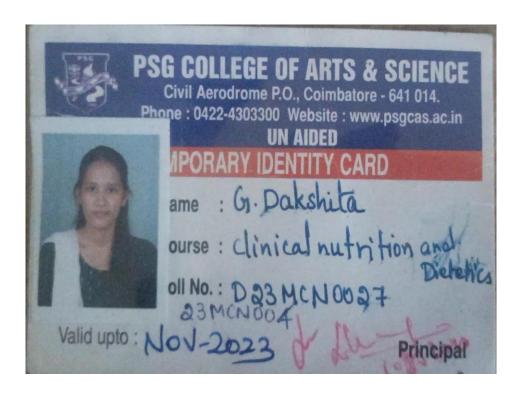

|  |  |  |  |





# ROSHINI. G















#### VISHNUDURGA. S



# **BSC FSN (2020-2023 BATCH)**

# ARIFA.A



# **BOWMEGAA.V**



# **DAKSHITHA.G**



#### **DHARSHINI.R**



#### **ELAKKIYA.J**



# HABIYA ANJUM.V.M



## JEEVITHA.R



### KANISHKAA.S. T





### **KAVIYA.G**



## KRITHIKA.V



## LAKSHANA.S



### MAHALAKSHMI.D



## NARTHIKA.R



## **NANTHINI A**



## NIMA.C.M



## NIVEDHA DEVI.P. V



## PRABHA DEVE.P.M



# PRABHA.V



## PREETHA.S



# **RUBHATHARANI.S**



## SENDHUR PRIYA SP



# SHALINI.M



## SHARMILA.R.



### SNENA.N. P



### **SONA.S**



## SREE SAKTHI.S. P



#### **SREE VINU.D**



019

Name : Sree Vinu D Roll No : 23PFN030 Course : M.Sc. FSN Validity : 2023 - 2025

Registrar

Date of Birth: 08.05.2002

Blood Group: O+

Address

65, Kandikattu Valasu & (PO), Avalppondurai (Via), Erode -

638115

Phone No : 9489709666



Holder's Sign

#### **SRUTHI.P**



# SWETHAA.H. K



# THIRISHA.J. P



## VA