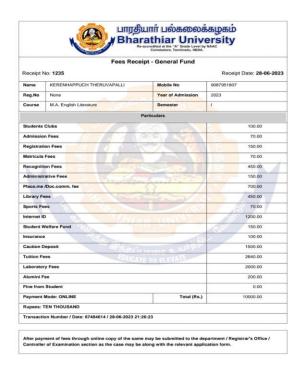

the conformation of registration. During the second meeting if the committee has satisfied with the research work of candidate, then the committee recommends for submission of the synopsis and thesis. [Ph.D. Modified Regulations (Jan.2012 onwards)).

Please collect the copy of the "instructions to the scholars" from the Principal.





### **Department of Tamil**

#### Aruna S



### Gayathri .A



#### Kamalaveni .A



#### Kiruthika. R





#### Malarvizhi .S



#### Nishadevi.K



#### Pradeepa T



#### Priya G



### Sapna Parveen .A



#### Srinarmatha .P



#### Aarthi R



#### Subala K



### **B.A. ENGLISH (2020-2023 BATCH)**

#### ABISHA M



#### **ABITHA HB**



#### **ANUSUYAAS**



#### DEEPIKA KSR



#### DIVYA DHARSHINI A



#### KEERTHANAPRIYA K



#### KERENHAPPUCH GT



#### NIVETHA K



#### NIVETHA MV

|            | KUMUTHA COLLEGE OF EDUCATION Nambiyur - 638 458 Erode (Dt) Student Name: M. V. Mivetha Year: Dept: |                   |      |
|------------|----------------------------------------------------------------------------------------------------|-------------------|------|
| 1          | 1.Tuition Fee                                                                                      | 10,000 -          | 'S.  |
| 1          | 2.Admission / Application Fee                                                                      |                   |      |
|            | 3.Eligibility                                                                                      |                   |      |
|            | 4.Uniform & Record