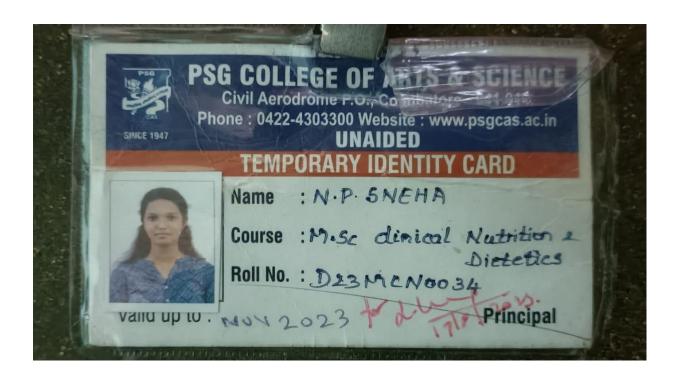

|  |  |  |  |





# ROSHINI. G















#### VISHNUDURGA. S



# **BSC FSN (2020-2023 BATCH)**

# ARIFA.A



# **BOWMEGAA.V**



# **DAKSHITHA.G**



#### **DHARSHINI.R**



#### **ELAKKIYA.J**



# HABIYA ANJUM.V.M



## JEEVITHA.R



### KANISHKAA.S. T





### **KAVIYA.G**



## KRITHIKA.V



## LAKSHANA.S



### MAHALAKSHMI.D



## NARTHIKA.R



## **NANTHINI A**



## NIMA.C.M



## NIVEDHA DEVI.P. V



## PRABHA DEVE.P.M



# PRABHA.V



## PREETHA.S



# **RUBHATHARANI.S**



## SENDHUR PRIYA SP



# SHALINI.M



## SHARMILA.R.



### SNENA.N. P



### **SONA.S**



## SREE SAKTHI.S. P



#### **SREE VINU.D**



019

Name : Sree Vinu D Roll No : 23PFN030 Course : M.Sc. FSN Validity : 2023 - 2025

Registrar

Date of Birth: 08.05.2002

Blood Group: O+

Address

65, Kandikattu Valasu & (PO), Avalppondurai (Via), Erode -

638115

Phone No : 9489709666



Holder's Sign

#### **SRUTHI.P**



# SWETHAA.H. K



# THIRISHA.J. P



## VARUNAVE.V. S



### Ashmita.S





## Chawla.M





#### **KAVIYA.M**



Date of Joining

: 12.05.2023

Date of Birth

: 12.08. 2002

Address

2/18, S. Malaiyandi Pattanam Seelakampatti (P.o) Pollachi. Che

Contact Number

: 8825840968

Alternative Number : 9788 32 93 14

Blood Group

AI+ 4

M. Ka. Holder's Signature

NH 47, Palakkad Main Road KG Chavadi, Coimbatore - 641105 Tamilnadu, India

### Krithika.A