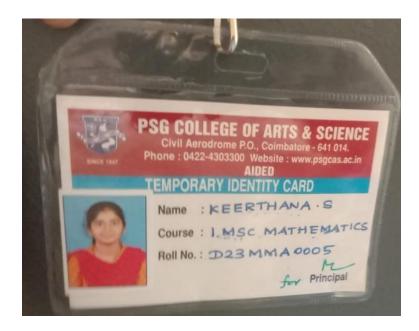

Deemed to be University Estd. u/s 3 of UGC Act 1956, Category A by MHRD Re-accredited with 'A++' Grade by NAAC.CGPA 3.65/4, Category I by UGC Coimbatore - 641043, Tamil Nadu, India

Phone No: 0422 2440241

www.avinuty.ac.in



Vaneeswari S

Roll No: 23PHD006

M.Sc. Human Development

Validity: 2023 - 2025

S. Romealyn Registrar Date of Birth: 07.03.2002

Blood Group: A+

Address :

6-1, Thendral Nagar, Veerakeralam, Vadavalli, Coimbatore - 641007

Phone No : 9597402466



s Vareene

Holder's Sign

# Banika Kri



# **Bhavatharani**



# Elakkiya



# Krishna Priya T



### **Namithamol**



## Nandhu Tamil.R



# Priyadharshini



# Sangeetha S



Shreya L B



## **Sweta Shali**



# Thrisha A



# **Zara Krong**



# Akshaya



# **Ashvini**



# Deepana M



# Kaviya



### Keerthana



### Maheswari.E



### Maheswari. P



# Padmaja



# Priya Nandhini







# **Avinashilingam**

Institute for Home Science and Higher Education for Women

Deemed to be University Estd. u/s 3 of UGC Act 1956, Category A by MHRD Re-accredited with 'A++' Grade by NAAC.CGPA 3.65/4, Category I by UGC Coimbatore - 641043, Tamil Nadu, India

Phone No : 0422 2440241

www.avinuty.ac.in



Rahinisri J B

Roll No: 23PMA011

M.Sc. Mathematics

Validity: 2023 - 2025

Registrar

# Sandhiya



# Sangeetha

| R.No. 5356 Course / College                   | RECEIPT IN  (A Unit of Sowdamman Charitable Sakthi Nagar, Dindigul - Palani Mi Palakkanuthu (P.o), Dindigul (Dt) | STITUTIONS Trust) ain Road, -624 624. Date: 16,6,23 |
|-----------------------------------------------|-------------------------------