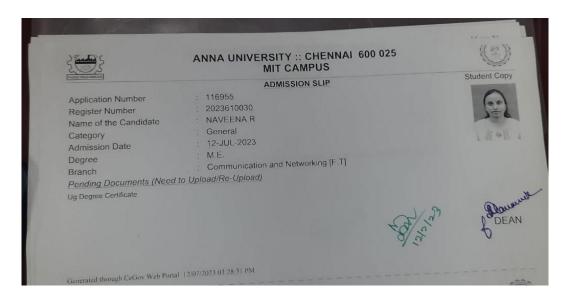

vora Kingsley

### Sheridan

### **Conditional Letter of Acceptance**

Carolyn Devora Kingsley John Kingsley

August 30, 2023

Date of Birth: June 28, 2001

Address: No1 Raju Naidu Layout Dr Radhakrishna Road Gandhip uram Coimbatore, TN 641012

India

Student ID Number: 991758021

Institution: Sheridan College

Designated Learning Institution #: O19385946782

Post-Secondary Public Institution

Status: Full-time studies, Academic, Non-Exchange

Term: Winter 2024

Dear Carolyn Devora Kingsley,

Congratulations! We are very pleased to offer you admission to:

**Program** 

PIOTM - Internet of Things and Machine Intelligence

Entry Level: Year 1 / Semester 1

Level of Study: Ontario College Graduate Certificate

<u>Campus</u>

Davis Campus Brampton ON

### 2. Manjushree R



### 3. Naveena R



### 4. Sri Varsshini T



# VIVEKANANDHA EDUCATIONALINSTITUTIONS 2512

**ADMISSION SLIP** 

2512

(M.S.T)

App. No. :

Name : Aarthi.A

Course : M.E

Year :

College : VIIMS

Hostel Dayscholar

Candidate Signature

HOD Signature

Quota: MC

The above Candidate has paid all fees and submitted all Originals. Hence, Candidate may be permitted to attend the Classes.

Date: 10.9.23

#### Afreen Banu M S



#### Chindhuja. P



TUHH - STUDIS - D-21071 Hamburg

Chindhuja Paramesh Ayya Avinashilingam Nagar Thadagam Post 641108 Coimbatore Rural, Tamil Nadu

#### Certificate of Admission for

Name: Paramesh, Chindhuja Applicant number: 61514 Date of birth: 06.06.2002

Place of birth: Sillamarathupatti, Tamil Nadu Degree course: Data Science (Master of Science) Duration of study: 4 semesters

Start