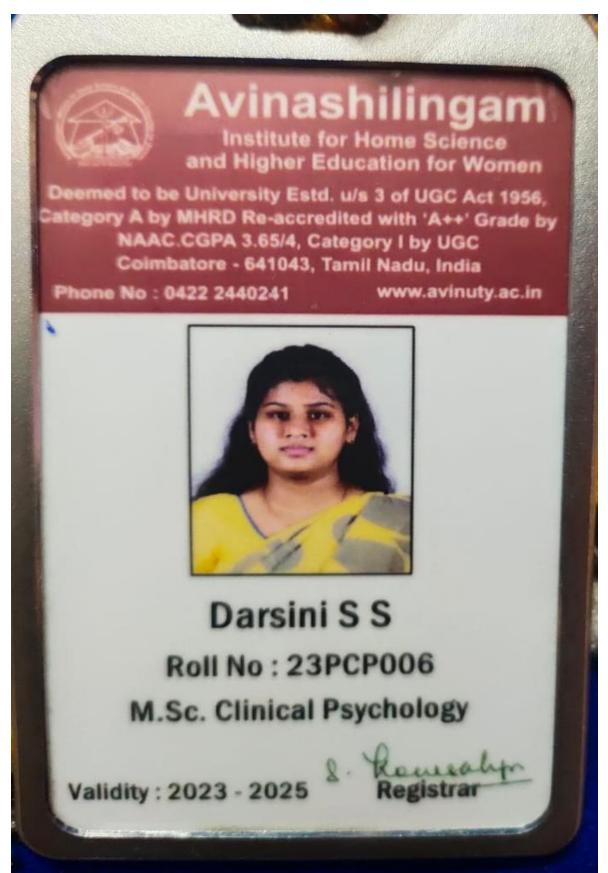

# Avinashilingam

Institute for Home Science and Higher Education for Women

Deemed to be University Estd. u/s 3 of UGC Act 1956, Category A by MHRD Re-accredited with 'A++' Grade by NAAC CGPA 3.65/4, Category I by UGC Coimbatore - 641043, Tamil Nadu, India

Institute for Home Science and Higher Education for Women

Deemed to be University Estd. u/s 3 of UGC Act 1956. ategory A by MHRD Re-accredited with 'A++' Grade by NAAC.CGPA 3.65/4, Category I by UGC Coimbatore - 641043, Tamil Nadu, India