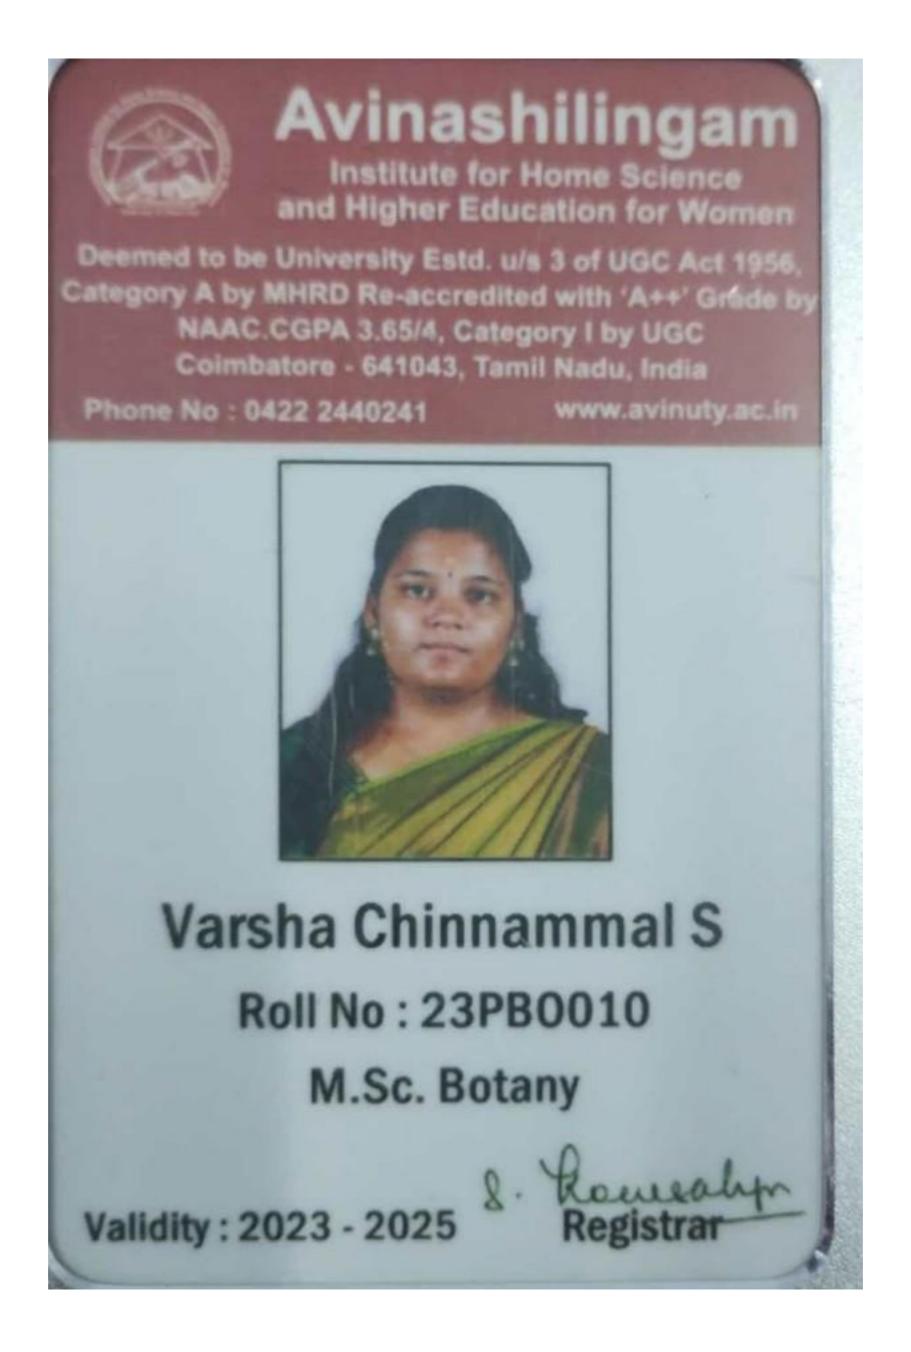

# Avinashilingam

Institute for Home Science and Higher Education for Women

Deemed to be University Estd. u/s 3 of UGC Act 1956, Category A by MHRD Re-accredited with 'A++' Grade by NAAC CGPA 3.65/4, Category I by UGC Coimbatore - 641043, Tamil Nadu, India

Institute for Home Science and Higher Education for Women

Deemed to be University Estd. u/s 3 of UGC Act 1956. ategory A by MHRD Re-accredited with 'A++' Grade by NAAC.CGPA 3.65/4, Category I by UGC Coimbatore - 641043, Tamil Nadu, India