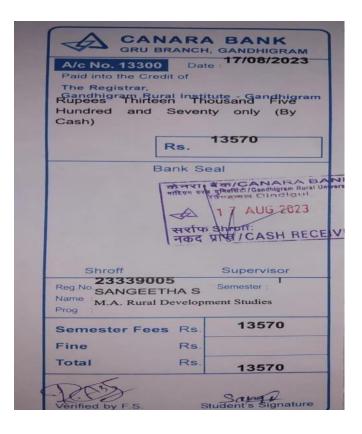

LL NOT BE REFUNDED UNDER ANY CIRCUMSTANCES UNITED ARAB EMIRATES





# Avinashilingam

institute for Home Science and Higher Education for Women

Deemed to be University Estd. u/s 3 of UGC Act 1956, Category A by MHRD Re-accredited with 'A++' Grade by NAAC.CGPA 3.65/4, Category I by UGC Coimbatore - 641043, Tamil Nadu, India

Phone No: 0422 2440241

www.avinuty.ac.in



Vaneeswari S

Roll No: 23PHD006

M.Sc. Human Development

Validity: 2023 - 2025

S. Romealyn Registrar Date of Birth: 07.03.2002

Blood Group: A+

Address :

6-1, Thendral Nagar, Veerakeralam, Vadavalli, Coimbatore - 641007

Phone No : 9597402466



s Vareene

Holder's Sign

# Banika Kri



# **Bhavatharani**



# Elakkiya



# Krishna Priya T



### **Namithamol**



## Nandhu Tamil.R



# Priyadharshini



# Sangeetha S



Shreya L B



## **Sweta Shali**



# Thrisha A



# **Zara Krong**



# Akshaya



# **Ashvini**



# Deepana M



# Kaviya



### Keerthana



### Maheswari.E



### Maheswari. P



# Padmaja



# Priya Nandhini







# **Avinashilingam**

Institute for Home Science and Higher Education for Women

Deemed to be University Estd. u/s 3 of UGC Act 1956, Category A by MHRD Re-accredited with 'A++' Grade by NAAC.CGPA 3.65/4, Category I by UGC Coimbatore - 641043, Tamil Nadu, India

Phone No : 0422 2440241

www.avinuty.ac.in



Rahinisri J B

Roll No: 23PMA011

M.Sc. Mathematics

Validity: 2023 - 2025

Registrar

# Sandhiya



# Sangeetha

| R.No. 5356 Course / College                   | RECEIPT IN  (A Unit of Sowdamman Charitable Sakthi Nagar, Dindigul - Palani Mi Palakkanuthu (P.o), Dindi