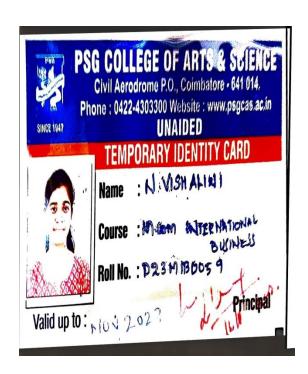

ory I by UGC Colmbatore - 641043, Tamil Nadu, India

Phone No : 0422 2440241 www.av



Sneka S

**Roll No: 23PTA020** 

M.B.A Tour. & Travel Mang.

Validity: 2023 - 2025

8. Romealy



Deemed to be University Estd. u/s 3 of UGC Act 1956.
Category A by MHRD Re-accredited with 'Ass' Grade E
NAAC CGPA 3.65/4, Category I by UGC
Coimbatore - 641043, Tamil Nadu, India

Phone No : 0422 2440241

www.avinuty.ac in



Sridevi R

Roll No: 23PTA022

M.B.A Tour. & Travel Mang.

Validity: 2023 - 2025



Deemed to be University Estd, us 3 of UGC Act 1956, ategory A by MHRD Re-accredited with 'A++' Grade by NAAC CGPA 3.65/4, Category I by UGC Colmbatore - 641043, Tamil Nadu, India

Phone No : 0422 2440241

www.avinuty.ac.in



Tarani A Roll No : 23PTA023 M.B.A Tour. & Travel Mang.

Validity: 2023 - 2025





Phone No : 0422 2440241 WW

www.avinuty.ac.in



Haripriya S
Roll No : 23PTA007
M.B.A Tour. & Travel Mang.

Validity: 2023 - 2025

Registrar

# VIDYASAGAR COLLEGE OF ARTS AND SCIENCE UDAMALPET-642126

FEE RECEIPT

| FEE RECEIPT                       |                |  |  |  |
|-----------------------------------|----------------|--|--|--|
| No: 1031                          | Date 19.8.23   |  |  |  |
| Name M. Rem                       | ee Za          |  |  |  |
|                                   | que Thrahim    |  |  |  |
| Course                            | 2              |  |  |  |
| Received a sum of Rs              | Seren thought  |  |  |  |
| (Rupess Tuenty                    | Seren thougand |  |  |  |
| and eight                         | highed only    |  |  |  |
| for