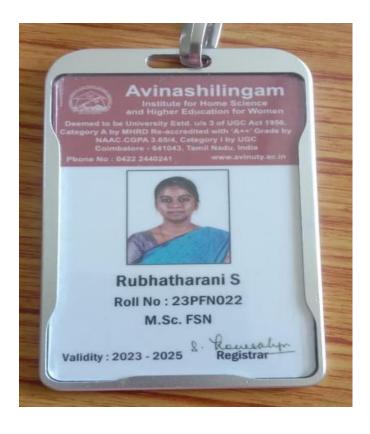

# Avinashilingam

Institute for Home Science and Higher Education for Women

Deemed to be University Estd. u/s 3 of UGC Act 1956, Category A by MHRD Re-accredited with 'A++' Grade by NAAC CGPA 3.65/4, Category I by UGC Coimbatore - 641043, Tamil Nadu, India

Phone No: 0422 2440241 www.avinuty.ac.in

Kamalashini R

Roll No: 23PIR001

M.Sc. ID & RM

Validity: 2023 - 2025

8. Rowealyn Registrar Date of Birth: 18.08.2002

Blood Group: B+

Address :