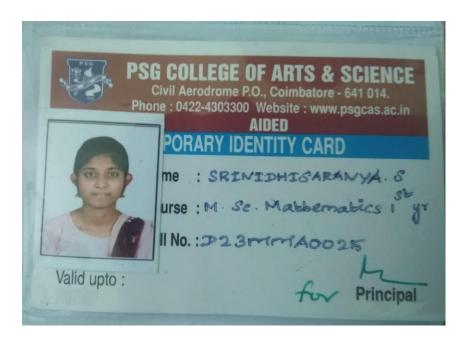

------------------------------------------------------------------------------------------|-----------------------------------------------------|
| Duration<br>Name of the Student<br>Address    | Do mathavar                                                                                                      |                                                     |
| Received an amount of Cash/Cheque/D.D towards | of Rupees Twonly Thous a 20 1 20 / - on Fees for the acade                                                       | emic Year 2022 - 2023  Principal.                   |

### Sentamilarase S N



#### **Shonithaa M**



Phone No: 0422 2440241 www.avinuty.ac.in



Shonithaa M Roll No : 23PMA016 M.Sc. Mathematics

Validity: 2023 - 2025 Registrar

### Snekha Sri R



# Srinidhisaranya



### Varshini



#### Vasundra





| INVOICE CUM RECEIPT  ARAM IAS ACADEMY  * * * SINCE 2011 * * *  *** * * * * * * * * * * * * *                                                                                                                |                                                         |
|-------------------------------------------------------------------------------------------------------------------------------------------------------------------------------------------------------------|---------------------------------------------------------|
| Receipt No. A - 12784                                                                                                                                                                                       | Date 3918123