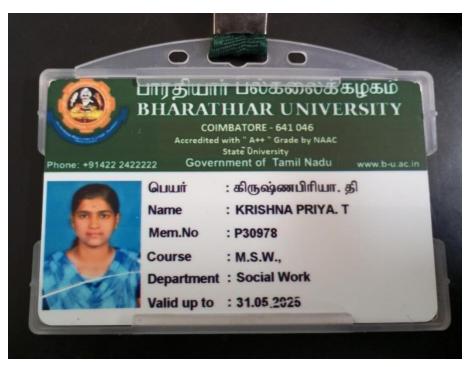

# Avinashilingam

Institute for Home Science and Higher Education for Women

Deemed to be University Estd. u/s 3 of UGC Act 1956, Category A by MHRD Re-accredited with 'A++' Grade by NAAC CGPA 3.65/4, Category I by UGC Coimbatore - 641043, Tamil Nadu, India

Institute for Home Science and Higher Education for Women

Deemed to be University Estd. u/s 3 of UGC Act 1956. ategory A by MHRD Re-accredited with 'A++' Grade by NAAC.CGPA 3.65/4, Category I by UGC Coimbatore - 641043, Tamil Nadu, India