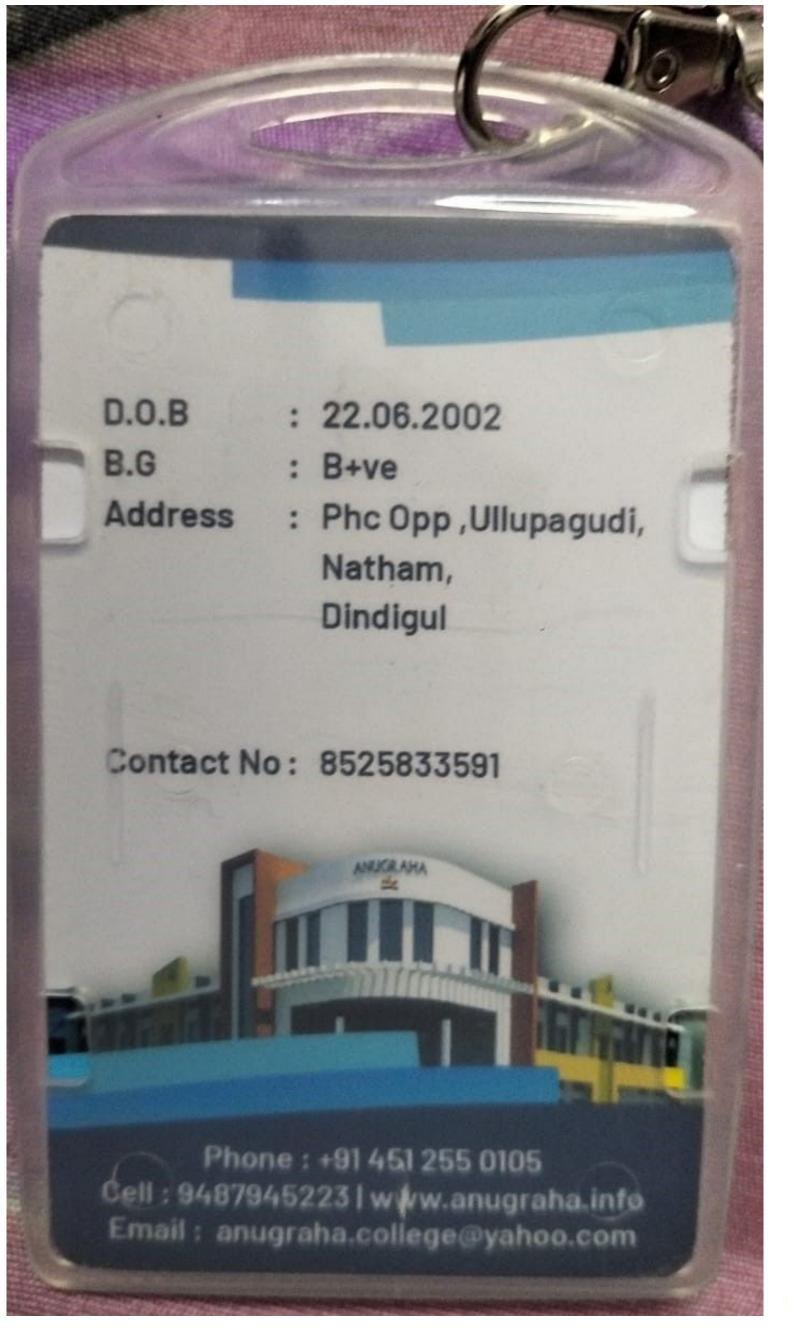

023

23TPCE006 Roll No :23TPCE006 Aurthi Nandhini SR Roll No

Aurthi Nandhini SR 3 / M.Sc. Clinical Embryology Student Name Semester / Course

SETERCE Semester / Course 1 / M.Sc. Clinical Embryology Pay Mode :Cash

Pay Mode Amount

Particulars. Particulars Amount 1100.00 Tuition Fox 4500.00 4925.00 Special Fee Special Fee 950.00 47000.00 Other Fee Lub Fee \$40000.00 525.00 Special Programme Admission & Reg Fee 145,450.00 3000.00 Total Caption Deposit (Refundable) 300,00 Annum Jees (Received Rs. One Lakh Fourty-Five Thousand Four Hundred a

750.00 One Time Fees Fifty only) 57,600.00 Total



# Anugraha

Institute of Social Sciences

Nochiodapatti, Natham Road Dindigul - 624 003, Tamilnadu, India

## Student Id Card



# **DHARANI M**

Course : M.SC PSYCHOLOGY

Batch : 2023-2025

Principal



### **DEPARTMENT OF PHYSIOLOGY**

### **UNIVERSITY OF MADRAS**

(Established under the act of incorporation xxvii of 1857
– Madras University Act 1923) (State university)
Dr. Arcot Lakshmanaswamy Mudaliar PG Institute of Basic Medical Sciences,
Taramani, Chennai – 600113. Phone: 9144-24547163/64.
Email id: pibms2019@gmail.com



No: PGIBMS/PHY/M.Sc. Admin/2023-24/

02/08/2023

### **PROVISIONAL ADMISSION INTIMATION**

This is to inform that <u>Ms. L Haripriya</u> has been provisionally selected for admission to the course M.Sc. Physiology (Faculty of Medicine, 3 Years) for the academic year 2021-22 based on the marks secured on qualified examination. The candidate is requested to pay the fees and to appear before the <u>HEAD OF THE DEPARTMENT</u>, with the following original certificates