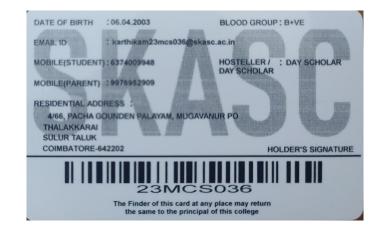

yment of fees through online copy of the same may be submitted to the department / Registrar's Office / Controller of Examination section as the case may be along with the relevant application form.

Note: This is computer generated receipt and does not require and signature



Institute for Home Science and Higher Education for Women

Deemed to be University Estd. u/s 3 of UGC Act 1956, ategory A by MHRD Re-accredited with 'A++' Grade by NAAC.CGPA 3.65/4, Category I by UGC Coimbatore - 641043, Tamil Nadu, India

Phone No: 0422 2440241

www.avinuty.ac.in



**Dharanya** T

Roll No: 23PCA006

MCA

Validity: 2023 - 2025

8. Romealyn Registrar Date of Birth: 26.03.2003

Blood Group: 0+

Address :

2/63, Sathipalayam, Sathipalayam (PO), Vellakovil, Tirupur - 638111

Phone No : 9360596699









#### Fees Receipt - Exam Fund

Receipt No: **39960** Receipt Date: **20-10-2023** 

| Name of Student/Firm/College | LINEESHA S                                                                  |         |  |
|------------------------------|-----------------------------------------------------------------------------|---------|--|
| Email Id                     | linusuja08@gmail.com                                                        |         |  |
| Date of Birth                | 29-11-2001                                                                  |         |  |
| Register No                  | 200                                                                         |         |  |
| Degree                       | MASTER OF COMPUTER APPLICATION