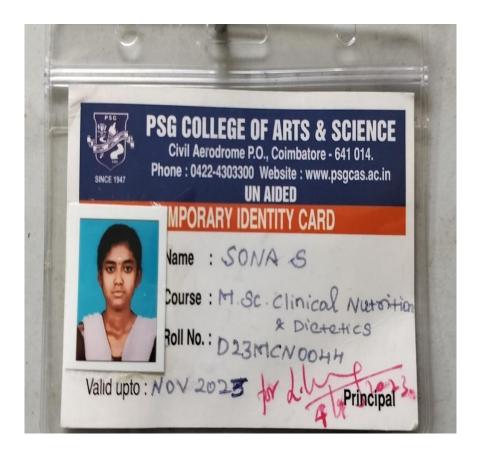

|  |  |  |  |





# ROSHINI. G















#### VISHNUDURGA. S



# **BSC FSN (2020-2023 BATCH)**

# ARIFA.A



# **BOWMEGAA.V**



# **DAKSHITHA.G**



#### **DHARSHINI.R**



#### **ELAKKIYA.J**



# HABIYA ANJUM.V.M



## JEEVITHA.R



### KANISHKAA.S. T





### **KAVIYA.G**



## KRITHIKA.V



## LAKSHANA.S



### MAHALAKSHMI.D



## NARTHIKA.R



## **NANTHINI A**



## NIMA.C.M



## NIVEDHA DEVI.P. V



## PRABHA DEVE.P.M



# PRABHA.V



## PREETHA.S



# **RUBHATHARANI.S**



## SENDHUR PRIYA SP



# SHALINI.M



## SHARMILA.R.



### SNENA.N. P



### **SONA.S**



## SREE SAKTHI.S. P



#### **SREE VINU.D**



019

Name : Sree Vinu D Roll No : 23PFN030 Course : M.Sc. FSN Validity : 2023 - 2025

Registrar

Date of Birth: 08.05.2002

Blood Group: O+

Address

65, Kandikattu Valasu & (PO), Avalppondurai (Via), Erode -

638115

Phone No : 9489709666



Holder's Sign

#### **SRUTHI.P**



# SWETHAA.H. K



# THIRISHA.J. P



## VARUNAVE.V. S



### Ashmita.S





## Chawla.M





#### **KAVIYA.M**



Date of Joining

: 12.05.2023

Date of Birth

: 12.08. 2002

Address

2/18, S. Malaiyandi Pattanam Seelakampatti (P.o) Pollachi. Che

Contact Number

: 8825840968

Alternative Number : 9788 32 93 14

Blood Group

AI+ 4

M. Ka. Holder's Signature

NH 47, Palakkad Main Road KG Chavadi, Coimbatore - 641105 Tamilnadu, India

### Krithika.A



IDENTITY CARD

NA