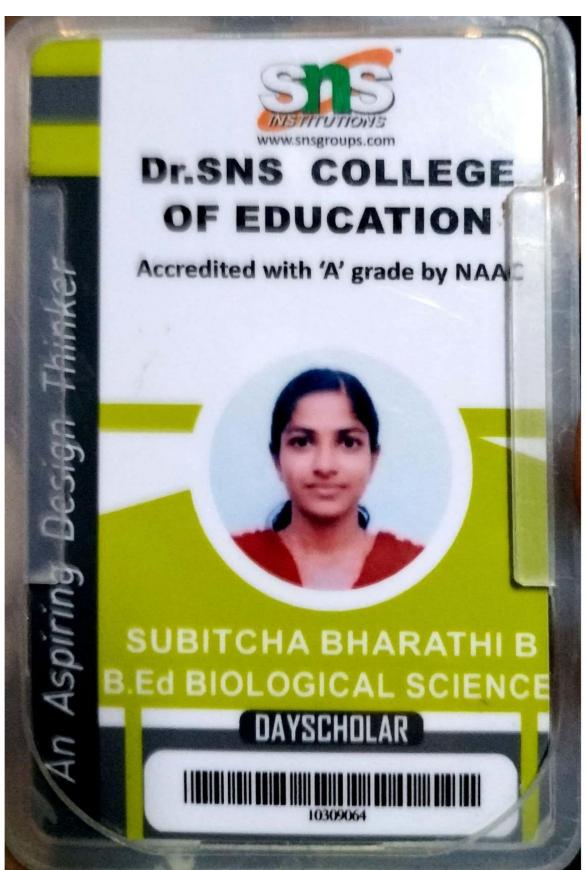

|
| ISTRICT: COLMBATORE PINCODE: 641017                                                   |
| OBILE NUMBER: 1 9787858357 2 9629 44 4733                                             |
| MAILID: Syisge 708 6 9 mail Con                                                       |
|                                                                                       |
| UCATIONAL QUALIFICATIONS:                                                             |
| CREGISTER NO: X.M12R2.75300940 YEAR OF PASSING: 2018 BOARD: STATE E                   |
| HSC) REGISTER NO 1915242042 YEAR OF PASSING 2020 BOARD STATE B                        |



# NAIRS COLLEGE OF EDUCATION

Affilated to Tamil Nadu Teachers Education University, Chennai



Scanned with CamScanner



# BHARATHIAR UNIVERSITY

COIMBATORE - 641 046

Accredited with " A++ " Grade by NAAC

State University

Phone: +91422 2422222

Government of Tamil Nadu

www.b-u.ac.in



பெயர் : சுஹாசினி. கா

Name : SUHASINI. K

Mem.No : P31099

Course : M.Sc.,

Department : Zoology

Valid up to : 31.05.2025



### NAIRS COLLEGE OF EDUCATION

No-1, Amman's Nagar II, NGGO Colony, Coimbatore - 641022

PH: 0422-2642277, 4952400

IDENTITY CARD - 2023



Name : THAHIRA THASNEEM .P Y

Reg. No : 1032423BD093

**D.O.B** : 04-04-2003

Major : BIOLOGICAL SCIENCE Address : Site No:6, SF No:339/2,

Sarojono Nagar 3rd Street,

Thillai Nagar, Cbe - 641026.

Phone No: 98422-75599

**B.G.** : B+ve

PRINCIPAL



Institute for Home Science and Higher Education for Women

Deemed to be University