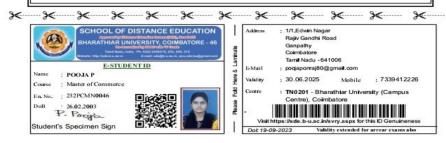

ைக்கழகம்

SCHOOL OF DISTANCE EDUCATION : BHARATHIAR UNIVERSITY Coimbatore, Tamilnadu, India.

#### E-ADMISSION CARD

19 September 2023

Enrolment No. : 232PCMN0046 Application No. : OL2303292

Candidate Name : POOJA P

Father Name : PONRAJ M

Mother Name : SIVAPOORANI P

Name of the Course : Master of Commerce

Mode & Batch : July 2023 (Online)

Concession Type : Not Applicable

Centre : TN0201 BHARATHIAR UNIVERSITY (CAMPUS CENTRE),

COIMBATORE

Fees Account Info.

| Year/Sem | Inst. No. | Payable [Uni.] | Paid [Uni.] | Due to University |
|----------|-----------|----------------|-------------|-------------------|
| 1-1      | Full Pay  | Rs. 12030      | Rs. 12030   | Rs. 0             |
|          |           | Rs. 12030      | Rs. 12030   | Rs. 0             |

July (Online)

DIRECTOR



#### **SHANMUGAPRIYA S**



#### **SUSHMITHA P**



#### **VIJAYASREE C**



DAYSCHOLAR / BUS / HOSTEL





NAME :Vinu S COURSE :MBA

REG.No. :23MBA123

YEAR :2023-2025







Date of Birth : 10.03.2003

Blood Group : B+ve

Student Phone : 6384906069

Address:

Kullankaradu Thottam, Kullankaradu, Sathyamangalam, Erode District -638401

If this ID Card found kindly return immediately

Anti-Ragging Complaint
Toll Free No.1800-180-5522

# STUDENT ID



# DANUSHYA.S 23MBA016

atch: 2023-2025

Course:

MBA



# (Autonomous)

Affiliated to Bharathiar University, Coimbatore and Approved by AICTE, New Accredited with 'A+' Grade by NAAC - An ISO 9001-2015 Certified Institut Serevanampatty, Colmbatore - 641035, Ph. 0422 4313 500



KITE



Deepavarshini S 23MBA07 MBA







#### Transaction Receip