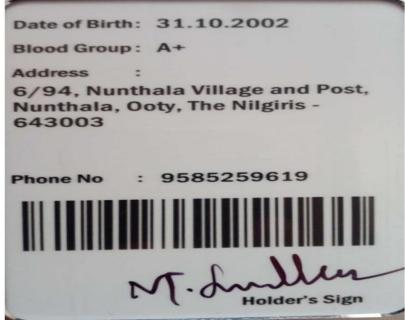

Phone No: 0422 2440241 www.avinuty.ac.in

Kamalashini R

Roll No: 23PIR001

M.Sc. ID & RM

Validity: 2023 - 2025

8. Rowealyn Registrar Date of Birth: 18.08.2002

Blood Group: B+

Address :

Door No:54, Block:5, Theviarodai Street, Thambikottai Vadakadu, Pattukottai (TK), Thanjavur -614704

Phone No : 7010750960