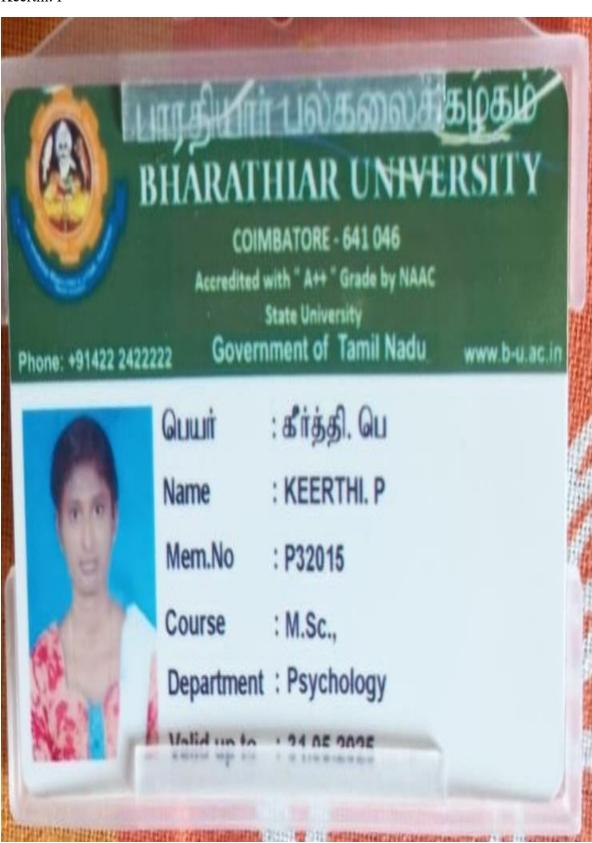

# Avinashilingam

Institute for Home Science and Higher Education for Women

Deemed to be University Estd. u/s 3 of UGC Act 1956, Category A by MHRD Re-accredited with 'A++' Grade by NAAC CGPA 3.65/4, Category I by UGC Coimbatore - 641043, Tamil Nadu, India

Phone No: 0422 2440241 www.avinuty.ac.in

Kamalashini R

Roll No: 23PIR001

M.Sc. ID & RM

Validity: 2023 - 2025

8. Rowealyn Registrar Date of Birth: 18.08.2002

Blood Group: B+

Address :

Door No:54, Block:5, Theviarodai Street, Thambikottai Vadakadu, Pattukottai (TK), Thanjavur -614704

Phone No : 7010750960