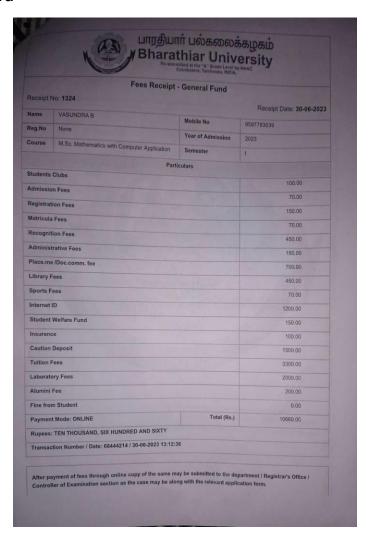

---------------------------------------------------------|-----------------------------------------------------|
| Duration<br>Name of the Student<br>Address    | Do mathavar                                                                                                      |                                                     |
| Received an amount of Cash/Cheque/D.D towards | of Rupees Twonly Thous a 20 1 20 / - on Fees for the acade                                                       | emic Year 2022 - 2023  Principal.                   |

### Sentamilarase S N



#### **Shonithaa M**



Phone No: 0422 2440241 www.avinuty.ac.in



Shonithaa M Roll No : 23PMA016 M.Sc. Mathematics

Validity: 2023 - 2025 Registrar

### Snekha Sri R



# Srinidhisaranya



### Varshini



#### Vasundra





| INVOICE CUM RECEIPT  ARAM IAS ACADEMY  * * * SINCE 2011 * * *  *** * * * * * * * * * * * * *                                                                                                                |                                                         |
|-------------------------------------------------------------------------------------------------------------------------------------------------------------------------------------------------------------|---------------------------------------------------------|
| Receipt No. A - 12784                                                                                                                                                                                       | Date 3918123