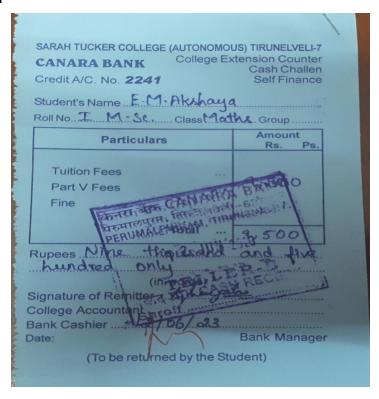

m

institute for Home Science and Higher Education for Women

Deemed to be University Estd. u/s 3 of UGC Act 1956, Category A by MHRD Re-accredited with 'A++' Grade by NAAC.CGPA 3.65/4, Category I by UGC Coimbatore - 641043, Tamil Nadu, India

Phone No: 0422 2440241

www.avinuty.ac.in



Vaneeswari S

Roll No: 23PHD006

M.Sc. Human Development

Validity: 2023 - 2025

S. Romealyn Registrar Date of Birth: 07.03.2002

Blood Group: A+

Address :

6-1, Thendral Nagar, Veerakeralam, Vadavalli, Coimbatore - 641007

Phone No : 9597402466



s Vareene

Holder's Sign

# Banika Kri



# **Bhavatharani**



# Elakkiya



# Krishna Priya T



### **Namithamol**



## Nandhu Tamil.R



# Priyadharshini



# Sangeetha S



Shreya L B



## **Sweta Shali**



# Thrisha A



# **Zara Krong**



# Akshaya



# **Ashvini**



# Deepana M



# Kaviya



### Keerthana



### Maheswari.E



### Maheswari. P



# Padmaja



# Priya Nandhini







# **Avinashilingam**

Institute for Home Science and Higher Education for Women

Deemed to be University Estd. u/s 3 of UGC Act 1956, Category A by MHRD Re-accredited with 'A++' Grade by NAAC.CGPA 3.65/4, Category I by UGC Coimbatore - 641043, Tamil Nadu, India

Phone No : 0422 2440241

www.avinuty.ac.in



Rahinisri J B

Roll No: 23PMA011

M.Sc. Mathematics

Validity: 2023 - 2025

Registrar

# Sandhiya



# Sangeetha

| R.No. 5356 Course / College                   | RECEIPT IN  (A Unit of Sowdamman Charitable Sakthi Nagar, Dindigul - Palani Mi Palakkanuthu (P.o), Dindigul (Dt) | STITUTIONS Trust) ain Road, -624 624. Date: 16,6,23 |
|------------------