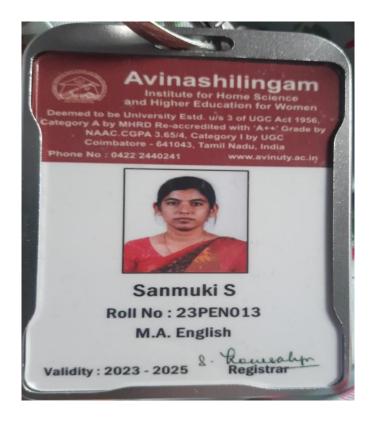

# Avinashilingam

Institute for Home Science and Higher Education for Women

Deemed to be University Estd. u/s 3 of UGC Act 1956, Category A by MHRD Re-accredited with 'A++' Grade by NAAC CGPA 3.65/4, Category I by UGC Coimbatore - 641043, Tamil Nadu, India

Phone No: 0422 2440241 www.avinuty.ac.in

Kamalashini R

Roll No: 23PIR001

M.Sc. ID & RM

Validity: 2023 - 2025

8. Rowealyn Registrar Date of Birth: 18.08.2002

Blood Group: B+

Address :