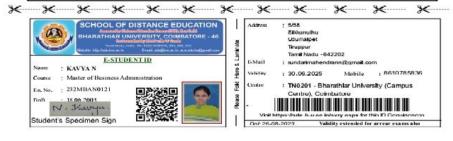

|           | Rs. 18530      | Rs. 18530   | Rs. 0             |

July (Online)

DIRECTOR





தொலைமுறைக் கல்விக் கூடம் : பாரதியார் பல்கலைக்கழகம் கோயமுத்தூர், தமிழ்நாடு, இந்தியா.

SCHOOL OF DISTANCE EDUCATION : BHARATHIAR UNIVERSITY Communication, Tamilinadu, India.

#### E-ADMISSION CARD

26 August 2023

: 232MBAN0121 Application No. : OL2302147 Enrolment No.

Candidate Name : KAVYA N : NATRAJ K Father Name ; BABY N Mother Name

Name of the Course ' Master of Business Administration

Mode & Batch · July 2023 (Online) Concession Type : Not Applicable

BHARATHIAR UNIVERSITY (CAMPUS CENTRE), COIMBATORE TN0201

Fees Account Info. Year/Sem Inst. No. Payable [Uni.] Paid [Uni.] Due to University

1-1 Rs. 18530 Full Pay Rs. 18530 Rs. 0 Rs. 18530 Rs. 18530 Rs. 0

July (Online)

DIRECTOR



#### **LOGA SUNDARI M**



தொலைமுறைக் கல்விக் கூடம் : பாரதியார் பல்கலைக்கழகம் கோயமுத்தூர், தமிழ்நாடு, இந்தியா.

Application No.: OL2302134

SCHOOL OF DISTANCE EDUCATION: BHARATHIAR UNIVERSITY STATE UNIVERSITY

E-ADMISSION CARD

26 August 2023

: 232MBAN0120 Enrolment No.

Candidate Name : LOGA SUNDARI M Father Name : MAHENDRAND

: SELVI M Mother Name

Name of the Course : Master of Business Administration

Mode & Batch : July 2023 (Online) : Not Applicable Concession Type

BHARATHIAR UNIVERSITY (CAMPUS CENTRE), Centre : TN0201

COIMBATORE

Fees Account Info.

| Year/Sem | Inst. No. | Payable [Uni.] | Paid [Uni.] | Due to University |
|----------|-----------|----------------|-------------|-------------------|
| 1 - 1    | Full Pay  | Rs. 18530      | Rs. 18530   | Rs. 0             |
|