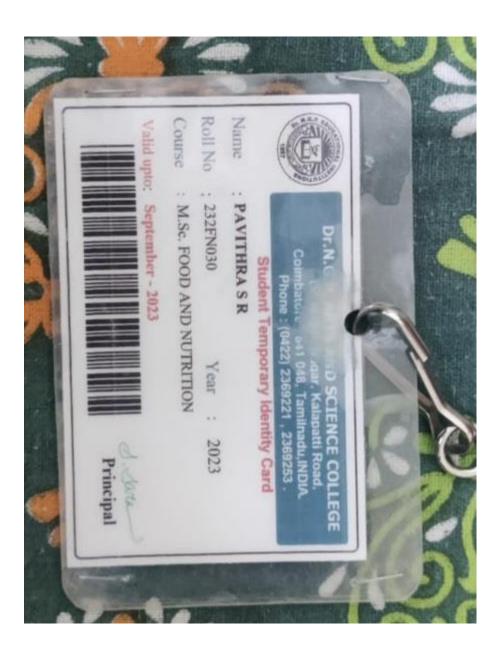

|  |  |  |  |





# ROSHINI. G















#### VISHNUDURGA. S



# **BSC FSN (2020-2023 BATCH)**

# ARIFA.A



# **BOWMEGAA.V**



# **DAKSHITHA.G**



#### **DHARSHINI.R**



#### **ELAKKIYA.J**



# HABIYA ANJUM.V.M



## JEEVITHA.R



### KANISHKAA.S. T





### **KAVIYA.G**



## KRITHIKA.V



## LAKSHANA.S



### MAHALAKSHMI.D



## NARTHIKA.R



## **NANTHINI A**



## NIMA.C.M



## NIVEDHA DEVI.P. V



## PRABHA DEVE.P.M



# PRABHA.V



## PREETHA.S



# **RUBHATHARANI.S**



## SENDHUR PRIYA SP



# SHALINI.M



## SHARMILA.R.



### SNENA.N. P



### **SONA.S**



## SREE SAKTHI.S. P



#### **SREE VINU.D**



019

Name : Sree Vinu D Roll No : 23PFN030 Course : M.Sc. FSN Validity : 2023 - 2025

Registrar

Date of Birth: 08.05.2002

Blood Group: O+

Address

65, Kandikattu Valasu & (PO), Avalppondurai (Via), Er