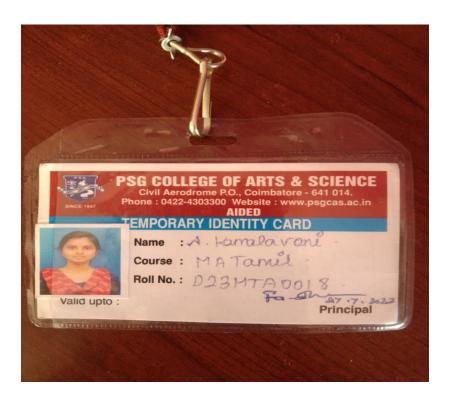

# Avinashilingam

Institute for Home Science and Higher Education for Women

Deemed to be University Estd. u/s 3 of UGC Act 1956, Category A by MHRD Re-accredited with 'A++' Grade by NAAC CGPA 3.65/4, Category I by UGC Coimbatore - 641043, Tamil Nadu, India

Phone No: 0422 2440241 www.avinuty.ac.in

Kamalashini R

Roll No: 23PIR001

M.Sc. ID & RM

Validity: 2023 - 2025

8. Rowealyn Registrar Date of Birth: 18.08.2002

Blood Group: B+

Address :

Door No:54, Block:5, Theviarodai Street, Thambikottai Vadakadu, Pattukottai (TK), Thanjavur -614704

Phone No : 7010750960