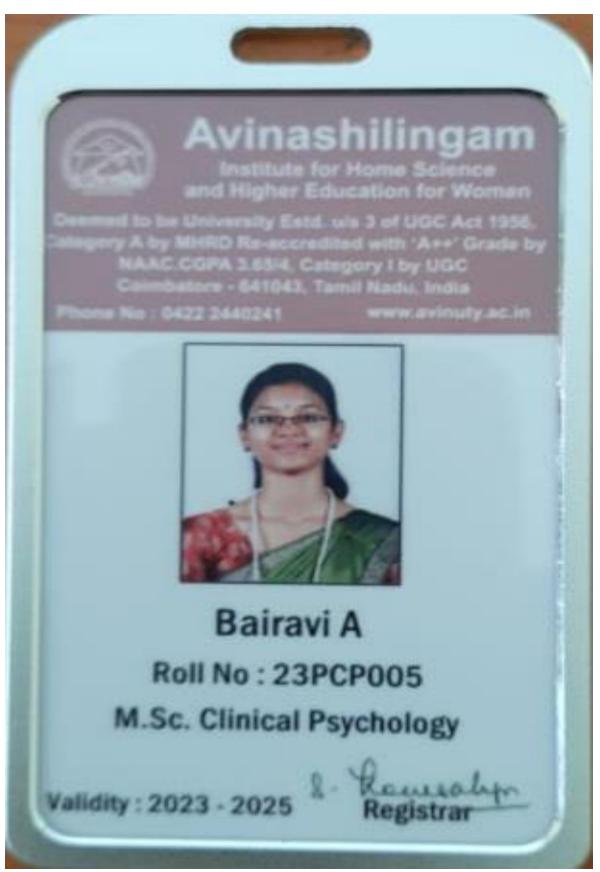

# Avinashilingam

Institute for Home Science and Higher Education for Women

Deemed to be University Estd. u/s 3 of UGC Act 1956, Category A by MHRD Re-accredited with 'A++' Grade by NAAC CGPA 3.65/4, Category I by UGC Coimbatore - 641043, Tamil Nadu, India

Institute for Home Science and Higher Education for Women

Deemed to be University Estd. u/s 3 of UGC Act 1956. ategory A by MHRD Re-accredited with 'A++' Grade by NAAC.CGPA 3.65/4, Category I by UGC Coimbatore - 641043, Tamil Nadu, India