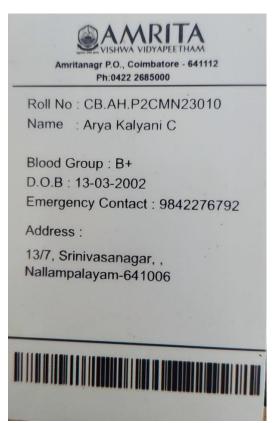

.in



Subaashini P

Roll No: 23PAP017

M.Sc. Applied Psychology

Validity: 2023 - 2025

8. Rowealyn Registrar





Thrisa.S









An Autonomous Institution Affiliated to Bharathiar University accredited by NAAC, Approved by AICTE & ISO 9001:2008 Certified

# STUDENT IDENTITY CARD



VIJAYA LAKSHMI C

RCAS2023MCL011

M.Sc Clinical Psychology

Valid Until: 31-05-2025

Principal

546 Pm

EDUCATION | TECHNOLOGY | ENTERTAINMENT & LIVING





# PSGR Krishnammal College for Women

Reaccredited with "A" Grade by NAAC Peelamedu, Coimbatore - 641 004. Phone: 0422 429 5959

RECEIPT

Add. on Course / Certificate Course

18/08/ 2023

ame of the Student AGalya N.S

No. 273

Class Community College [G.D] Roll No. APPNO: 095

Rupees Nine Thousand Five hundred only

Collection Assistant

9500/-













## Department of Mass Communication Fee Payment Amrita Vishwa Vidyapeetham (Payment Completed on 24/05/2023 7:12 PM)

### **Payment Receipt**

Fee Category: Tuition Fee

Name: Arya Kalyani Date: 2023-11-29

| Fee Category | Amount Paid | Campus     | Program          |  |
|--------------|-------------|------------|------------------|--|
| Tuition Fee  | 50000       | Coimbatore | MA Communication |  |





# **ALAGAPPA UNIVERSITY**

(State University - Accredited with A+ Grade by NAAC)



KARAIKUDI - 630003, INDIA TEL : 04565 - 223100



# STUDENT IDENTITY CARD



SABARITHAA V MA-JMC

Student ID: 2023515012

85 Sto

STUDENT

Dejember

REGISTRAR

Department : Department of Journalism and

**Mass Communication** 

Duration : Jul-2023 - Apr-2025

DOB : 27-08-2002

Blood Group : AB+ve

P