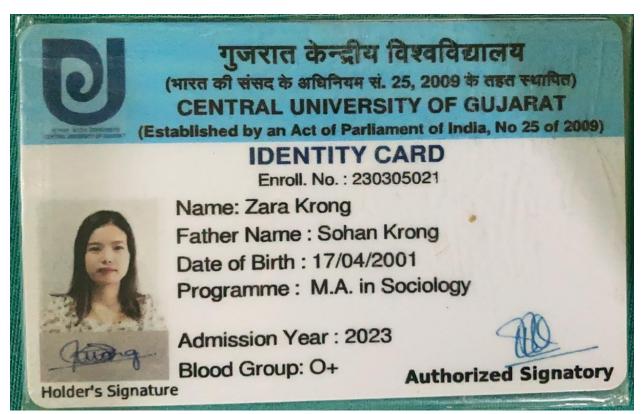

# Avinashilingam

Institute for Home Science and Higher Education for Women

Deemed to be University Estd. u/s 3 of UGC Act 1956, Category A by MHRD Re-accredited with 'A++' Grade by NAAC CGPA 3.65/4, Category I by UGC Coimbatore - 641043, Tamil Nadu, India

Institute for Home Science and Higher Education for Women

Deemed to be University Estd. u/s 3 of UGC Act 1956. ategory A by MHRD Re-accredited with 'A++' Grade by NAAC.CGPA 3.65/4, Category I by UGC Coimbatore - 641043, Tamil Nadu, India