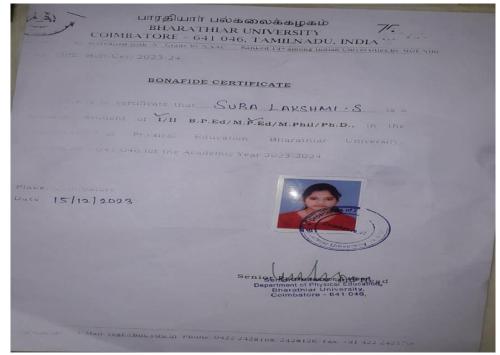

# ANUSHA . N

|   | A CANARA BANK                                        |                       |          |  |  |  |  |
|---|------------------------------------------------------|-----------------------|----------|--|--|--|--|
|   | PERIYAR UNIVERSITY New Worner's Hostel SALEM-638 011 |                       |          |  |  |  |  |
|   | Admission Fee Payment Challan                        |                       |          |  |  |  |  |
|   | AC No. 8450101001512                                 |                       |          |  |  |  |  |
|   | Date 03-07-20-25                                     |                       |          |  |  |  |  |
|   |                                                      |                       |          |  |  |  |  |
|   | Course MSc Chrisal Syntyhion +                       |                       |          |  |  |  |  |
|   | Year                                                 | 2022-2024             |          |  |  |  |  |
|   | S.No.                                                | Fee Particulars       | Rs       |  |  |  |  |
|   | 1_                                                   | Admission Fees        |          |  |  |  |  |
|   | 2.                                                   | Registration Fees     |          |  |  |  |  |
|   | 3                                                    | Room Rent             |          |  |  |  |  |
|   | 4.                                                   | Caution Deposit       |          |  |  |  |  |
|   |                                                      | Total                 | 10,700/- |  |  |  |  |
|   | Amount                                               | in Words : Rupees Ten | thousand |  |  |  |  |
|   | and seven hundred only.                              |                       |          |  |  |  |  |
|   |                                                      |                       |          |  |  |  |  |
|   |                                                      |                       |          |  |  |  |  |
|   | Signature of the Student                             |                       |          |  |  |  |  |
|   | - AME                                                |                       |          |  |  |  |  |
| 1 | For Bank Use Only                                    |                       |          |  |  |  |  |
|   | Branch                                               | 2013                  |          |  |  |  |  |
| 1 | Branch Code                                          |                       |          |  |  |  |  |
|   | LAON                                                 |                       |          |  |  |  |  |
| 1 | Seal / Date Authorised Signatory                     |                       |          |  |  |  |  |