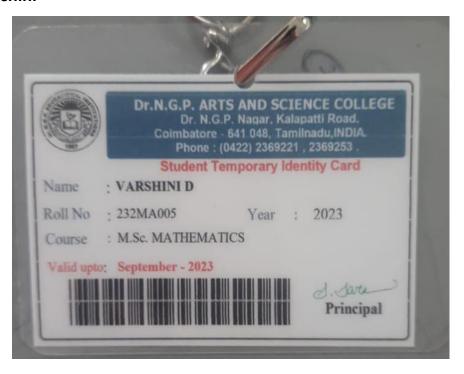

--------------------------------------------------------------------------|-----------------------------------------------------|
| Duration<br>Name of the Student<br>Address    | Do mathavar                                                                                                      |                                                     |
| Received an amount of Cash/Cheque/D.D towards | of Rupees Twonly Thous a 20 1 20 / - on Fees for the acade                                                       | emic Year 2022 - 2023  Principal.                   |

### Sentamilarase S N



#### **Shonithaa M**



Phone No: 0422 2440241 www.avinuty.ac.in



Shonithaa M Roll No : 23PMA016 M.Sc. Mathematics

Validity: 2023 - 2025 Registrar

### Snekha Sri R



# Srinidhisaranya



### Varshini



#### Vasundra





| INVOICE CUM RECEIPT  ARAM IAS ACADEMY  * * * SINCE 2011 * * *  *** * * * * * * * * * * * * *                                                                                                                |                                                         |
|-------------------------------------------------------------------------------------------------------------------------------------------------------------------------------------------------------------|---------------------------------------------------------|
| Receipt No. A - 12784                                                                                                                                                                                       | Date 3918123