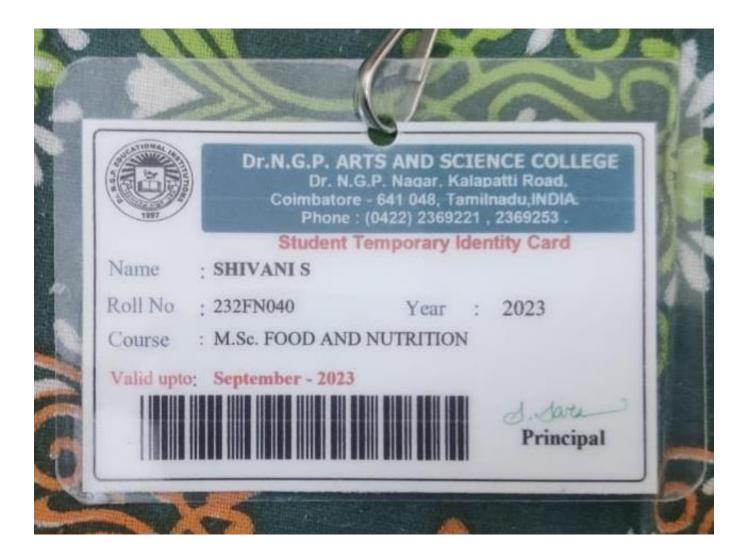

|  |  |  |  |





# ROSHINI. G















#### VISHNUDURGA. S



# **BSC FSN (2020-2023 BATCH)**

# ARIFA.A



# **BOWMEGAA.V**



# **DAKSHITHA.G**



#### **DHARSHINI.R**



#### **ELAKKIYA.J**



# HABIYA ANJUM.V.M



## JEEVITHA.R



### KANISHKAA.S. T





### **KAVIYA.G**



## KRITHIKA.V



## LAKSHANA.S



### MAHALAKSHMI.D



## NARTHIKA.R



## **NANTHINI A**



## NIMA.C.M



## NIVEDHA DEVI.P. V



## PRABHA DEVE.P.M



# PRABHA.V



## PREETHA.S



# **RUBHATHARANI.S**



## SENDHUR PRIYA SP



# SHALINI.M



## SHARMILA.R.



### SNENA.N. P



### **SONA.S**



## SREE SAKTHI.S. P



#### **SREE VINU.D**



019

Name : Sree Vinu D Roll No : 23PFN030 Course : M.Sc. FSN Validity : 2023 - 2025

Registrar

Date of Birth: 08.05.2002

Blood Group: O+

Address

65, Kandikattu Valasu & (PO), Avalppondurai (Via),