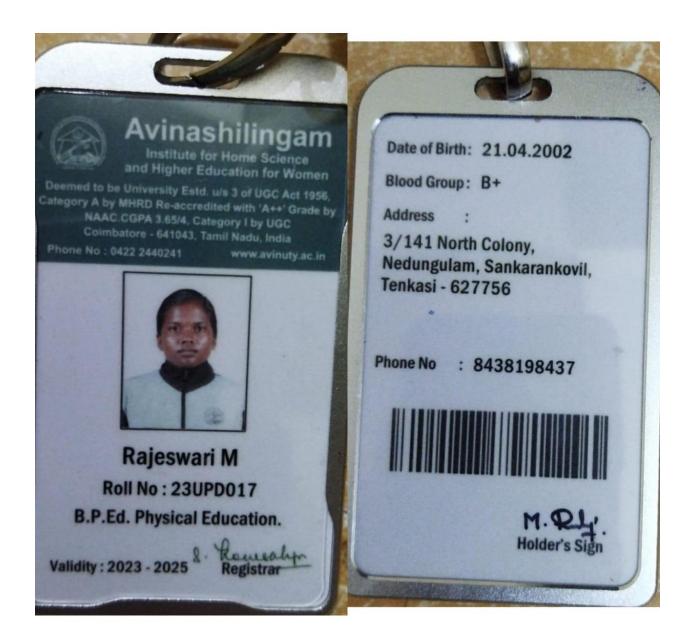

g to the Programme/course for which the student is registered.
 This ID Card is generated online. Students are advised to take a color print of this ID Card and get it laminated.

4. The student details can be cross checked with the QR Code at www.ignou.ac.in

anou lanou lanou

Registrar Student Registration Division

# Percentage Of recently Graduated Student Who Have Progressed To Higher Education (Previous Graduating Batch) – 2022-2023 III BSc

#### **DEPARTMENT OF PHYSICAL EDUCATION**











Date of Birth: 29.04.2002

Blood Group: B+

Address:
1/90, Aranthanki Main Road,
Pattukkottai(TK), Thanjavur614628

Phone No: 9943640553



Date of Birth: 16.12.2002

Blood Group: A+

Address:

1/366/1, Arisana Street,
Sirunavalur, Thuraiyur(TK), Trichy
-621001

Phone No: 9025954168

















Saranya S Roll No : 23UPD018 B.P.Ed. Physical Education.

Validity: 2023 - 2025

Registrar

Date of Birth: 25.04.2002

Blood Group: A+

Address

236/H1 But Fire, Finger Post, Ooty, The Nilgiris - 643006

Phone No : 6380329959



Holder's Sign

Date of Birth: 07.03.2003

Blood Group: B+

Address

39, Rajapriya Illam, K K Nagar,

Kasipalayam(PO), Erode -

638009

Phone No : 9789539936



ES. Shouthing Holder's Sign



Validity: 2023 - 2025











#### **II BPEd**













## **B.Sc. Special Education and Mathematics**

## Aashraya J



## Anaswara K B



## Gayathri B



#### Gowsalya B



#### Kowsalya K



## Lakshmipriya R



#### Mathumitha V



#### Monika R



## MythiliPriya K



### Seetha S



### Shruthika P



### Sowmiya R



### Stella D



### Suruthi S



### Vai