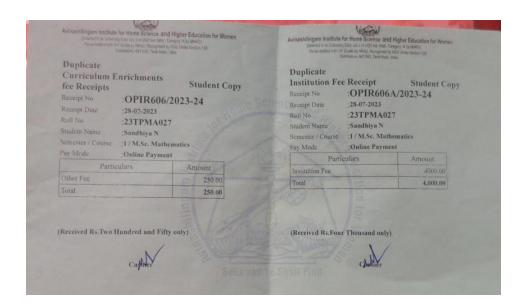

e

Holder's Sign

# Banika Kri



# **Bhavatharani**



# Elakkiya



# Krishna Priya T



### **Namithamol**



## Nandhu Tamil.R



# Priyadharshini



# Sangeetha S



Shreya L B



## **Sweta Shali**



# Thrisha A



# **Zara Krong**



# Akshaya



# **Ashvini**



# Deepana M



# Kaviya



### Keerthana



### Maheswari.E



### Maheswari. P



# Padmaja



# Priya Nandhini







# **Avinashilingam**

Institute for Home Science and Higher Education for Women

Deemed to be University Estd. u/s 3 of UGC Act 1956, Category A by MHRD Re-accredited with 'A++' Grade by NAAC.CGPA 3.65/4, Category I by UGC Coimbatore - 641043, Tamil Nadu, India

Phone No : 0422 2440241

www.avinuty.ac.in



Rahinisri J B

Roll No: 23PMA011

M.Sc. Mathematics

Validity: 2023 - 2025

Registrar

# Sandhiya



# Sangeetha

| R.No. 5356 Course / College                   | RECEIPT IN  (A Unit of Sowdamman Charitable Sakthi Nagar, Dindigul - Palani Mi Palakkanuthu (P.o), Dindigul (Dt) | STITUTIONS Trust) ain Road, -624 624. Date: 16,6,23 |
|-----------------------------------------------|------------------------------------------------------------------------------------------------------------------|-----------------------------------------------------|
| Duration<br>Name of the Student<br>Address    | Do mathavar                                                                                                      |                                                     |
| Received an amount of Cash/Cheque/D.D towards | of Rupees Twonly Thous a 20 1 20 / - on Fees for the acade