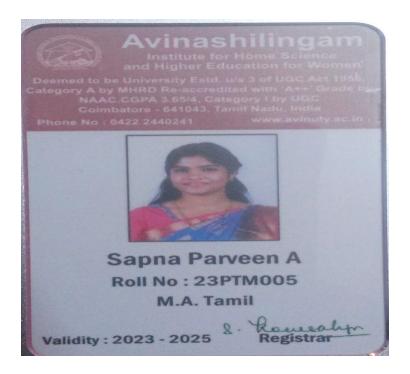

# Avinashilingam

Institute for Home Science and Higher Education for Women

Deemed to be University Estd. u/s 3 of UGC Act 1956, Category A by MHRD Re-accredited with 'A++' Grade by NAAC CGPA 3.65/4, Category I by UGC Coimbatore - 641043, Tamil Nadu, India

Phone No: 0422 2440241 www.avinuty.ac.in

Kamalashini R

Roll No: 23PIR001

M.Sc. ID & RM

Validity: 2023 - 2025

8. Rowealyn Registrar Date of Birth: 18.08.2002

Blood Group: B+

Address :

Door No:54, Block:5, Theviarodai Street, Thambikottai Vadakadu, Pattukottai (TK), Thanjavur -614704

Phone No : 7010750960