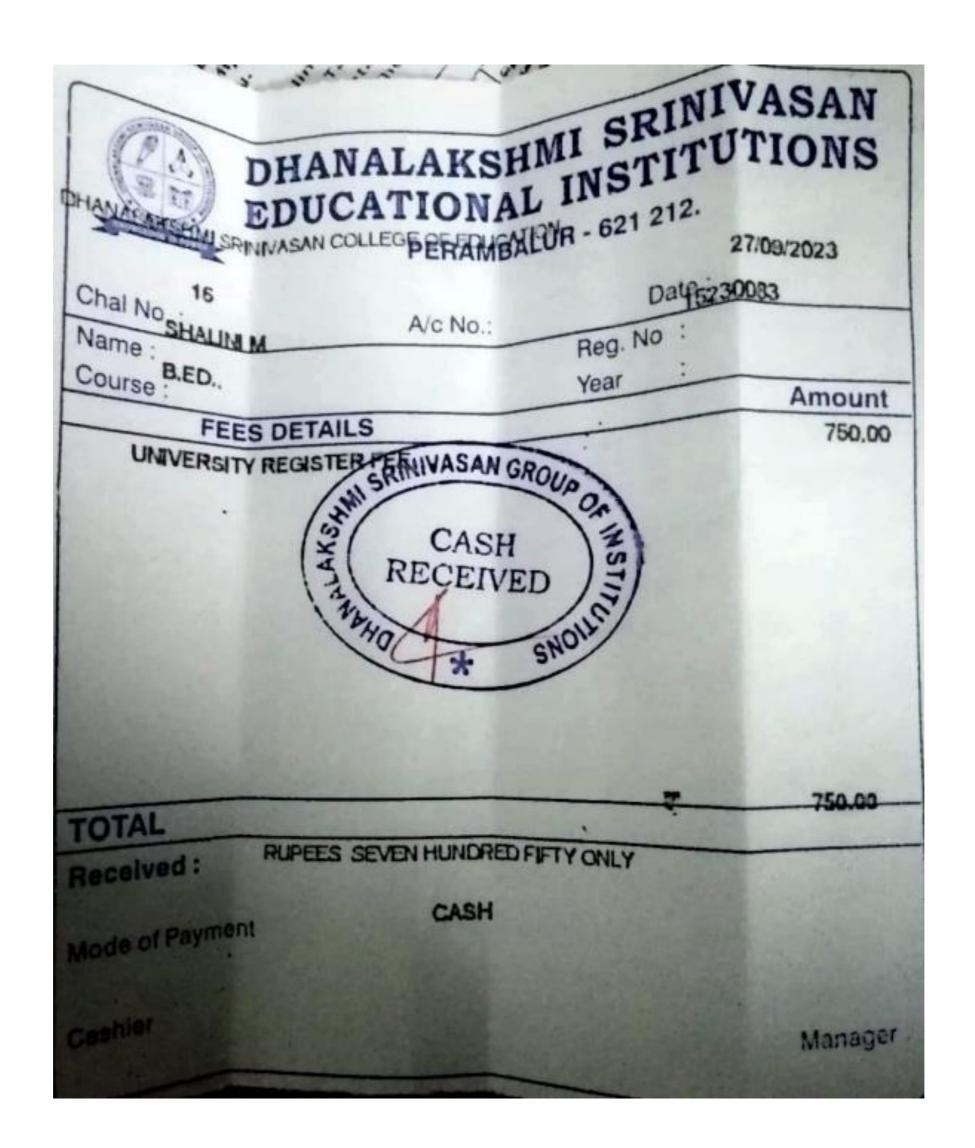

# ANUSHA . N

|   | A CANARA BANK                                        |                       |          |  |  |  |  |
|---|------------------------------------------------------|-----------------------|----------|--|--|--|--|
|   | PERIYAR UNIVERSITY New Worner's Hostel SALEM-638 011 |                       |          |  |  |  |  |
|   | Admission Fee Payment Challan                        |                       |          |  |  |  |  |
|   | AC No. 8450101001512                                 |                       |          |  |  |  |  |
|   | Date 03-07-20-25                                     |                       |          |  |  |  |  |
|   |                                                      |                       |          |  |  |  |  |
|   | Course MSc Chrisal Syntyhion +                       |                       |          |  |  |  |  |
|   | Year                                                 | 2022-2024             |          |  |  |  |  |
|   | S.No.                                                | Fee Particulars       | Rs       |  |  |  |  |
|   | 1_                                                   | Admission Fees        |          |  |  |  |  |
|   | 2.                                                   | Registration Fees     |          |  |  |  |  |
|   | 3                                                    | Room Rent             |          |  |  |  |  |
|   | 4.                                                   | Caution Deposit       |          |  |  |  |  |
|   |                                                      | Total                 | 10,700/- |  |  |  |  |
|   | Amount                                               | in Words : Rupees Ten | thousand |  |  |  |  |
|   | and seven hundred only.                              |                       |          |  |  |  |  |
|   |                                                      |                       |          |  |  |  |  |
|   |                                                      |                       |          |  |  |  |  |
|   | Signature of the Student                             |                       |          |  |  |  |  |
|   | - AME                                                |                       |          |  |  |  |  |
| 1 | For Bank Use Only                                    |                       |          |  |  |  |  |
|   | Branch                                               | 2013                  |          |  |  |  |  |
| 1 | Branch Code                                          |                       |          |  |  |  |  |
|   | LAON                                                 |                       |          |  |  |  |  |
| 1 | Seal / Date Authorised Signatory                     |                       |          |  |  |  |  |