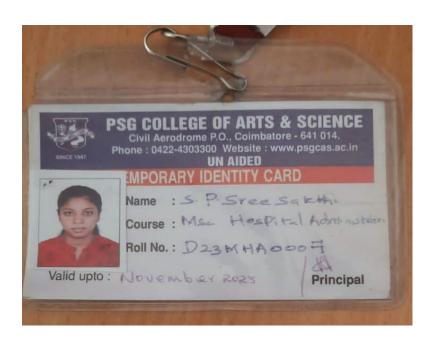

# Avinashilingam

Institute for Home Science and Higher Education for Women

Deemed to be University Estd. u/s 3 of UGC Act 1956, Category A by MHRD Re-accredited with 'A++' Grade by NAAC CGPA 3.65/4, Category I by UGC Coimbatore - 641043, Tamil Nadu, India

Phone No: 0422 2440241 www.avinuty.ac.in

Kamalashini R

Roll No: 23PIR001

M.Sc. ID & RM

Validity: 2023 - 2025

8. Rowealyn Registrar Date of Birth: 18.08.2002

Blood Group: B+

Address :

Door No:54, Block:5, Theviarodai Street, Thambikottai Vadakadu, Pattukottai (TK), Thanjavur -614704

Phone No : 7010750960