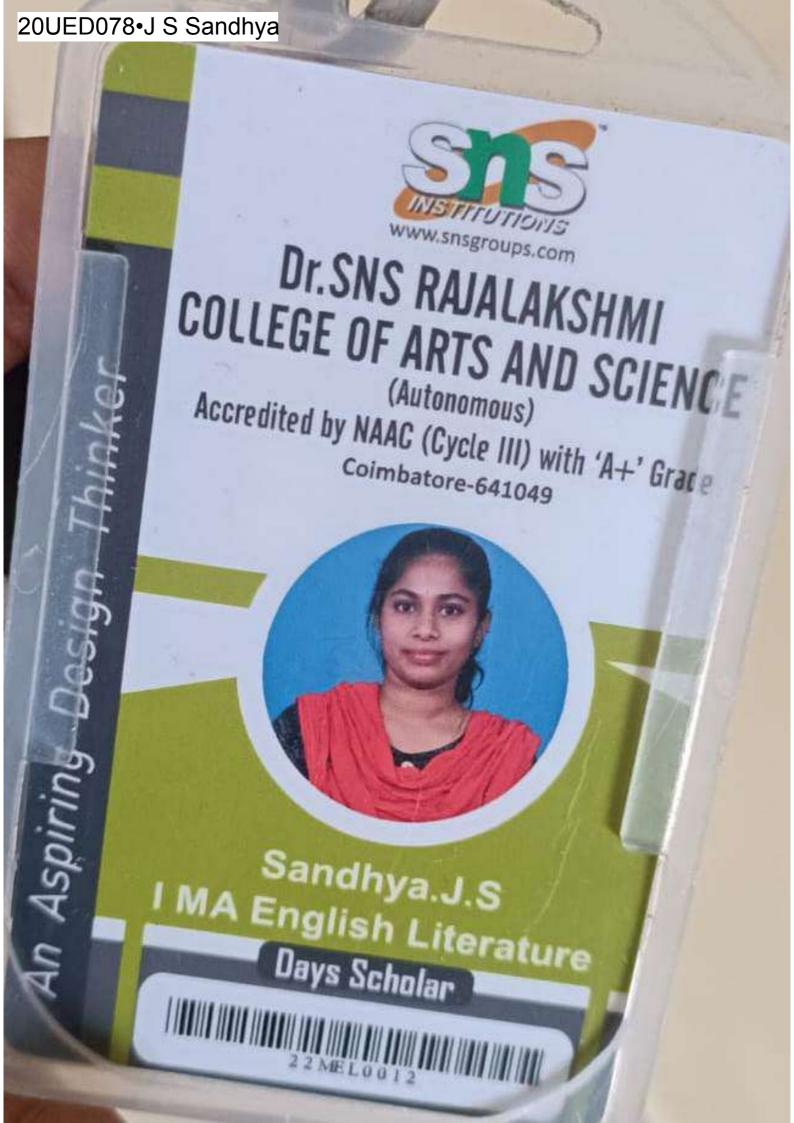

date: 05-Jul-2023

#### Student Details

Enroll. No: GU23R0884 - 23UT7961 Name: SHARMILA B.

Father's Name: K

Course: DOCTOR OF

BALASUBRAMANIAN

PHILOSOPHY-EDUCATION

| S.No. | Fee Name ~           | Payment(INR) |
|-------|----------------------|--------------|
| 1     | Application Fee      | 1000         |
| 2     | Registration Fee     | 1000         |
| 3     | Teition Fee - Year-1 | 48000        |
| 1000  | Total.               | 50000        |

Notes:

Authorized Signatory



# 20UED085•Sumyuktha H J

# Science & Higher Education for Wome

Contempory A by MHRD Re-advantable with Aver Grade by NAAC COPA 3 6564. Category I by USC.

Coembators-64 (043, Taxon Nodo, India

Phone No. 0422 2445241



Name: Sumyuktha H J

Roll No: 22PEN015

Course: M.A. English

Validity: 2022 - 2024





# 20UED068•Ashmi



#### SRI SATHYA SAI SOCIETY FOR GIRLS HOSTEL ANANTAPUR

SRI SATHYA SAI WOMENS HOSTEL SSSIHL CAMPUS OPPOSITE SHARADA NAGAR BANGALORE ROAD , , Anantapuramu-515001 Date: 01-Jul-2023

| SBCollect Reference<br>Number : | DUL1578747                              | Category :                | I PG (M.A and M.Sc)                     |
|---------------------------------|-----------------------------------------|---------------------------|-----------------------------------------|
| Amount :                        | ₹33000                                  |                           |                                         |
| Roll No :                       | 3MAELL                                  |                           |                                         |
| Name