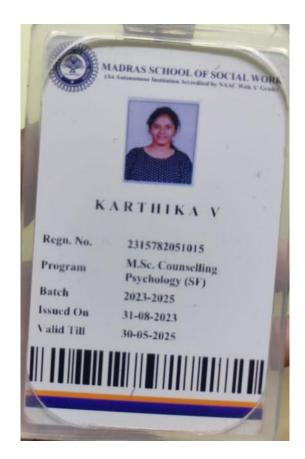

# Avinashilingam

Institute for Home Science and Higher Education for Women

Deemed to be University Estd. u/s 3 of UGC Act 1956, Category A by MHRD Re-accredited with 'A++' Grade by NAAC CGPA 3.65/4, Category I by UGC Coimbatore - 641043, Tamil Nadu, India

Phone No: 0422 2440241 www.avinuty.ac.in

Kamalashini R

Roll No: 23PIR001

M.Sc. ID & RM

Validity: 2023 - 2025

8. Rowealyn Registrar Date of Birth: 18.08.2002

Blood Group: B+

Address :