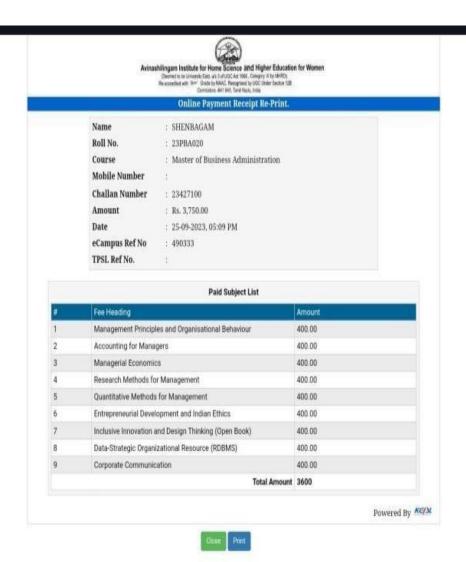

by MHRD) Re-accredate with "A+\*\* Grade by MAC. Recognised by UGC Unider Section 128 Combation 441 043, Tamil Nada, Incide

#### Online Payment Receipt Re-Print.

Name : RAMYA S Roll No. : 23TPCO025

Course : Master of Commerce

Mobile Number

Challan Number : 420006,420007 Amount : Rs. 30,510.40

Date : 07-07-2023, 03:07 PM

eCampus Ref No : 474134 TPSL Ref No. : 73639017

Powered By KC/M





#### 20UCC087 - RIDHANYA.D



Blood Group :

DOB :03-08-2003

Parent/Guardian: DURAI P

Mobile :9080090438

#### Address

2/212, ADASOLAI, PUDUMAND POST, OOTY, THE NILGIRIS -643007

ID card Valid Upto 2023 -2025

CMS Institute of Management Studies
Chinna redampatti, Coimbatore - 641049 Ph - 04228834004

#### 20UCC088-ROOPAVATHI.V



Holder's Sign

# 20UCC092-SAMUTHA.N



### 20UCC097-SHENBAGAM.P



### 20UCC099-SNEHALATHA. S. K



# 20UCC107 - SUGAVIYA.M.S

|                                   | CASH RECEIPT                                                           | Ph : 9035571811<br>9740071811      |
|-----------------------------------|------------------------------------------------------------------------|------------------------------------|
|                                   | uccessEdge demy of Commerce for CA/CMA/CS                              |                                    |
| # 8, Adjacent to G                | to K.R. Road, Tata Silk Form, Bass<br>aradi Apartments, Bangalore - 56 | avanagudi<br>50004.<br>Date: 71723 |
| Received the sum of Rs. (In Nos   | 20-000/-                                                               |