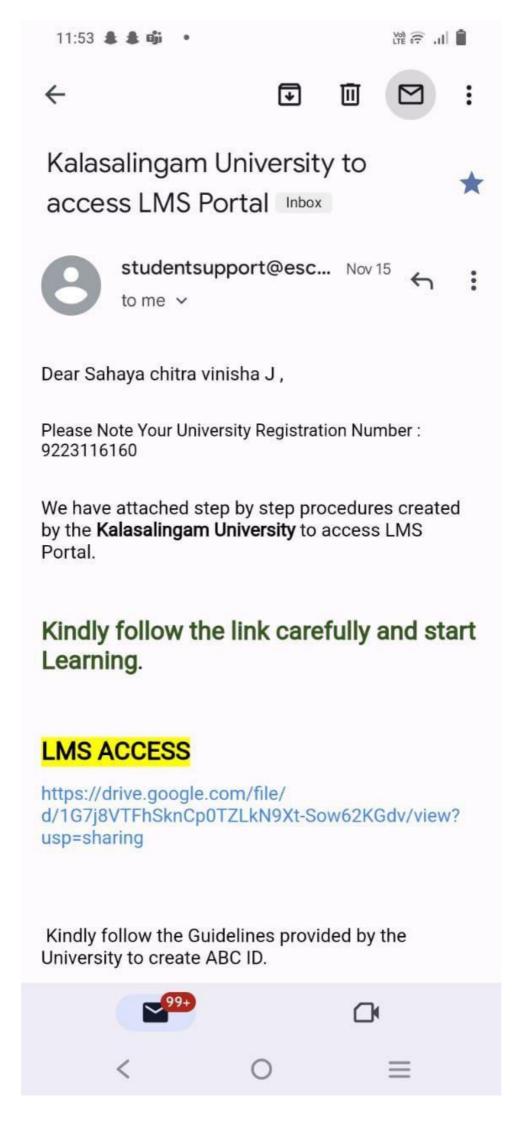

CARD



Mame

MERINA K

Course

M.Sc. Computer Science

Roll No

232CS028

Duration: 2023 - 2025

d. dara Principal

Dr.N.G.P. - Kalapatti Road, Coimbatore - 641 048, Tamilnadu, India. Phone: (0422) - 2369100, 2369253



# Dr.N.G.P.

Arts and Science College (Autonomous)

### STUDENT IDENTITY CARD



Name : NIROSHA R

Course : M.Sc. Computer Science

Roll No : 232CS031

Duration: 2023 - 2025

Principal

Dr.N.G.P. - Kalapatti Road, Coimbatore - 641 048, Tamilnadu, India. Phone : (0422) - 2369100 , 2369253



Dr.N.G.P.

Arts and Science College (Autonomous)

### STUDENT IDENTITY CARD



Ilame : SHARMI R

Course : M.Sc. Computerscience

Roll No : 232CS040

Duration: 2023 - 2025

Principal

Dr.N.G.P. - Kalapatti Road, Coimbatore - 641 048, Tamilnadu, India. Phone : (0422) - 2369100 , 2369253





## P.K.R. ARTS COLLEGE FOR WOMEN (AUTONOMOUS) GOBICHETTIPALAYAM



NAME : JANANI N

COURSE: MCA

YEAR : 2023 - 2025

PRINCIPAL

Hostel Admission



Avinashilingam Institute for Home Science and Higher Education for Women

Deemed to be University Estd. u/s 3 of UGC Act 1956, Category A by MHRD Re-accredited with A++ Grade by NAAC. CGPA 3.65/4, Category I by UGC Coimbatore - 641 043, Tamil Nadu, India

### **Admit Card**

| App. No.        | :                                 |
|-----------------|-----------------------------------|
| Temp. Roll No.  | : 23 TPTA032                      |
| Name            | : Jagatherwari S                  |
| Course Admitted | : MBA Tourism & Travel Management |
|                 |                                   |

### For Online payment:

### Visit