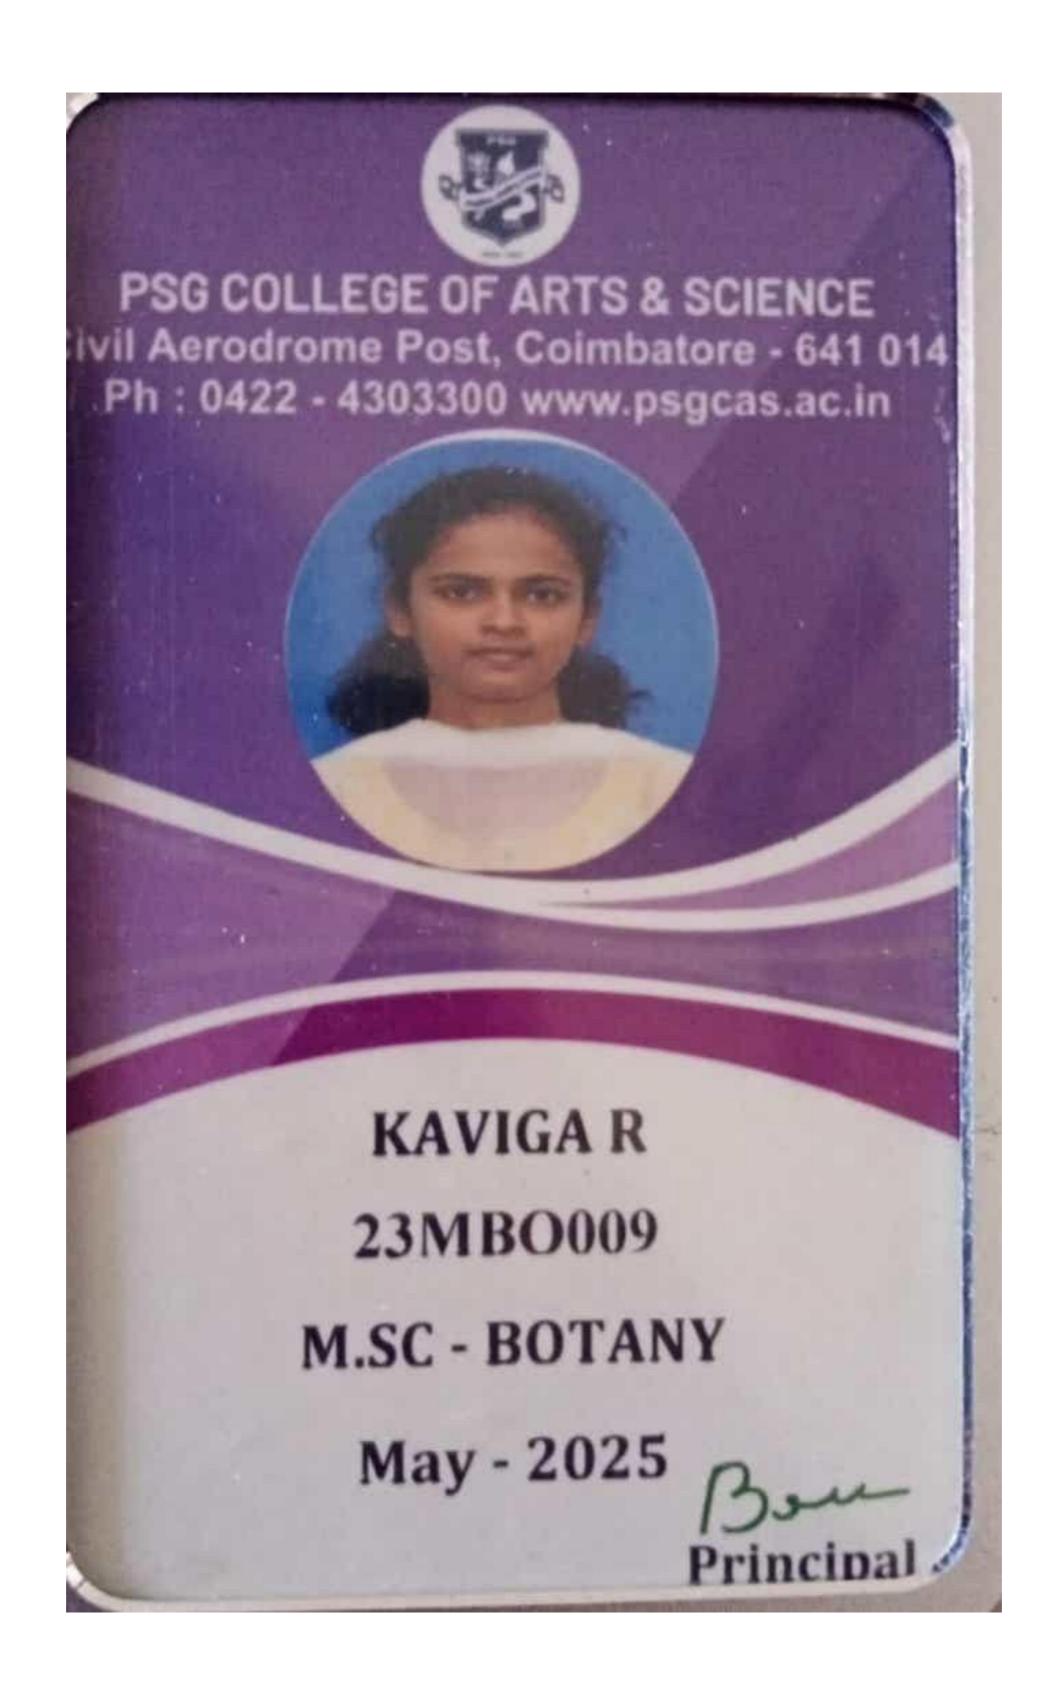

| :                                       |                                                             |  |
| Subject Code        | : Til year Fully                        |                                                             |  |
| xam Centre          | : Maddipalayan                          |                                                             |  |
| ees                 | :Sopofr ( Eight housend.                | Tripoes Only)                                               |  |
|                     | V                                       | a Que                                                       |  |
| tudent Signature    | Progra                                  | mme Officer / Authorised Signati                            |  |

1. Aishwarya S R















Institute for Home Science and Higher Education for Women

Deemed to be University Estd. u/s 3 of UGC Act 1956, Category A by MHRD Re-accredited with 'A++' Grade by NAAC.CGPA 3.65/4, Category I by UGC Coimbatore - 641043, Tamil Nadu, India

Phone No : 0422 2440241

www.avinuty.ac.in



Kowsalya J

Roll No: 23PB0003

M.Sc. Botany

Validity: 2023 - 2025

Registrar





#### 9. Nagalakshmi M



10.



















Institute for Home Science and Higher Education for Women

Deemed to be University Estd. u/s 3 of UGC Act 1956, Category A by MHRD Re-accredited with 'A++' Grade by NAAC.CGPA 3.65/4, Category I by UGC Coimbatore - 641043, Tamil Nadu, India

Phone No: 0422 2440241 www.avinuty.ac.in



Name : Amaradeepa S

Roll No: 23PZ0001

Course : M.Sc. Zoology

Validity: 2023 - 2025

Regi