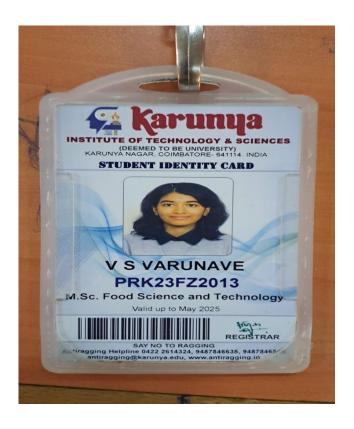

# Avinashilingam

Institute for Home Science and Higher Education for Women

Deemed to be University Estd. u/s 3 of UGC Act 1956, Category A by MHRD Re-accredited with 'A++' Grade by NAAC CGPA 3.65/4, Category I by UGC Coimbatore - 641043, Tamil Nadu, India

Phone No: 0422 2440241 www.avinuty.ac.in

Kamalashini R

Roll No: 23PIR001

M.Sc. ID & RM

Validity: 2023 - 2025

8. Rowealyn Registrar Date of Birth: 18.08.2002

Blood Group: B+

Address :

Door No:54, Block:5, Theviarodai Street, Thambikottai Vadakadu, Pattukottai (TK), Thanjavur -614704

Phone No : 7010750960