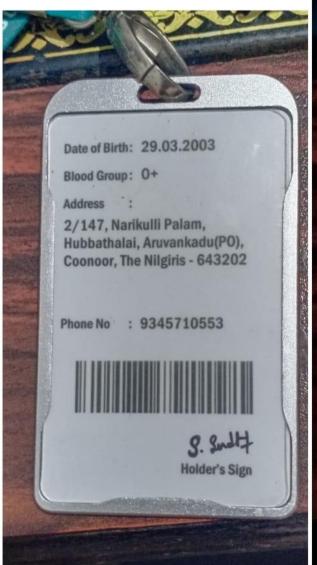

Phone No: 0422 2440241 www.avinuty.ac.in

Kamalashini R

Roll No: 23PIR001

M.Sc. ID & RM

Validity: 2023 - 2025

8. Rowealyn Registrar Date of Birth: 18.08.2002

Blood Group: B+

Address :

Door No:54, Block:5, Theviarodai Street, Thambikottai Vadakadu, Pattukottai (TK), Thanjavur -614704

Phone No : 7010750960