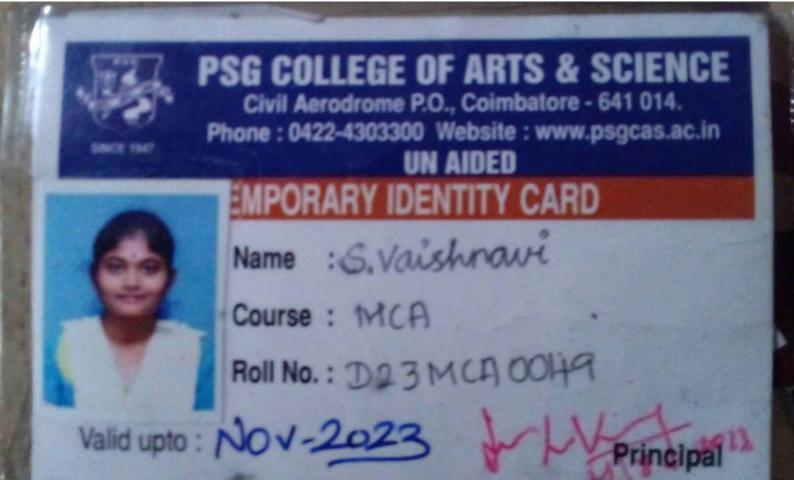

hi R

Roll No: 23PCA020

Course: MCA

Validity: 2023 - 2025

S. kowsaly. Registrar Date of Birth: 14.12.2002

**Blood Group:** B+

Address :

90-A, Shanmuga Nagar, 3rd Street, K.Vadamadurai, Coimbatore - 641017

**Phone No** : 6379887416



Holder's Sign







Institute for Home Science and Higher Education for Women

Deemed to be University Estd. u/s 3 of UGC Act 1956, Category A by MHRD Re-accredited with 'A++' Grade by NAAC.CGPA 3.65/4, Category I by UGC Coimbatore - 641043, Tamil Nadu, India

Phone No: 0422 2440241 www.avinuty.ac.in



Srimathi M

Roll No: 23PCS005

M.Sc. Computer Science

Validity: 2023 - 2025

8. Romealyn Registrar Date of Birth: 22.01.2003

Blood Group: 0+

Address :

32/38 Kakkan Street, 1st Cross, Sivanandha Colony, Coimbatore -641027

Phone No : 9361501624









## PSG COLLEGE OF ARTS & SCIENCE

(An Autonomous College Affillated to the Bharathiar University)

Accredited with A++ Grade by NAAC (4th Cycle)

College with Potential for Excellence (Status awarded by the UGC) Stat College Status Awarded by DBT - MST An ISO 9001 : 2015 Certified Institution

Receipt No: 4213

## Fee Receipt

Date: 30/08/2023

Name: VINANYA G

Dummy Roll Number: D23MCA0058

M.C.A

85,400.00

**Total Fees** 

85,400.00

Towards Provisional admission for (M.C.A)

Rupees Eighty Five Thousand Four Hundred





# SANKARA COLLEGE OF SCIENCE & COMMERCE AUTONOMOUS INSTITUTION

NAAC A+ GRADE

www.sankara.ac.in

### STUDENT ID



### **ZUVERIA FATHIMA M**

23MSC021

Batch: 2023-2025

Course

MSC CS



### (Autonomous)

Affiliated to Bharathiar University, Coimbatore and Approve