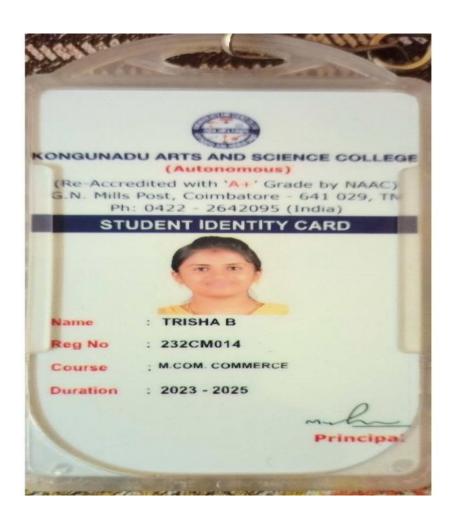

|
| Thousand on                       | ly -                                                                   | -,                                 |
| From Mr./Ms Sugaviy               | a. M.S.                                                                | n 988°                             |
| Course joined A 9nt               | Applica                                                                | ation No R-288°                    |
| Cheque No                         | Bank                                                                   | 1                                  |
| (Fee once paid will not be refund | ded)                                                                   | Administration                     |

#### 20UCC111-TRISHA.B



### Afraa Fathima





#### **JEYASELVI R**



### Jincy M P



தொலைமுறைக் கல்விக் கூடம் : பாரதியார் பல்கலைக்கழகம் கோயமுத்தூர், தமிழ்நாடு, இந்தியா. அரசு பல்கலைக்கழகம்

SCHOOL OF DISTANCE EDUCATION : BHARATHIAR UNIVERSITY Coimbatore, Tamilnadu, India.

#### E-ADMISSION CARD

23 September 2023

Enrolment No. : 232MBAN0362 Application No. : OL2303370

Candidate Name : JINCY M P
Father Name : PETER M V
Mother Name : ROSY N T

Name of the Course : Master of Business Administration

Mode & Batch : July 2023 (Online)

Concession Type : ---

Centre : TN0201 BHARATHIAR UNIVERSITY (CAMPUS CENTRE),

COIMBATORE

Fees Account Info.

| Year/Sem | Inst. No. | Payable [Uni.] | Paid [Uni.] | Due to University |
|----------|-----------|----------------|-------------|-------------------|
| 1 - 1    | Full