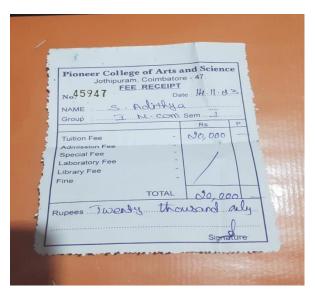

40:01 IST Bill No: 33112 CH Scheme No: 1 Electronic Transfer Name: MUSUNURI Reg No/ App Class: No: 236105451 IST SREELEKHA CH1 Course: MA (Media and Communication Studies) IST CH Amount Additional Fees DESCRIPTIONS Ps. Rs. IST CH 160000 Annual Fee IST CH IST CH IST CH IST CH 160000 SUB TOTAL IST 0.00 CGST @9.00% CH SGST @9.00% 0.00 0.00 IGST @18.00% IST CH 160000.00 TOTAL AMOUNT \*\*\* (Amount to be paid in The South Indian Bank Christ University Branch, Bangalore - 29) IST CH Registrar Verified: biju.thomas IST CH FOR BANK USE IST CH Received: 160000.00 (IN INR) IST CH] Amount in Words: One Lakh Sixty Thousand Only (IN INR) CH IST Bank seal with date Signature of the Receiving authority CH IST CH IST CH IST CH IST CH IST CH IST

CHRIST

CHRIST

CHRIST

CHRIST

CHRIST CHRIST

# Adithya S



# Chellavidhya A



# Dhanu shri M

|             | - No. of St.            | Re-accredited at the "A" Grade Level by<br>Colenhatore, Tamifinado, INDIA.