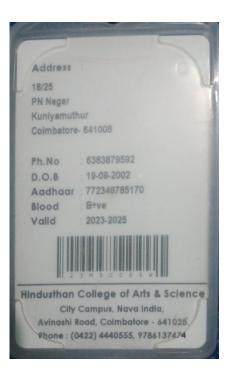

Phone No: 0422 2440241 www.avinuty.ac.in

Kamalashini R

Roll No: 23PIR001

M.Sc. ID & RM

Validity: 2023 - 2025

8. Rowealyn Registrar Date of Birth: 18.08.2002

Blood Group: B+

Address :

Door No:54, Block:5, Theviarodai Street, Thambikottai Vadakadu, Pattukottai (TK), Thanjavur -614704

Phone No : 7010750960