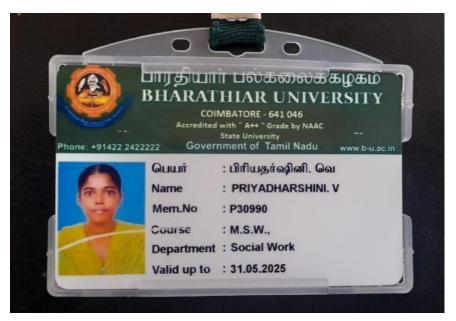

# Avinashilingam

Institute for Home Science and Higher Education for Women

Deemed to be University Estd. u/s 3 of UGC Act 1956, Category A by MHRD Re-accredited with 'A++' Grade by NAAC CGPA 3.65/4, Category I by UGC Coimbatore - 641043, Tamil Nadu, India

Institute for Home Science and Higher Education for Women

Deemed to be University Estd. u/s 3 of UGC Act 1956. ategory A by MHRD Re-accredited with 'A++' Grade by NAAC.CGPA 3.65/4, Category I by UGC Coimbatore - 641043, Tamil Nadu, India