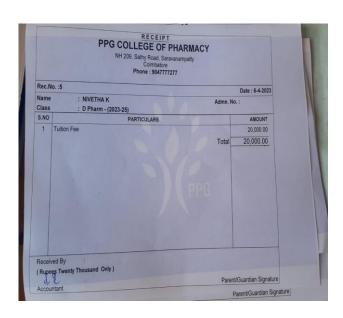

of registration. During the second meeting if the committee has satisfied with the research work of candidate, then the committee recommends for submission of the synopsis and thesis. [Ph.D. Modified Regulations (Jan.2012 onwards)).

Please collect the copy of the "instructions to the scholars" from the Principal.





### **Department of Tamil**

#### Aruna S



### Gayathri .A



#### Kamalaveni .A



#### Kiruthika. R





#### Malarvizhi .S



#### Nishadevi.K



#### Pradeepa T



#### Priya G



### Sapna Parveen .A



#### Srinarmatha .P



#### Aarthi R



#### Subala K



### **B.A. ENGLISH (2020-2023 BATCH)**

#### ABISHA M



#### **ABITHA HB**



#### **ANUSUYAAS**



#### DEEPIKA KSR



#### DIVYA DHARSHINI A



#### KEERTHANAPRIYA K



#### KERENHAPPUCH GT



#### NIVETHA K



#### NIVETHA MV

|            | KUMUTHA COLLEGE OF EDUCATION Nambiyur - 638 458 Erode (Dt) Student Name: M. V. Mivetha Year: Dept: |                   |      |
|------------|----------------------------------------------------------------------------------------------------|-------------------|------|
| 1          | 1.Tuition Fee                                                                                      | 10,000 -          | 'S.  |
| 1          | 2.Admission / Application Fee                                                                      |                   |      |
|            | 3.Eligibility                                                                                      |                   |      |
|            | 4.Uniform & Record