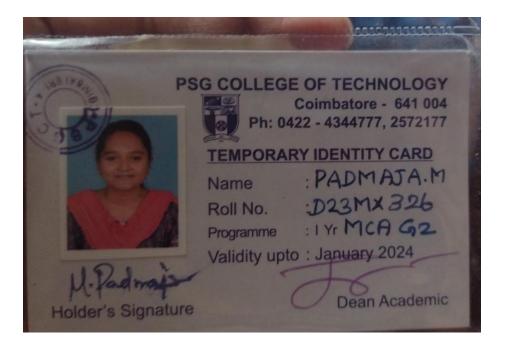

, Category A by MHRD Re-accredited with 'A++' Grade by NAAC.CGPA 3.65/4, Category I by UGC Coimbatore - 641043, Tamil Nadu, India

Phone No: 0422 2440241

www.avinuty.ac.in



Vaneeswari S

Roll No: 23PHD006

M.Sc. Human Development

Validity: 2023 - 2025

S. Romealyn Registrar Date of Birth: 07.03.2002

Blood Group: A+

Address :

6-1, Thendral Nagar, Veerakeralam, Vadavalli, Coimbatore - 641007

Phone No : 9597402466



s Vareene

Holder's Sign

# Banika Kri



# **Bhavatharani**



# Elakkiya



# Krishna Priya T



### **Namithamol**



## Nandhu Tamil.R



# Priyadharshini



# Sangeetha S



Shreya L B



## **Sweta Shali**



# Thrisha A



# **Zara Krong**



# Akshaya



# **Ashvini**



# Deepana M



# Kaviya



### Keerthana



### Maheswari.E



### Maheswari. P



# Padmaja



# Priya Nandhini







# **Avinashilingam**

Institute for Home Science and Higher Education for Women

Deemed to be University Estd. u/s 3 of UGC Act 1956, Category A by MHRD Re-accredited with 'A++' Grade by NAAC.CGPA 3.65/4, Category I by UGC Coimbatore - 641043, Tamil Nadu, India

Phone No : 0422 2440241

www.avinuty.ac.in



Rahinisri J B

Roll No: 23PMA011

M.Sc. Mathematics

Validity: 2023 - 2025

Registrar

# Sandhiya



# Sangeetha

| R.No. 5356 Course / College                   | RECEIPT IN  (A Unit of Sowdamman Charitable Sakthi Nagar, Dindigul - Palani Mi Palakkanuthu (P.o), Dindigul (Dt) | STITUTIONS Trust) ain Road, -624 624. Date: 16,6,23 |
|-----------------------------------------------|-----------------------------------------------------------------------------------