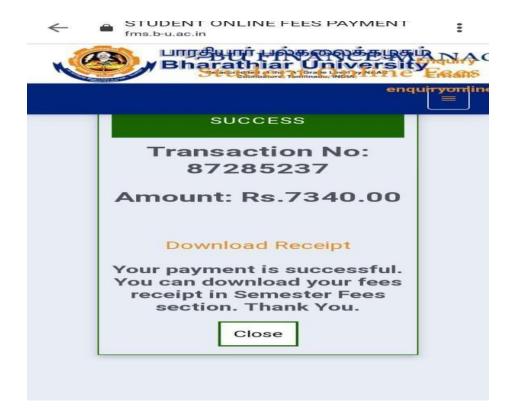

RAB EMIRATES





# Avinashilingam

institute for Home Science and Higher Education for Women

Deemed to be University Estd. u/s 3 of UGC Act 1956, Category A by MHRD Re-accredited with 'A++' Grade by NAAC.CGPA 3.65/4, Category I by UGC Coimbatore - 641043, Tamil Nadu, India

Phone No: 0422 2440241

www.avinuty.ac.in



Vaneeswari S

Roll No: 23PHD006

M.Sc. Human Development

Validity: 2023 - 2025

S. Romealyn Registrar Date of Birth: 07.03.2002

Blood Group: A+

Address :

6-1, Thendral Nagar, Veerakeralam, Vadavalli, Coimbatore - 641007

Phone No : 9597402466



s Vareene

Holder's Sign

# Banika Kri



# **Bhavatharani**



# Elakkiya



# Krishna Priya T



### **Namithamol**



## Nandhu Tamil.R



# Priyadharshini



# Sangeetha S



Shreya L B



## **Sweta Shali**



# Thrisha A



# **Zara Krong**



# Akshaya



# **Ashvini**



# Deepana M



# Kaviya



### Keerthana



### Maheswari.E



### Maheswari. P



# Padmaja



# Priya Nandhini







# **Avinashilingam**

Institute for Home Science and Higher Education for Women

Deemed to be University Estd. u/s 3 of UGC Act 1956, Category A by MHRD Re-accredited with 'A++' Grade by NAAC.CGPA 3.65/4, Category I by UGC Coimbatore - 641043, Tamil Nadu, India

Phone No : 0422 2440241

www.avinuty.ac.in



Rahinisri J B

Roll No: 23PMA011

M.Sc. Mathematics

Validity: 2023 - 2025

Registrar

# Sandhiya



# Sangeetha

| R.No. 5356 Course / College                   | RECEIPT IN  (A Unit of Sowdamman Charitable Sakthi Nagar, Dindigul - Palani Mi Palakkanuthu (P.o), Dindigul (Dt) | STITUTIONS Trust) ain Road, -624 624. Da