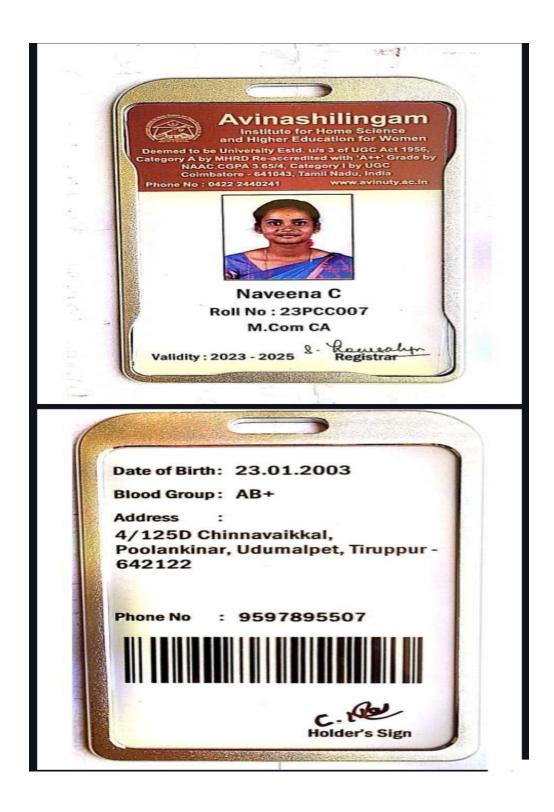

# Avinashilingam

Institute for Home Science and Higher Education for Women

Deemed to be University Estd. u/s 3 of UGC Act 1956, Category A by MHRD Re-accredited with 'A++' Grade by NAAC CGPA 3.65/4, Category I by UGC Coimbatore - 641043, Tamil Nadu, India

Phone No: 0422 2440241 www.avinuty.ac.in

Kamalashini R

Roll No: 23PIR001

M.Sc. ID & RM

Validity: 2023 - 2025

8. Rowealyn Registrar Date of Birth: 18.08.2002

Blood Group: B+

Address :

Door No:54, Block:5, Theviarodai Street, Thambikottai Vadakadu, Pattukottai (TK), Thanjavur -614704

Phone No : 7010750960