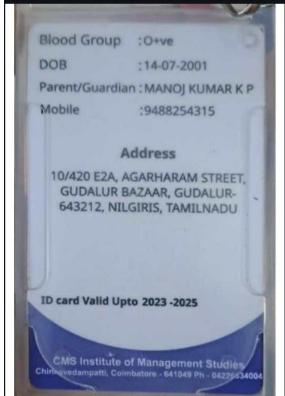

# Avinashilingam

Institute for Home Science and Higher Education for Women

Deemed to be University Estd. u/s 3 of UGC Act 1956, Category A by MHRD Re-accredited with 'A++' Grade by NAAC CGPA 3.65/4, Category I by UGC Coimbatore - 641043, Tamil Nadu, India

Phone No: 0422 2440241 www.avinuty.ac.in

Kamalashini R

Roll No: 23PIR001

M.Sc. ID & RM

Validity: 2023 - 2025

8. Rowealyn Registrar Date of Birth: 18.08.2002

Blood Group: B+

Address :

Door No:54, Block:5, Theviarodai Street, Thambikottai Vadakadu, Pattukottai (TK), Thanjavur -614704

Phone No : 7010750960