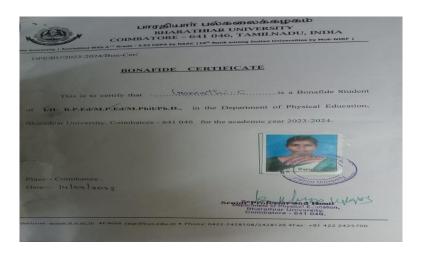

# Avinashilingam

Institute for Home Science and Higher Education for Women

Deemed to be University Estd. u/s 3 of UGC Act 1956, Category A by MHRD Re-accredited with 'A++' Grade by NAAC CGPA 3.65/4, Category I by UGC Coimbatore - 641043, Tamil Nadu, India

Institute for Home Science and Higher Education for Women

Deemed to be University Estd. u/s 3 of UGC Act 1956. ategory A by MHRD Re-accredited with 'A++' Grade by NAAC.CGPA 3.65/4, Category I by UGC Coimbatore - 641043, Tamil Nadu, India