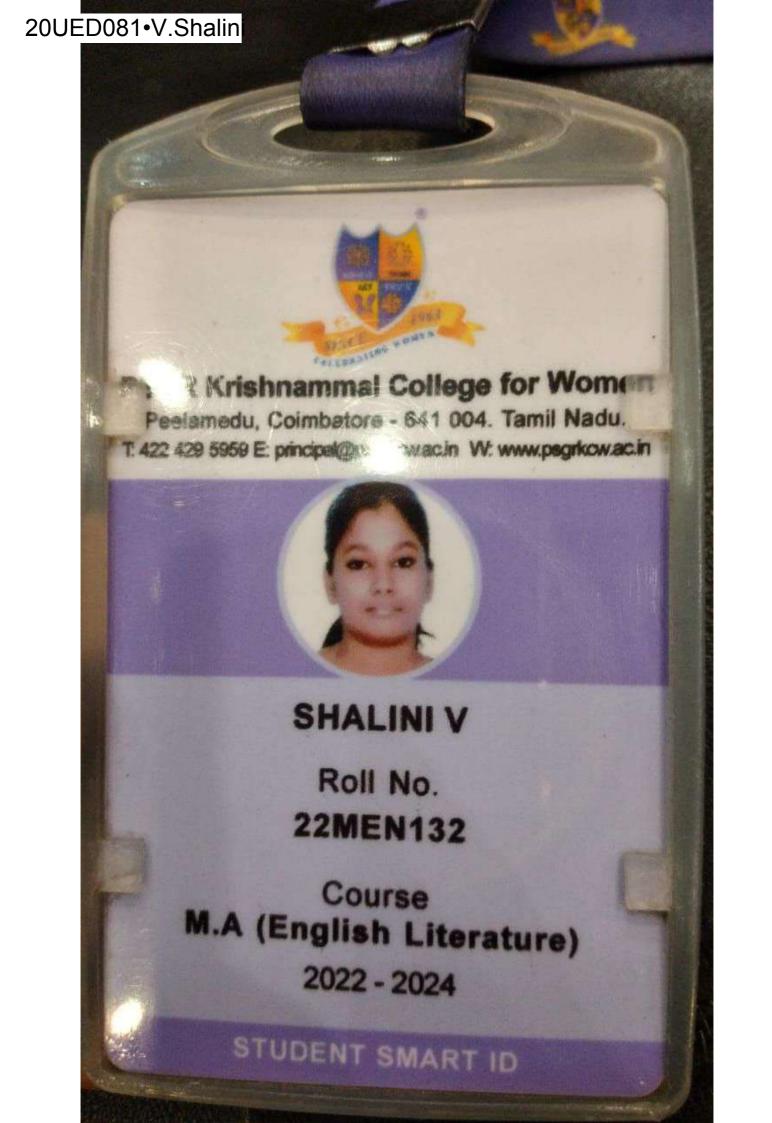

only    |  |  |  |
| for 1 / II / III / IV / V / VI Se |                |  |  |  |

k Don Accountant



Student Copy Receipt No.: #23H07298

#### Receipt Details

Date: 07-Aug-2023

Manual Receipt Number:

Payment Mode: UPI Transfer

Cheque/DD/Trans. ld: IMPS/P2A/318615114954

Payment Date: 07-Aug-2023

Trans. date: 05-Jul-2023

#### Student Details

Enroll. No: GU23R0884 - 23UT7961 Name: SHARMILA B.

Father's Name: K

Course: DOCTOR OF

BALASUBRAMANIAN

PHILOSOPHY-EDUCATION

| S.No. | Fee Name ~           | Payment(INR) |
|-------|----------------------|--------------|
| 1     | Application Fee      | 1000         |
| 2     | Registration Fee     | 1000         |
| 3     | Teition Fee - Year-1 | 48000        |
| 1000  | Total.               | 50000        |

Notes:

Authorized Signatory



# 20UED085•Sumyuktha H J

# Science & Higher Education for Wome

Contempory A by MHRD Re-advantable with Aver Grade by NAAC COPA 3 6564. Category I by USC.

Coembators-64 (043, Taxon Nodo, India

Phone No. 0422 2445241



Name: Sumyuktha H J

Roll No: 22PEN015

Course: M.A. English

Validity: 2022 - 2024





# 20UED068•Ashmi



#### SRI SATHYA SAI SOCIETY FOR GIRLS HOSTEL ANANTAPUR

SRI SATHYA SAI WOMENS HOSTEL SSSIHL CAMPUS OPPOSITE SHARADA NAGAR BANGALORE ROAD , , Anantapuramu-515001 Date: 01-Jul-2023

| SBCollect Reference<br>Number : | DUL1578747                              | Category :                | I PG (M.A and M.Sc)                     |
|---------------------------------|-----------------------------------------|---------------------------|----------------------------------