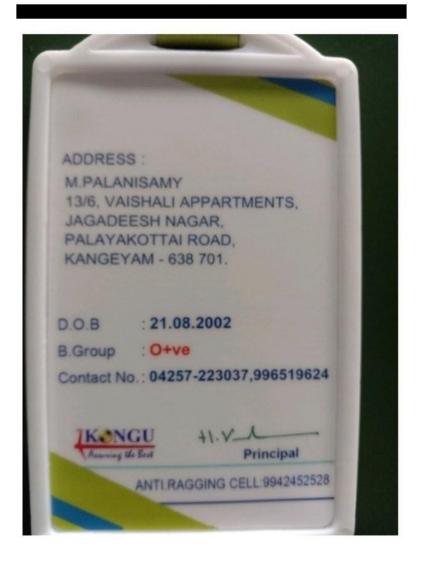

Phone No: 0422 2440241 www.avinuty.ac.in

Kamalashini R

Roll No: 23PIR001

M.Sc. ID & RM

Validity: 2023 - 2025

8. Rowealyn Registrar Date of Birth: 18.08.2002

Blood Group: B+

Address :

Door No:54, Block:5, Theviarodai Street, Thambikottai Vadakadu, Pattukottai (TK), Thanjavur -614704

Phone No : 7010750960