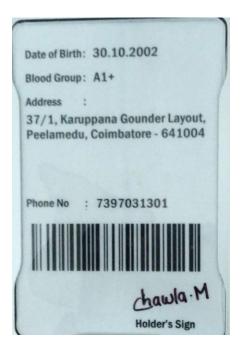

Phone No: 0422 2440241 www.avinuty.ac.in

Kamalashini R

Roll No: 23PIR001

M.Sc. ID & RM

Validity: 2023 - 2025

8. Rowealyn Registrar Date of Birth: 18.08.2002

Blood Group: B+

Address :

Door No:54, Block:5, Theviarodai Street, Thambikottai Vadakadu, Pattukottai (TK), Thanjavur -614704

Phone No : 7010750960