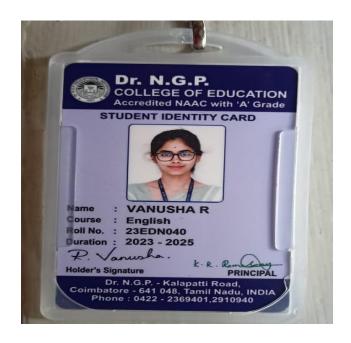

|                   |      |
|            | 6.Commission Fees                                                                                  |                   |      |
|            | 7.Others                                                                                           |                   |      |
| - 1        | Total                                                                                              | 10,000            | -    |
| The second | Rupees ten thousand                                                                                | For Principal / C | OTTE |

#### PAVITHRA T



#### POORVA KANNAN



#### RHEA PANICKER



#### RITHIKEERTHI A



#### SAMYUKTHA V



#### SANMUKI S



#### SELVATHARANI P



#### SOUNDARYA R



#### VANUSHA R



# Department of English M.A English (2021-2023 batch)





# **Department of English – SF**



# Dr.N.G.P.

Arts and Science College (Autonomous)

## STUDENT IDENTITY CARD



Name : NITHYA R

Course : M.A. English Literature

Roll No : 232EL009

Duration: 2023 - 2025

Principal

Dr.N.G.P. - Kalapatti Road, Coimbatore - 641 048, Tamilnadu, India. Phone : (0422) - 2369100 , 2369253



#### **PSGR Krishnammal College for Women**



#### ODD SEM 2023 Hall Ticket



Reg. No 23MEN138 Course M.A.English Literature (SF)

Name POOJAR Batch 2023 - 2025

Acad.Yr. 2023 - 2024

D.o.B 31/10/2003 Semester ODD SEM 2023

| SI. | Date       | FN/<br>AN | Туре | Sem | Subj. Code | Subject name                                                                     | Signature of<br>External Examiner |
|-----|-